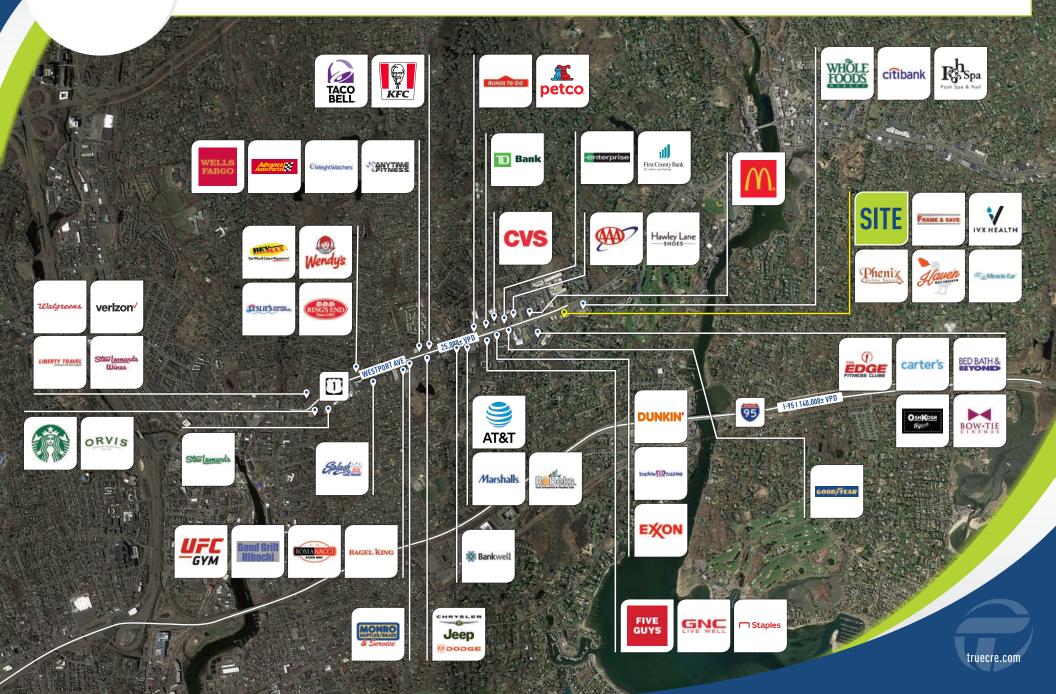

AREA RETAILERS: Whole Foods, Starbucks, Citibank, Bow Tie Cinemas, Dunkin'Donuts, GNC, McDonald's, Edge Fitness, Mattress Firm, Advance Auto Parts, Petco, Bed Bath & Beyond, Marshall's, Staples and many more!

### TRUE 596 WESTPORT AVENUE | NORWALK, CT