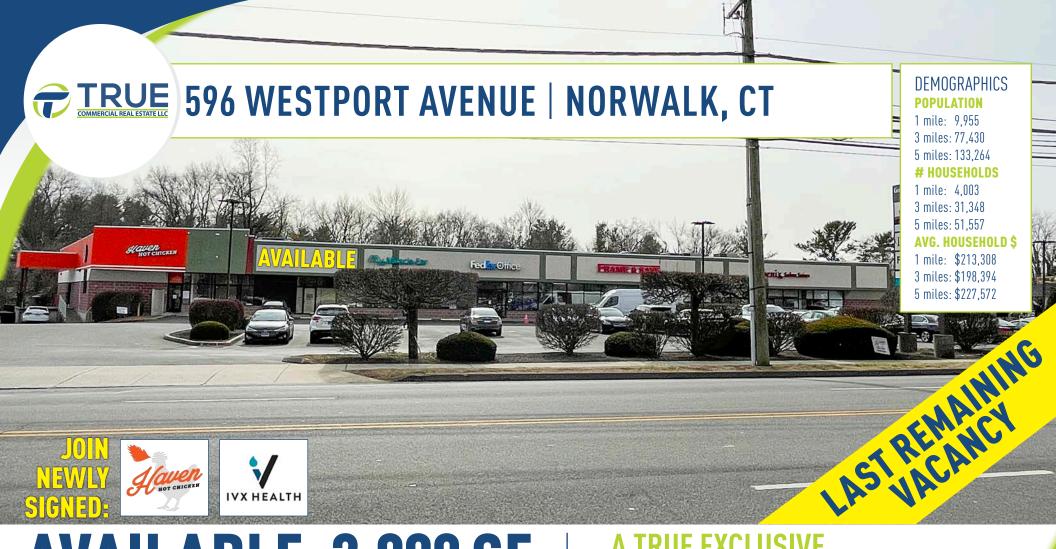

# **AVAILABLE: 2,000 SF**

Located in a 19,550 SF strip center with parking. High traffic location with excellent visibility. Immediately next door to Whole Foods!

**CO-TENANTS:** Haven Hot Chicken, Miracle Ear, Phenix Salon, FedEx Office, IVX Health and Frame & Save

### TRUE 596 WESTPORT AVENUE | NORWALK, CT