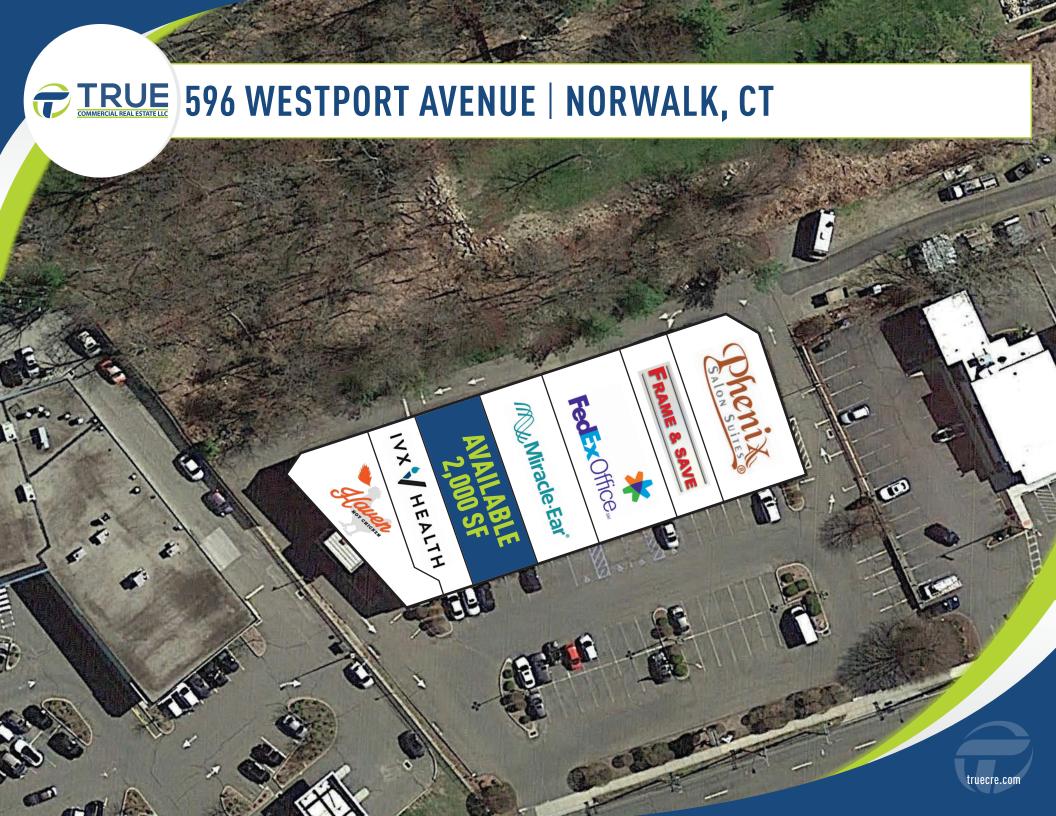

# **AVAILABLE: 2,000 SF**

Located in a 19,550 SF strip center with parking. High traffic location with excellent visibility. Immediately next door to Whole Foods!

**CO-TENANTS:** Haven Hot Chicken, Miracle Ear, Phenix Salon, FedEx Office, IVX Health and Frame & Save

### TRUE 596 WESTPORT AVENUE | NORWALK, CT