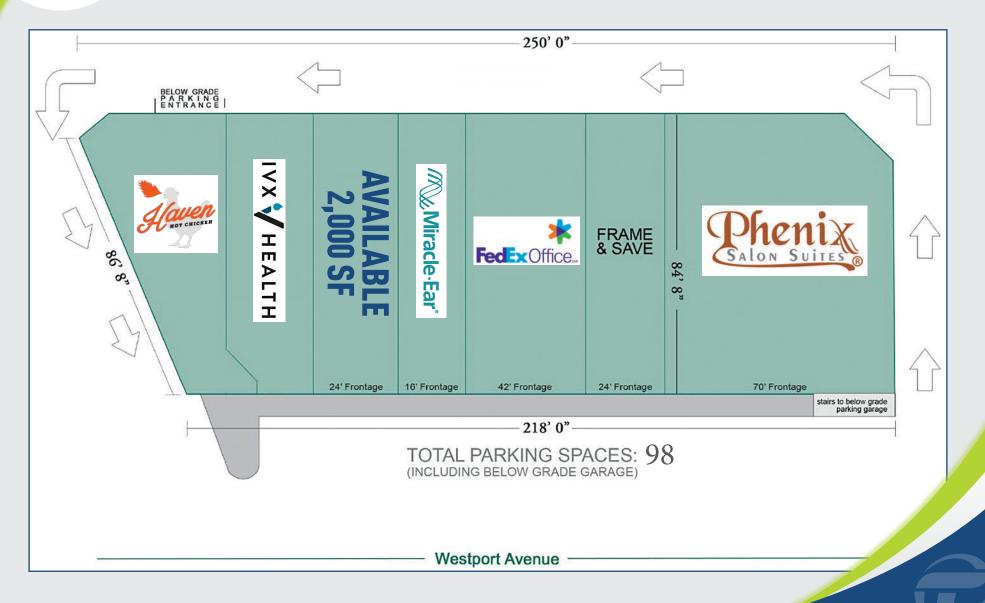

# **AVAILABLE: 2,000 SF**

Located in a 19,550 SF strip center with parking. High traffic location with excellent visibility. Immediately next door to Whole Foods!

**CO-TENANTS:** Haven Hot Chicken, Miracle Ear, Phenix Salon, FedEx Office, IVX Health and Frame & Save

### TRUE 596 WESTPORT AVENUE | NORWALK, CT