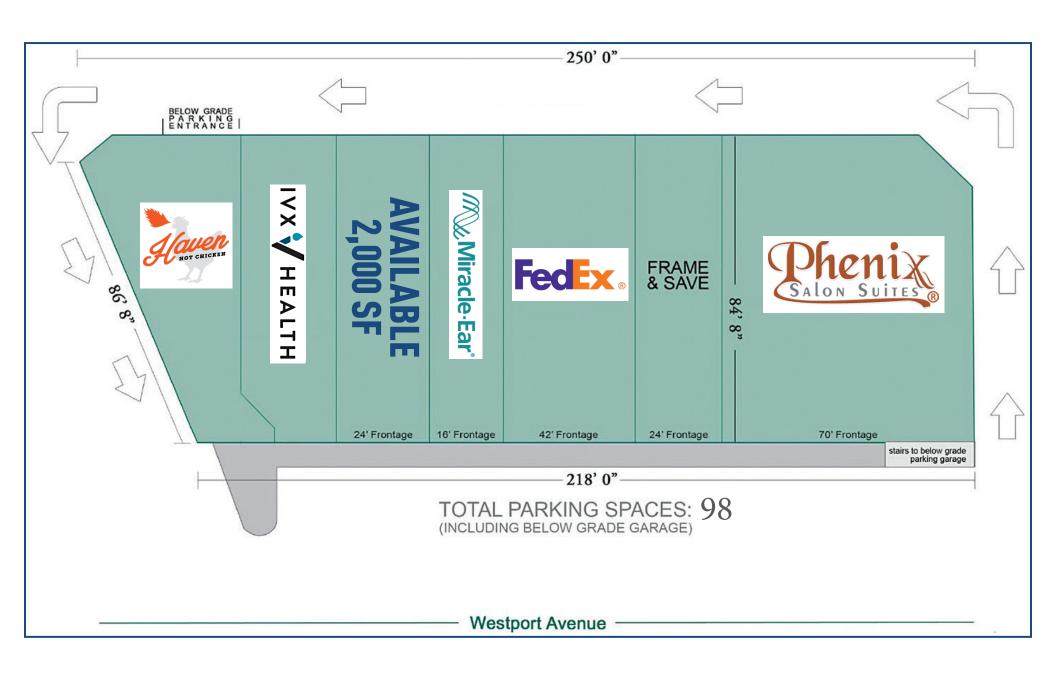

FOR LEASE: 2,000 SF

| DEMOGRAPHICS          |           |           |           |
|-----------------------|-----------|-----------|-----------|
|                       | 1-Mile    | 3-Miles   | 5-Miles   |
| Population            | 9,955     | 77,430    | 133,264   |
| Number of Household   | 4,003     | 31,348    | 51,557    |
| Avg. Household Income | \$213,308 | \$198,394 | \$227,572 |

Located in a 19,550 SF strip center with parking. High traffic location with excellent visibility. Immediately next door to Whole Foods!

A TRUE EXCLUSIVE...
CALL FOR THE
DETAILS!

AGENTS: TYLER LYMAN 203.529.4639 tl@truecre.com