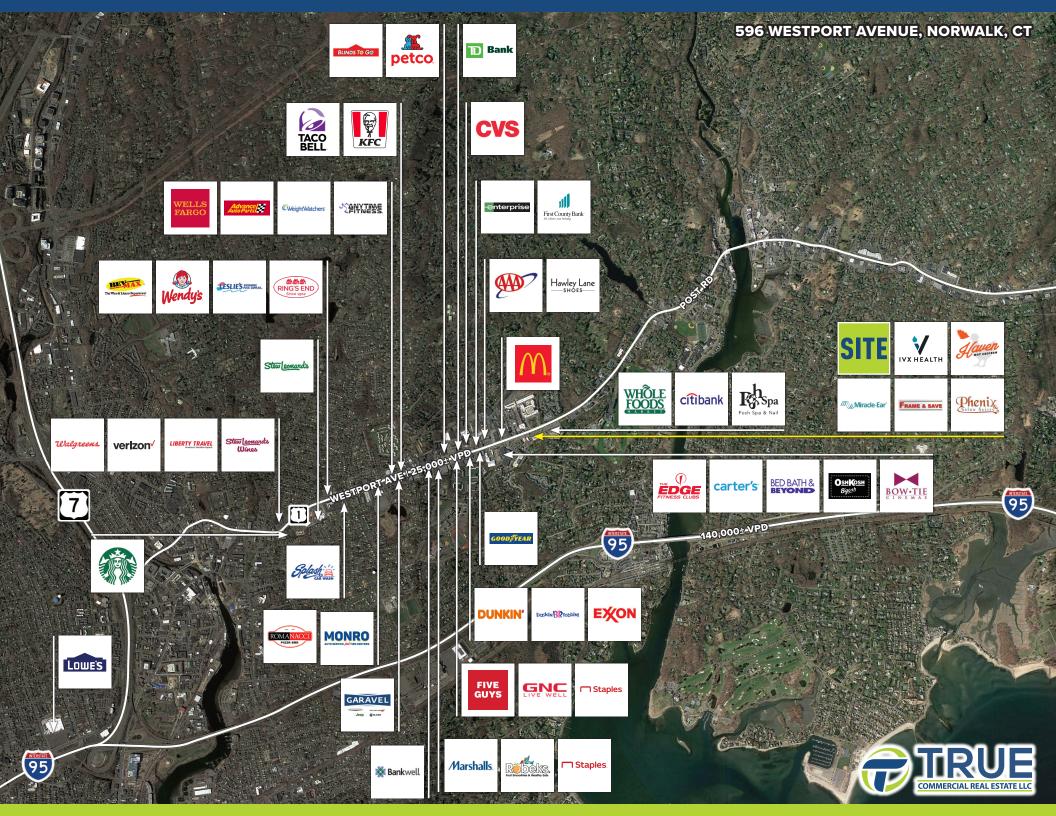

Located in a 19,550 SF strip center with parking. High traffic location with excellent visibility. Immediately next door to Whole Foods!

A TRUE EXCLUSIVE...
CALL FOR THE
DETAILS!

AGENTS: TYLER LYMAN 203.529.4639 tl@truecre.com