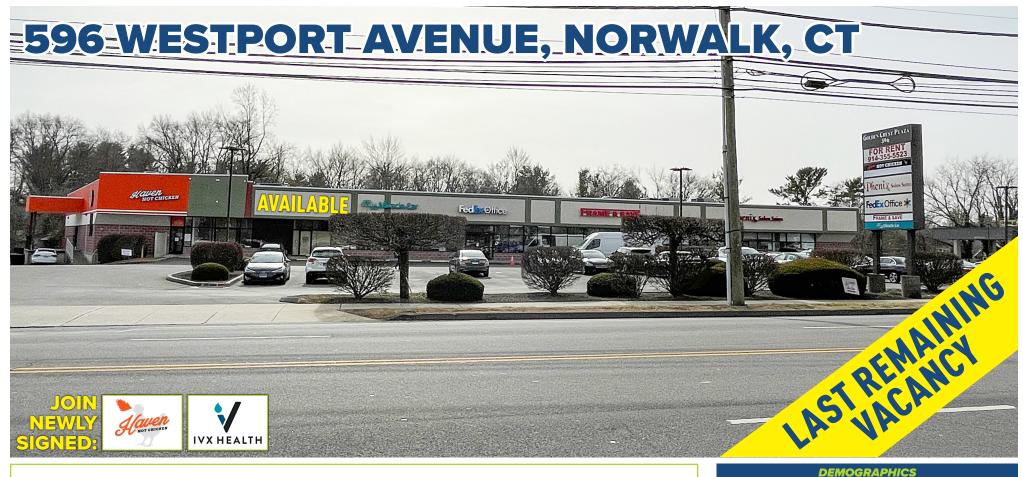

FOR LEASE: 2,000 SF

| DEMOGRAPHICS          |           |           |           |
|-----------------------|-----------|-----------|-----------|
|                       | 1-Mile    | 3-Miles   | 5-Miles   |
| Population            | 9,955     | 77,430    | 133,264   |
| Number of Household   | 4,003     | 31,348    | 51,557    |
| Avg. Household Income | \$213,308 | \$198,394 | \$227,572 |

Located in a 19,550 SF strip center with parking. High traffic location with excellent visibility. Immediately next door to Whole Foods!

A TRUE EXCLUSIVE...
CALL FOR THE
DETAILS!

AGENTS: TYLER LYMAN 203.529.4639 tl@truecre.com