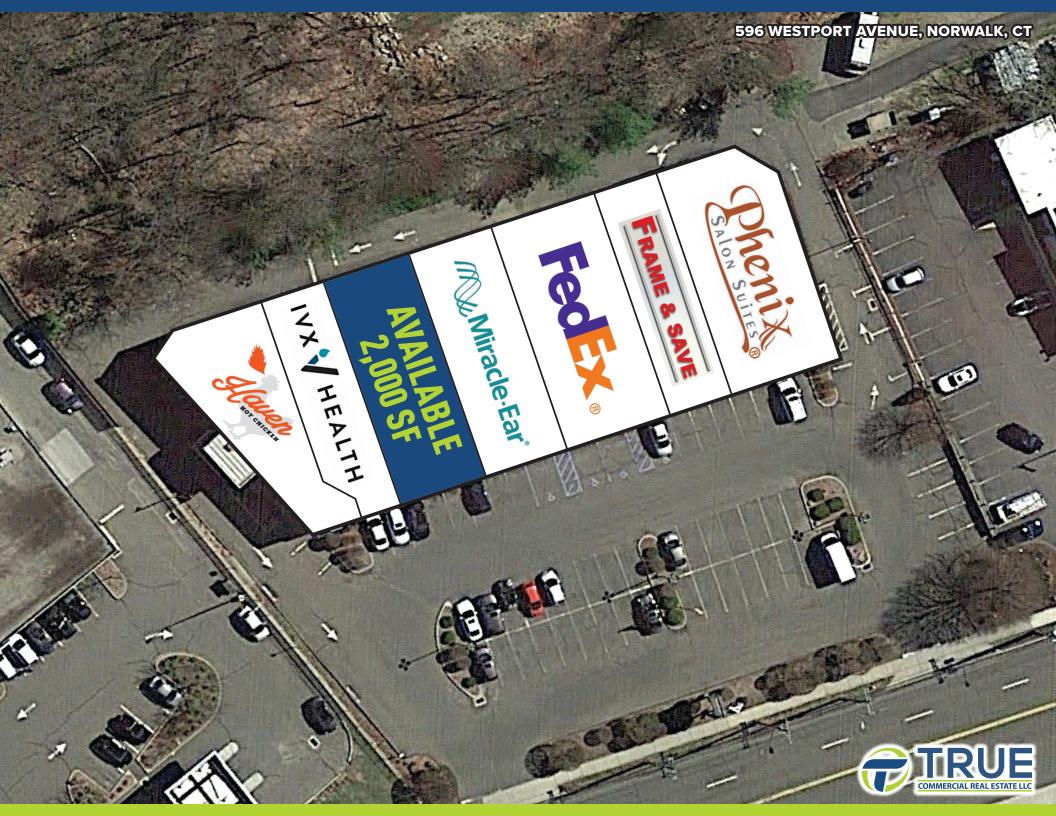

FOR LEASE: 2,000 SF

| DEMOGRAPHICS          |           |           |           |
|-----------------------|-----------|-----------|-----------|
|                       | 1-Mile    | 3-Miles   | 5-Miles   |
| Population            | 9,955     | 77,430    | 133,264   |
| Number of Household   | 4,003     | 31,348    | 51,557    |
| Avg. Household Income | \$213,308 | \$198,394 | \$227,572 |

Located in a 19,550 SF strip center with parking. High traffic location with excellent visibility. Immediately next door to Whole Foods!

A TRUE EXCLUSIVE...
CALL FOR THE
DETAILS!

AGENTS: TYLER LYMAN 203.529.4639 tl@truecre.com