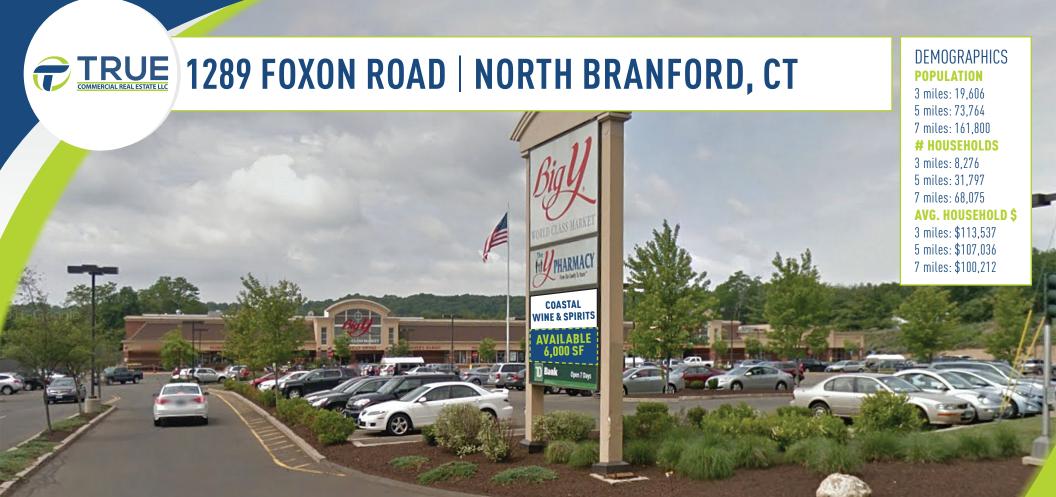

# LEASING: 6,000 SF

This is a rare end cap opportunity to be a part of a Big Y anchored center in the North Branford market. Great things can come out of this site to help you get more out of your business.

**CO-TENANTS:** Big Y, Coastal Wine & Spirits and TD Bank.

### **TRUE** 1289 FOXON ROAD | NORTH BRANFORD, CT