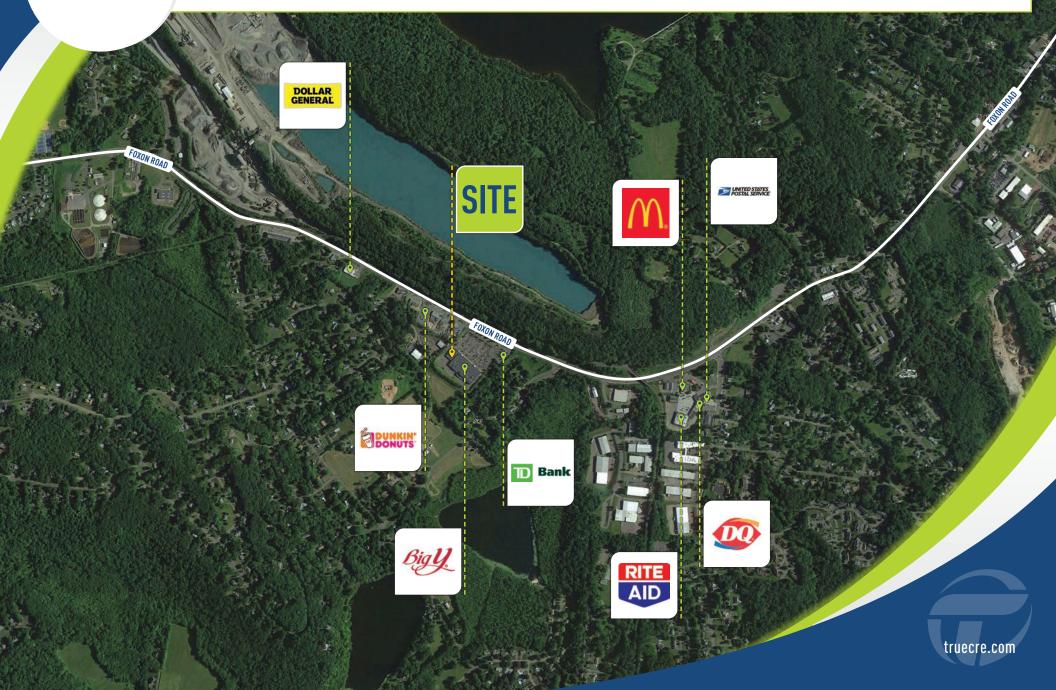

# LEASING: 6,000 SF

This is a rare end cap opportunity to be a part of a Big Y anchored center in the North Branford market. Great things can come out of this site to help you get more out of your business.

**CO-TENANTS:** Big Y, Coastal Wine & Spirits and TD Bank.