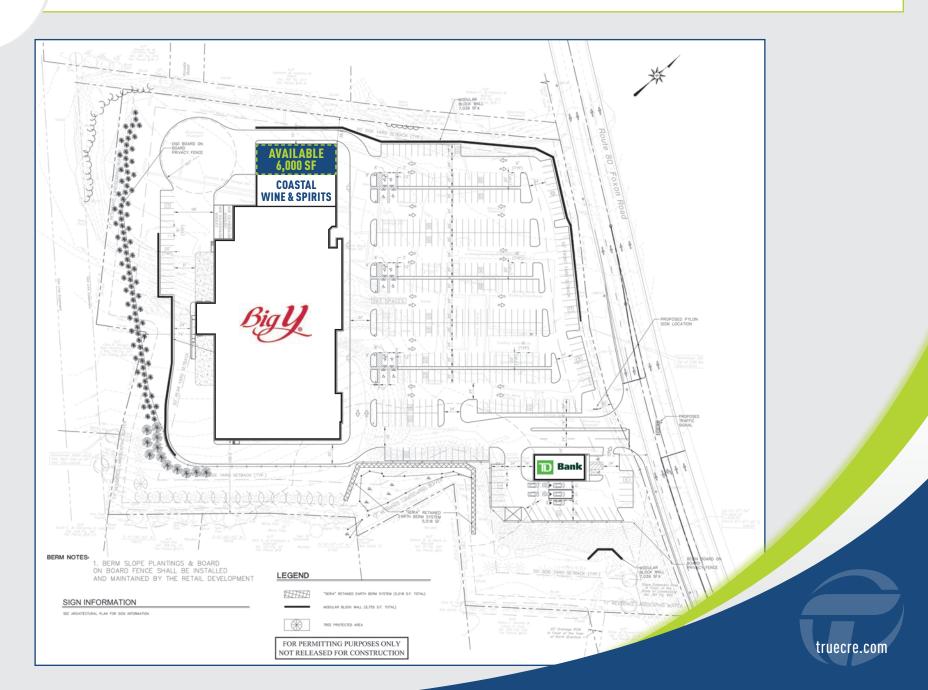

# LEASING: 6,000 SF

This is a rare end cap opportunity to be a part of a Big Y anchored center in the North Branford market. Great things can come out of this site to help you get more out of your business.

**CO-TENANTS:** Big Y, Coastal Wine & Spirits and TD Bank.