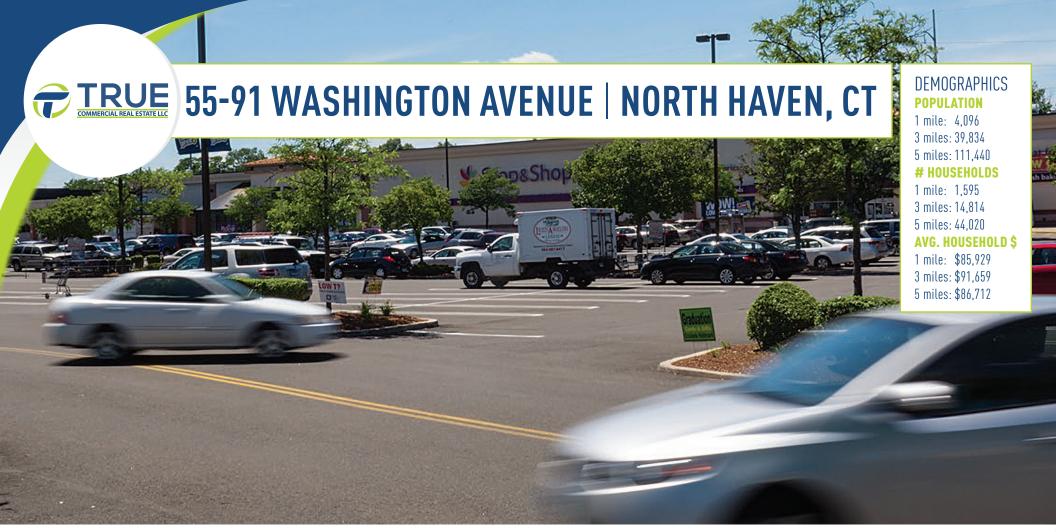

#### **HIGH TRAFFIC STOP & SHOP ANCHORED CTR!**

Minutes away from I-91 & Wilbur Cross Parkway! This is your opportunity to get into one of the key retail centers in town! Great frontage in this retail corridor, this site sees major shopper traffic from the surrounding markets.

**CO-TENANTS:** Dairy Queen, Super Stop & Shop, Walgreen's, Choice Pet Supply, The Paper Store, Just Tumble, Revolution Fitness, Back On The Rack, H&R Block, Town Fair Tire and more!

25,400± ADT

### TRUE 55-91 WASHINGTON AVENUE | NORTH HAVEN, CT