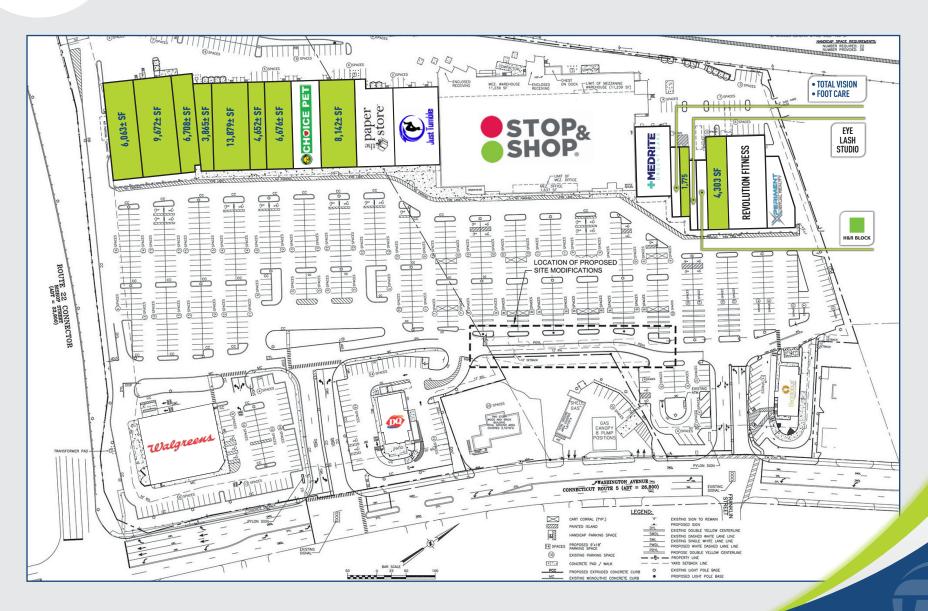

## LEASING: UP TO 29,000± SF

**CO-TENANTS:** Dairy Queen, Super Stop & Shop, Walgreen's, Choice Pet Supply, The Paper Store, Just Tumble, Revolution Fitness, Back On The Rack, H&R Block, Town Fair Tire and more!

25,400± ADT

### TRUE 55-91 WASHINGTON AVENUE NORTH HAVEN, CT