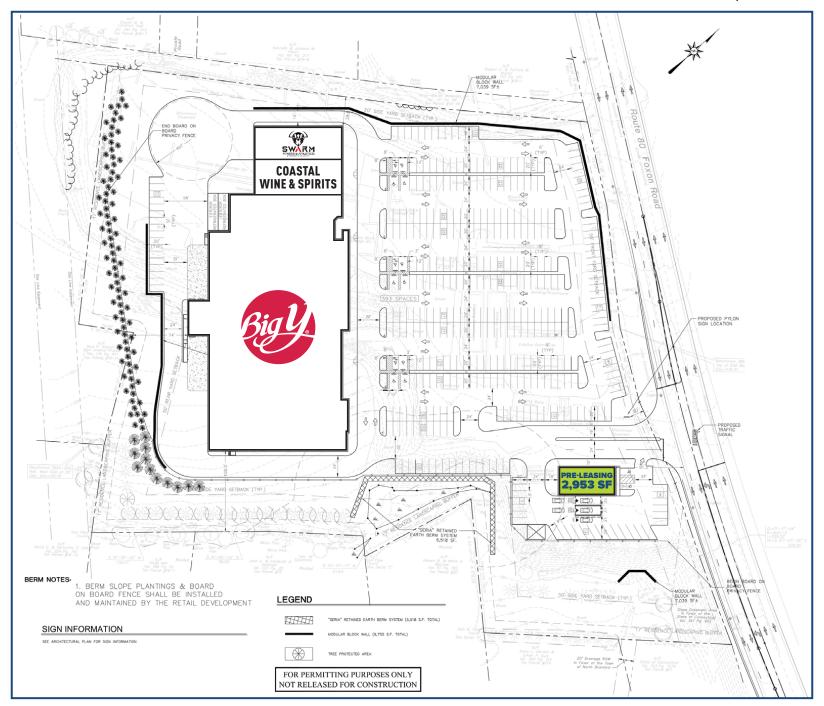

## PRE-LEASING PAD SITE: 2,953 SF

This is a rare end cap opportunity to be a part of a Big Y anchored center in the North Branford market. Great things can come out of this site to help you get more out of your business.