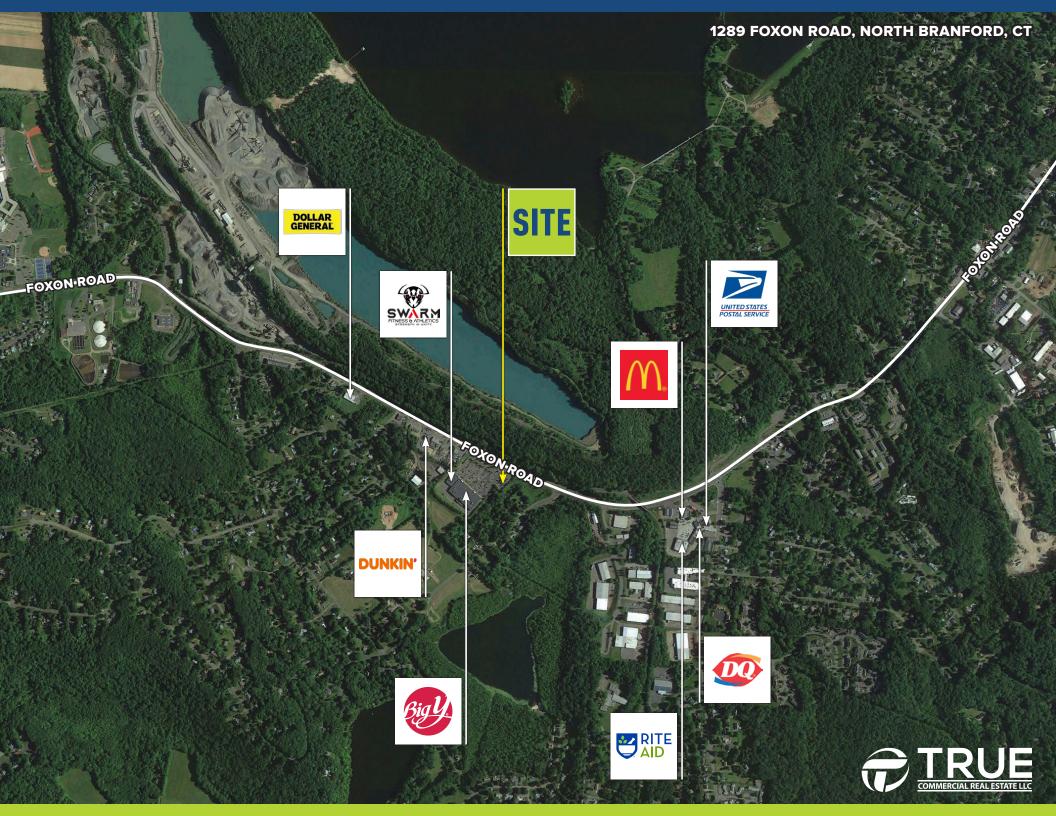

---|-----------|-----------|-----------|
|                       | 3-Mile    | 5-Miles   | 7-Miles   |
| Population            | 18,943    | 72,767    | 160,854   |
| Number of Household   | 7,940     | 31,051    | 66,760    |
| Avg. Household Income | \$150,826 | \$137,122 | \$134,434 |

A TRUE EXCLUSIVE...
CALL FOR THE
DETAILS!

AGENTS: DOMINICK MUSILLI 203.529.4629

dm@truecre.com

RICHARD SCHNIDER 203.762.6173 rs@truecre.com

This information provided in this marketing package has been obtained from sources believed reliable, but has not been verified for accuracy or completeness. You should conduct a careful, independent investigation of the property and verify all information. Any reliance on this information is solely at your own risk.



## 1289 FOXON ROAD, NORTH BRANFORD, CT