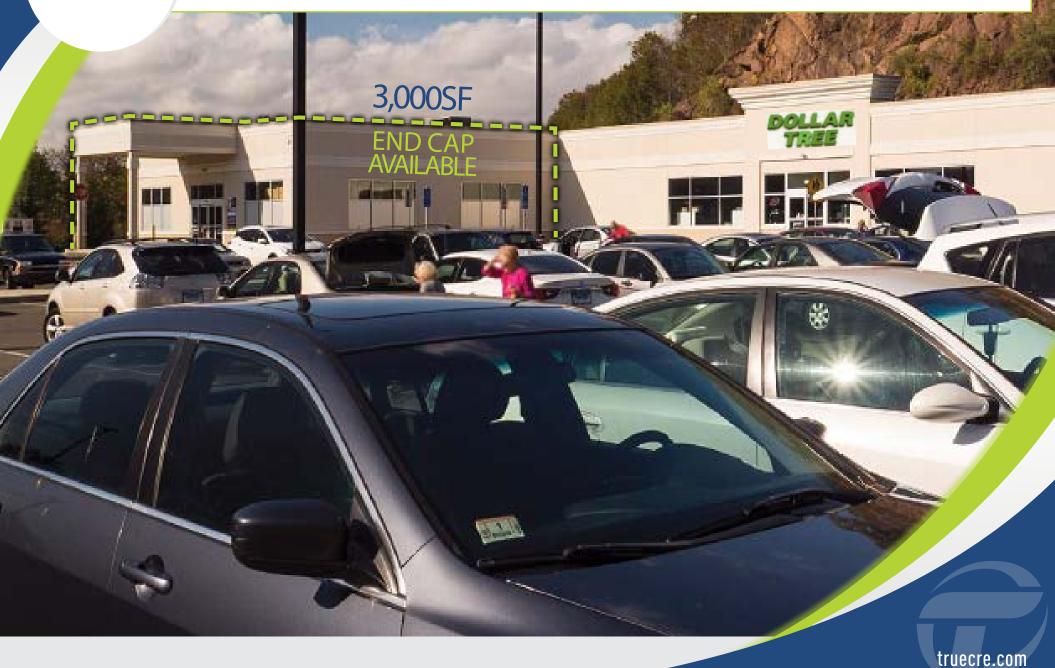

# **LEASING: 3,000 SF & 3,500 SF**

## **HIGH TRAFFIC AREA! MINUTES AWAY FROM I-91 & I-95!**

This is your opportunity to get into one of the key retail markets in town! Great frontage in this retail corridor, this site sees major shopper traffic from the surrounding markets.

CO-TENANTS: Aldi, Dollar Tree, TD Bank, Auto Zone, T-Mobile and Dental Star.

**AREA RETAIL:** Lowe's, Walmart & MANY More!

31,000 ± ADT