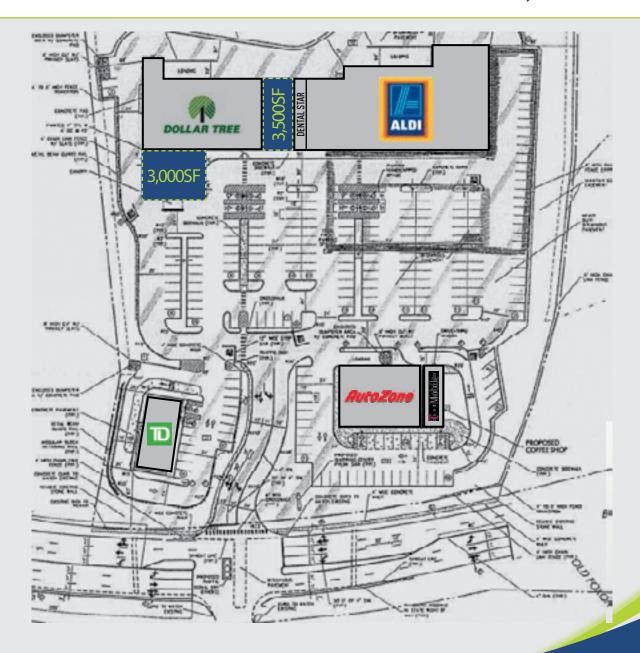

# **LEASING: 3,000 SF & 3,500 SF**

CO-TENANTS: Aldi, Dollar Tree, TD Bank, Auto Zone, T-Mobile and Dental Star.

**AREA RETAIL:** Lowe's, Walmart & MANY More!

31,000 ± ADT