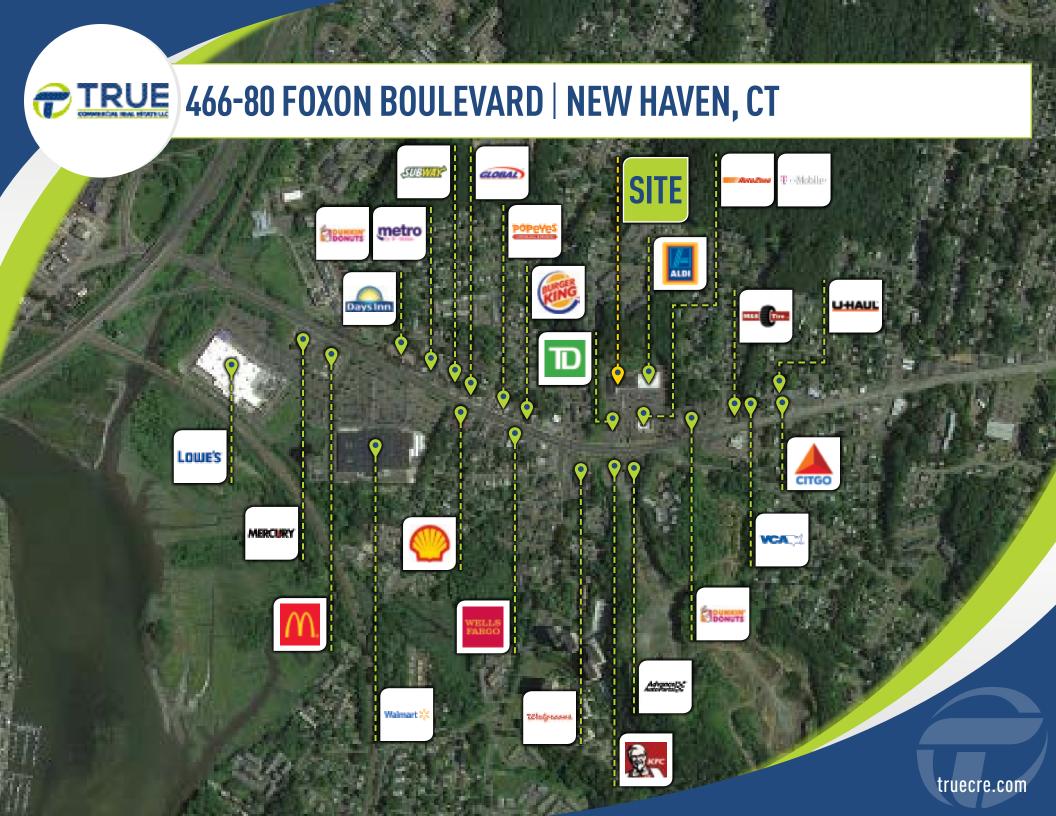

CO-TENANTS: Aldi, Dollar Tree, TD Bank, Auto Zone, T-Mobile and Dental Star.

**AREA RETAIL:** Lowe's, Walmart & MANY More!

31,000 ± ADT