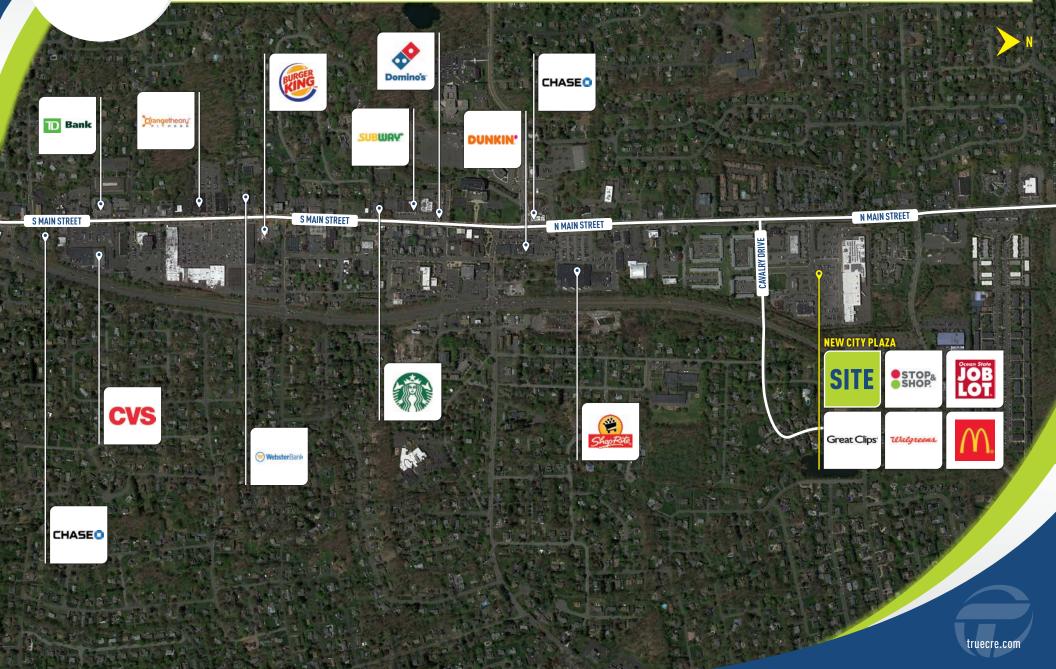

### CAVALRY DRIVE & N. MAIN STREET, NEW CITY, NY

DEMOGRAPHICS POPULATION 1 mile: 10,129 3 miles: 63,668 5 miles: 204,747 # HOUSEHOLDS 1 mile: 3,425 3 miles: 19,848 5 miles: 62,211 AVG. HOUSEHOLD \$ 1 mile: \$148,236 3 miles: \$128,072 5 miles: \$103,186

## CAVALRY DRIVE & N. MAIN STREET, NEW CITY, NY

### **TRUE** NEW CITY PLAZA