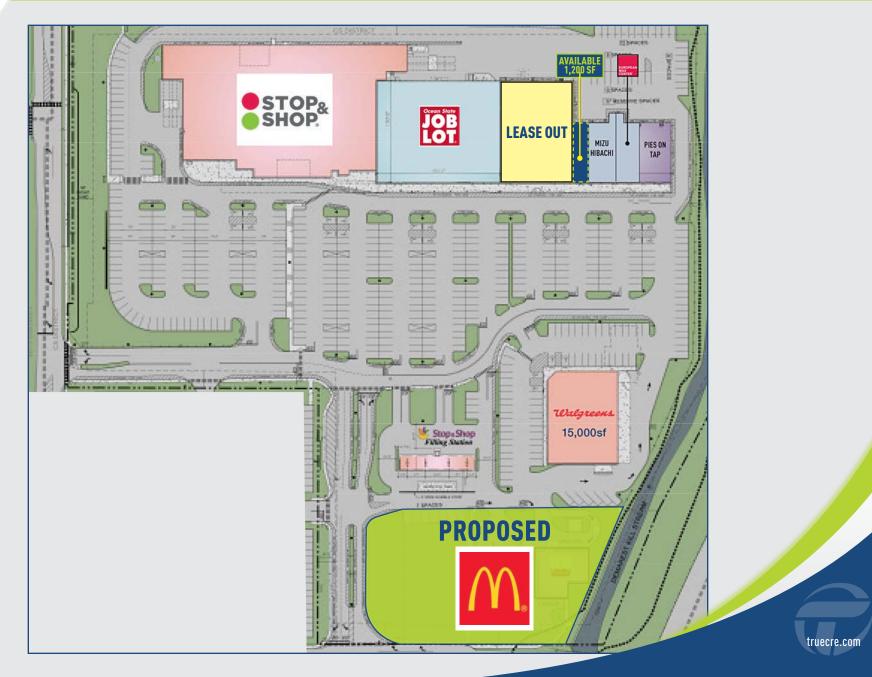

### 

Stop&Shop

Ocean JOB LOT

# FOR LEASE: 1,200 SF

**JOIN STOP & SHOP & WALGREENS!** THIS IS YOUR OPPORTUNITY TO GET INTO ONE OF THE KEY MARKETS IN THE AREA, IN A GROCERY ANCHORED CENTER.

**CO-TENANTS:** European Wax Center, Walgreens, Pies On Tap and more!

## CAVALRY DRIVE & N. MAIN STREET, NEW CITY, NY

### **TRUE** NEW CITY PLAZA