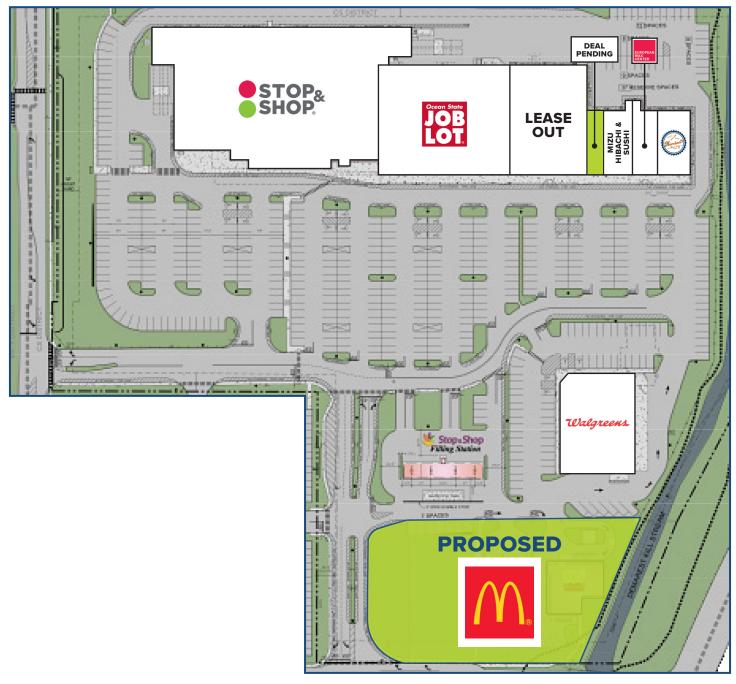

# FOR LEASE: 1,200 SF (DEAL PENDING)

#### CO-TENANTS INCLUDE: STOPPE SHOPPEN WALLFREN WALLFREN WALLFREN WALLFREN MORE: