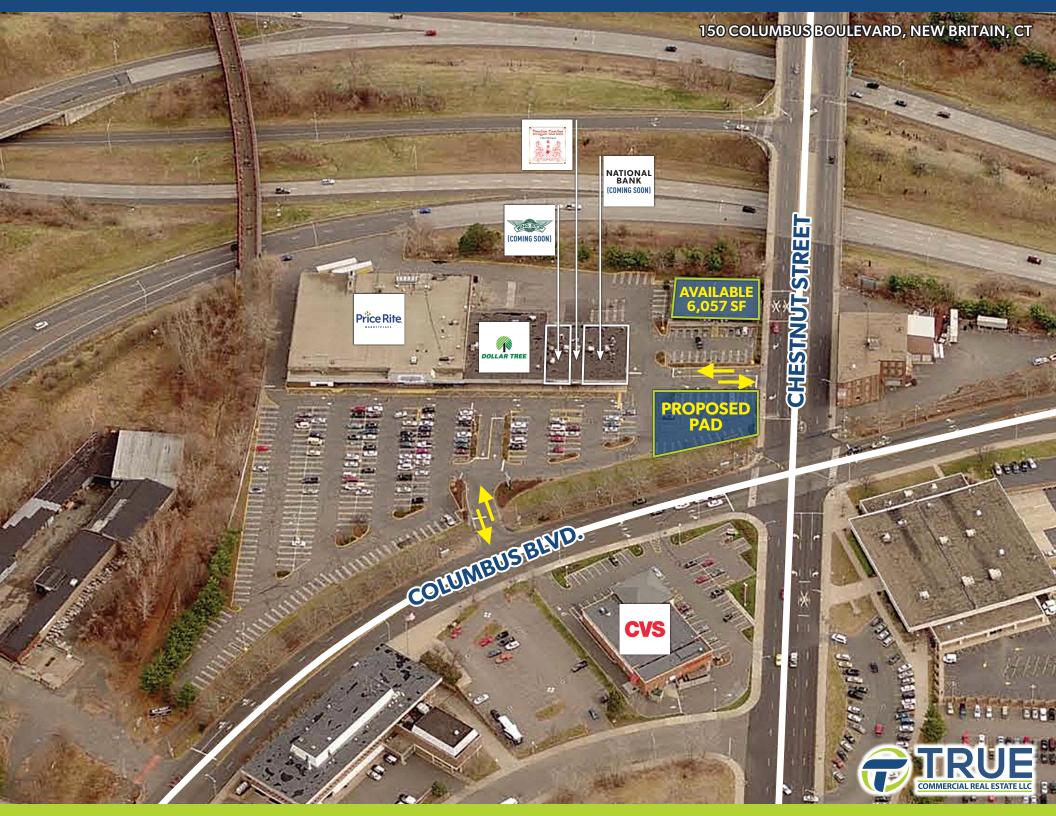

## FOR LEASE: 6,057 SF & 1,250 SF -1,700 SF PAD

- » Join Price Rite in this super busy community shopping center in the heart of downtown New Britain.
- » Daily needs retailer would be ideal.

| DEMOGRAPHICS            |          |          |          |
|-------------------------|----------|----------|----------|
|                         | 1-Mile   | 3-Miles  | 5-Miles  |
| Population              | 27,843   | 89,950   | 161,840  |
| No. of Household        | 11,449   | 36,412   | 67,406   |
| Avg. Household<br>ncome | \$48,754 | \$72,796 | \$92,402 |