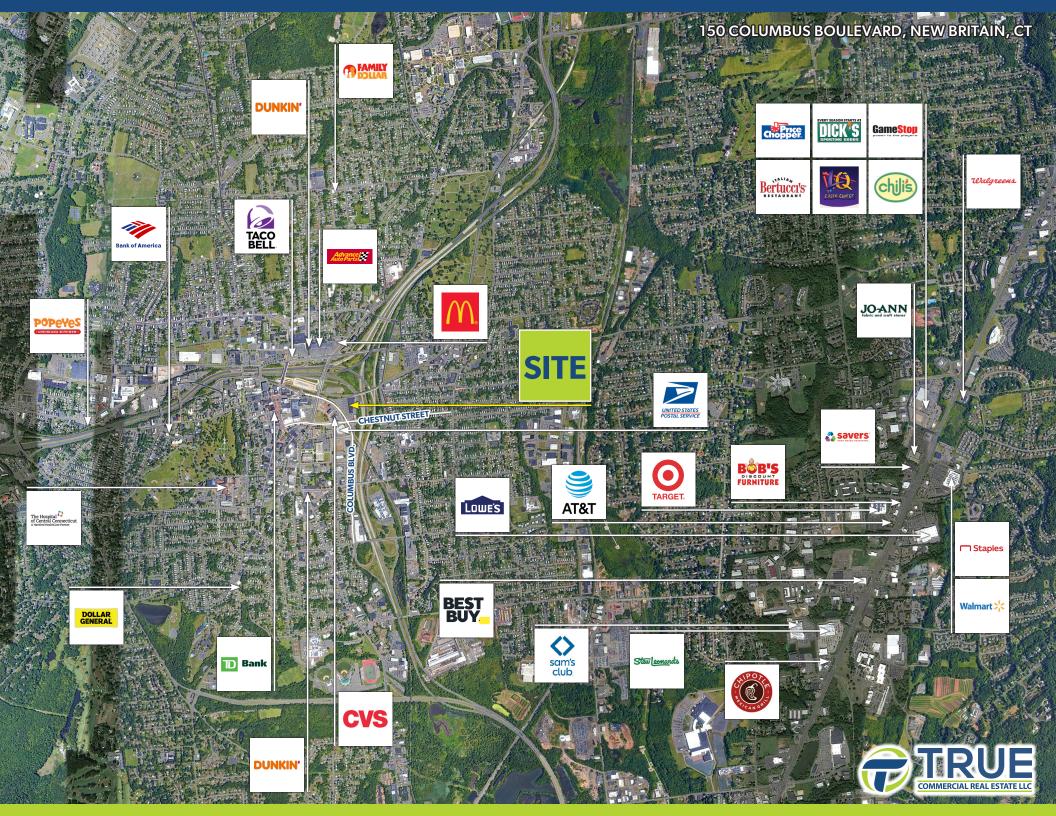

## FOR LEASE: 6,057 SF & 1,250 SF -1,700 SF PAD

- » Join Price Rite in this super busy community shopping center in the heart of downtown New Britain.
- » Daily needs retailer would be ideal.

| DEMOGRAPHICS            |          |          |          |
|-------------------------|----------|----------|----------|
|                         | 1-Mile   | 3-Miles  | 5-Miles  |
| Population              | 27,843   | 89,950   | 161,840  |
| No. of Household        | 11,449   | 36,412   | 67,406   |
| Avg. Household<br>ncome | \$48,754 | \$72,796 | \$92,402 |