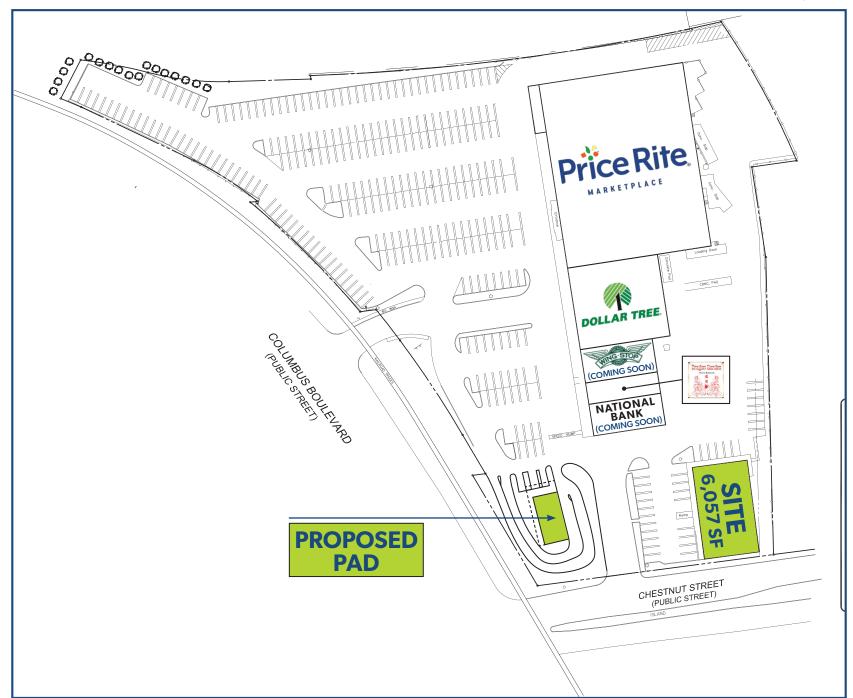

## FOR LEASE: 6,057 SF & 1,250 SF -1,700 SF PAD

- » Join Price Rite in this super busy community shopping center in the heart of downtown New Britain.
- » Daily needs retailer would be ideal.

| DEMOGRAPHICS            |          |          |          |
|-------------------------|----------|----------|----------|
|                         | 1-Mile   | 3-Miles  | 5-Miles  |
| Population              | 27,843   | 89,950   | 161,840  |
| No. of Household        | 11,449   | 36,412   | 67,406   |
| Avg. Household<br>ncome | \$48,754 | \$72,796 | \$92,402 |