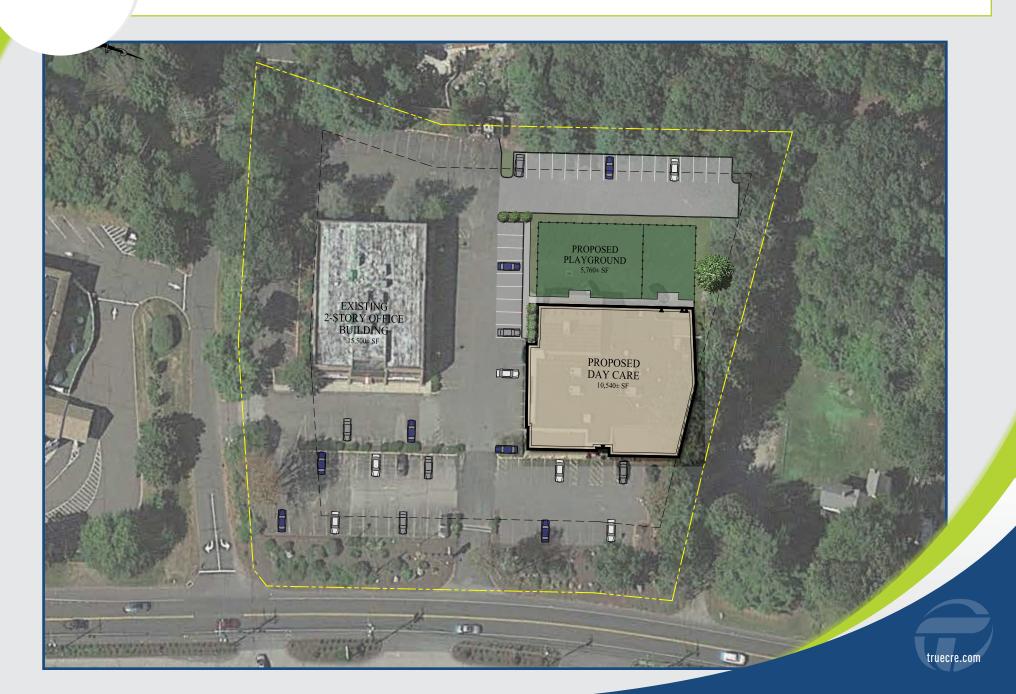

# FOR GROUND LEASE OR **FOR LEASE: 10,540± SF**

### GREAT OPPORTUNITY TO HAVE A GREAT PRESENCE ON MAIN STREET IN MONROE, CT

This is a highly visible location on Main Street in Monroe which logs a daily traffic count of 20K± vehicles perfect for Day Care, Medical, or Retail Opportunity.