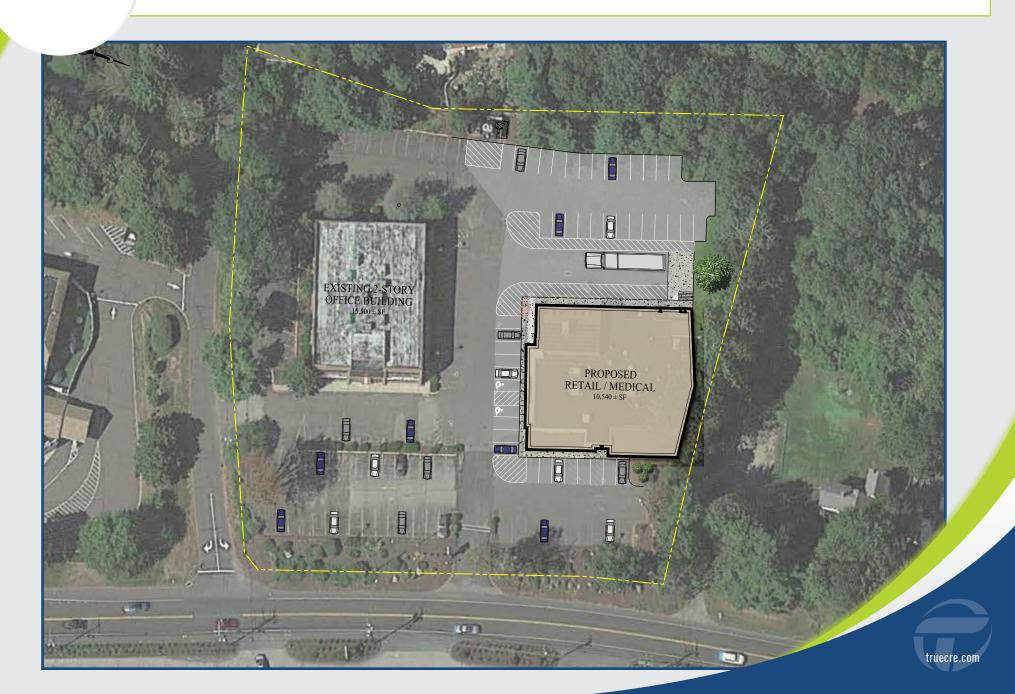

# FOR GROUND LEASE OR **FOR LEASE: 10,540± SF**

### GREAT OPPORTUNITY TO HAVE A GREAT PRESENCE ON MAIN STREET IN MONROE, CT

This is a highly visible location on Main Street in Monroe which logs a daily traffic count of 20K± vehicles perfect for Day Care, Medical, or Retail Opportunity.