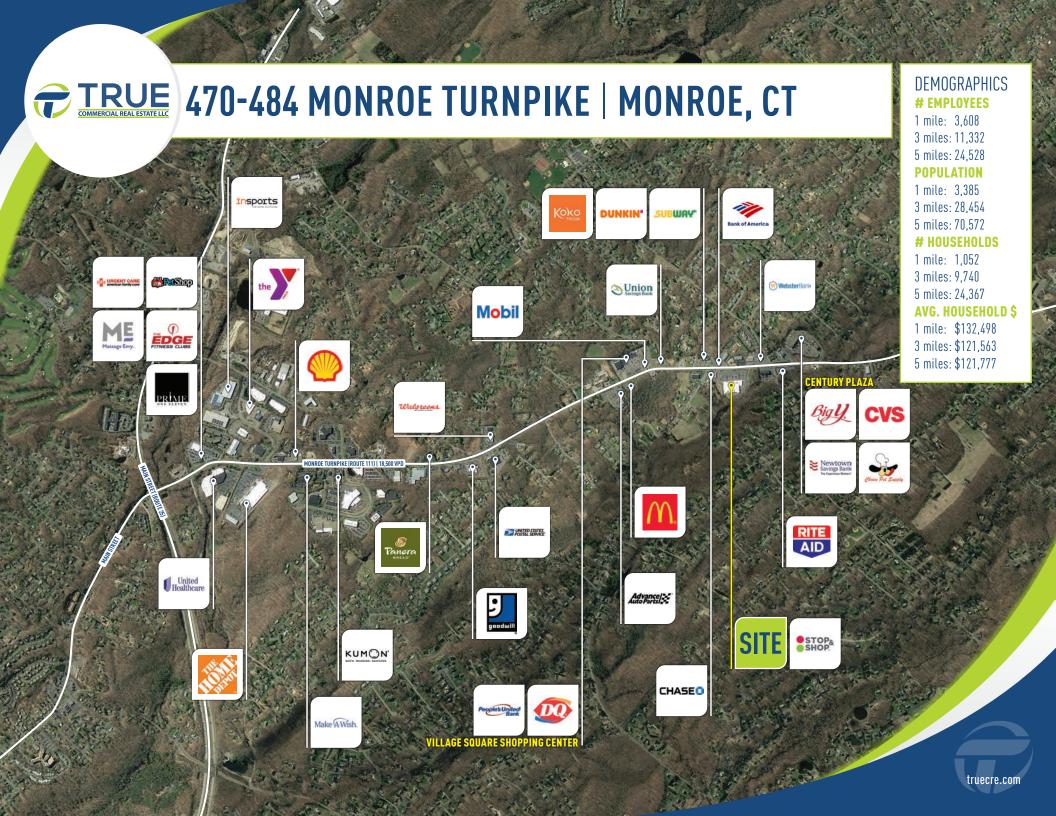

LOCAL RETAIL: Big Y, CVS, Walgreens, Goodwill, Edge Fitness, Home Depot and many more!

This information provided in this marketing package has been obtained from sources believed reliable, but has not been verified for accuracy or completeness. You should conduct a careful, independent investigation of the property and verify all information. Any reliance on this information is solely at your own risk.

# **TRUE** 470-484 MONROE TURNPIKE | MONROE, CT