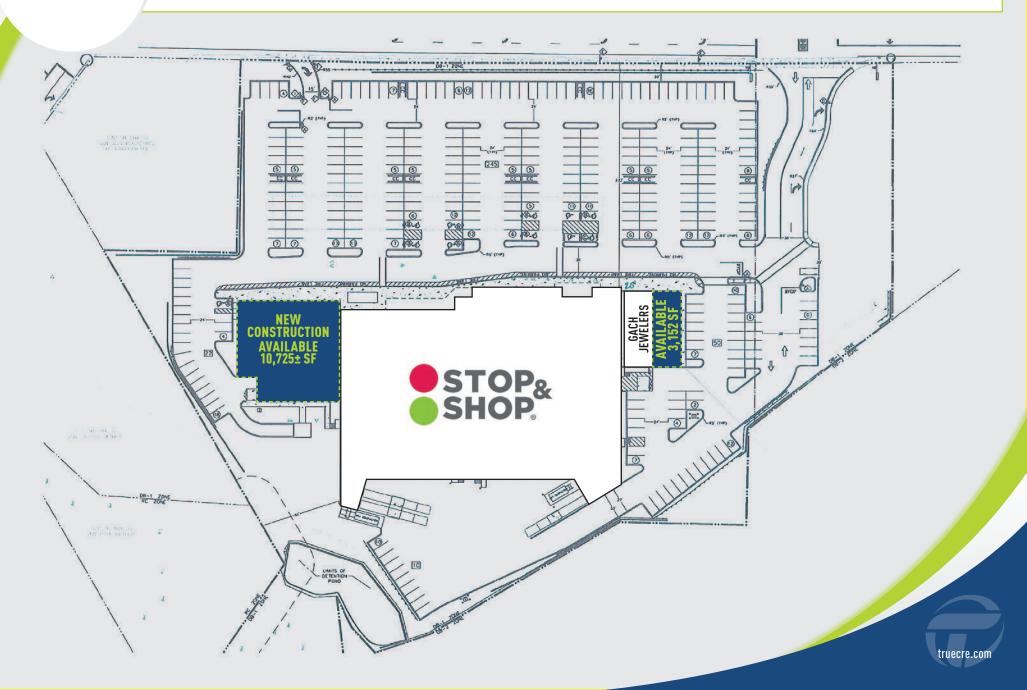

hly visible location on Route 111 logs a daily traffic count of 20,000± vehicles! Stop & Shop anchored center with abundant parking and close proximity to Merritt Parkway/Route 25.

LOCAL RETAIL: Big Y, CVS, Walgreens, Goodwill, Edge Fitness, Home Depot and many more!



This information provided in this marketing package has been obtained from sources believed reliable, but has not been verified for accuracy or completeness. You should conduct a careful, independent investigation of the property and verify all information. Any reliance on this information is solely at your own risk.

## A TRUE EXCLUSIVE... CALL FOR THE DETAILS!

#### **AGENTS:**

Dominick Musilli 203.529.4629 | dm@truecre.com Richard Schnider 203.762.6173 | rs@truecre.com

# **TRUE** 470-484 MONROE TURNPIKE | MONROE, CT