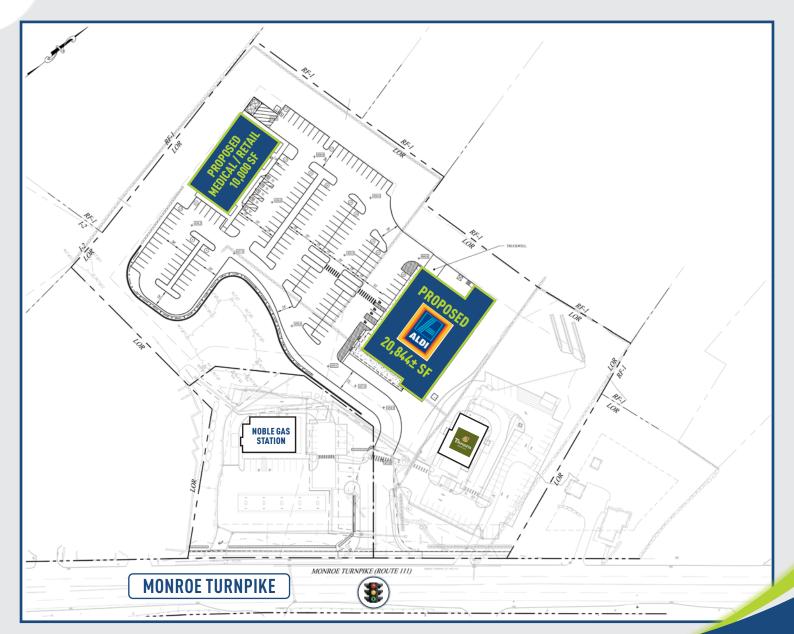

# **FOR LEASE: 10,000 SF**

#### **RETAIL / OFFICE AVAILABLE**

This highly visible location is on the "am" side of Rt. 111, a heavy commuter route & minutes from the Merritt Pkwy. This is your opportunity to secure your place as the "go-to" resource within the local communities.

### A TRUE EXCLUSIVE... **CALL FOR THE DETAILS!**