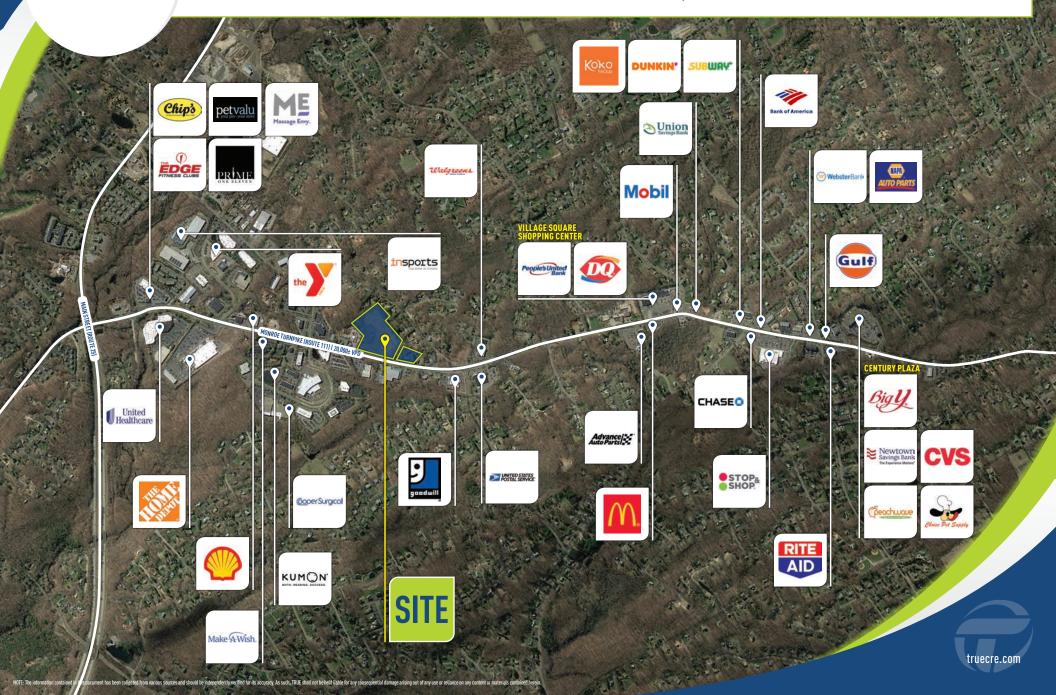

JOIN AREA RETAILERS: Edge Fitness, Home Depot, Stop&Shop, CVS, Goodwill, Walgreens and MANY more!

20,000± VPD