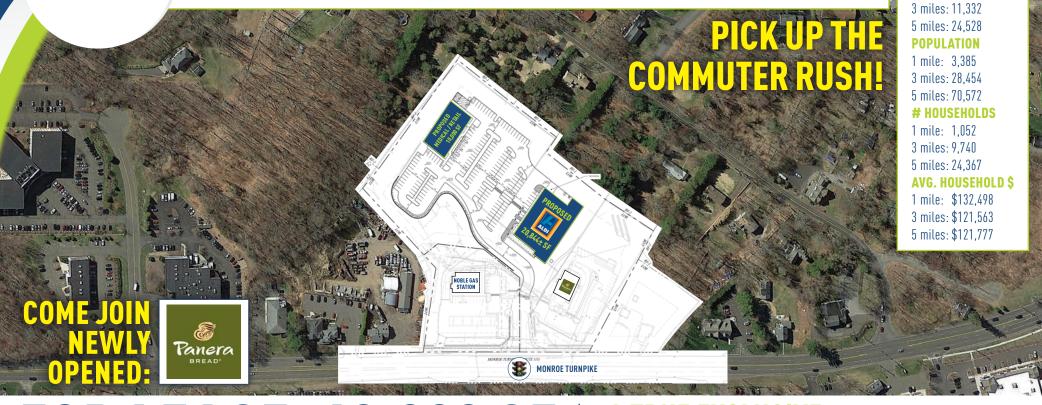

# **FOR LEASE: 10,000 SF**

#### **RETAIL / OFFICE AVAILABLE**

This highly visible location is on the "am" side of Rt. 111, a heavy commuter route & minutes from the Merritt Pkwy. This is your opportunity to secure your place as the "go-to" resource within the local communities.

JOIN AREA RETAILERS: Edge Fitness, Home Depot, Stop&Shop, CVS, Goodwill, Walgreens and MANY more!

20,000± VPD

# EMPLOYEES 1 mile: 3,608