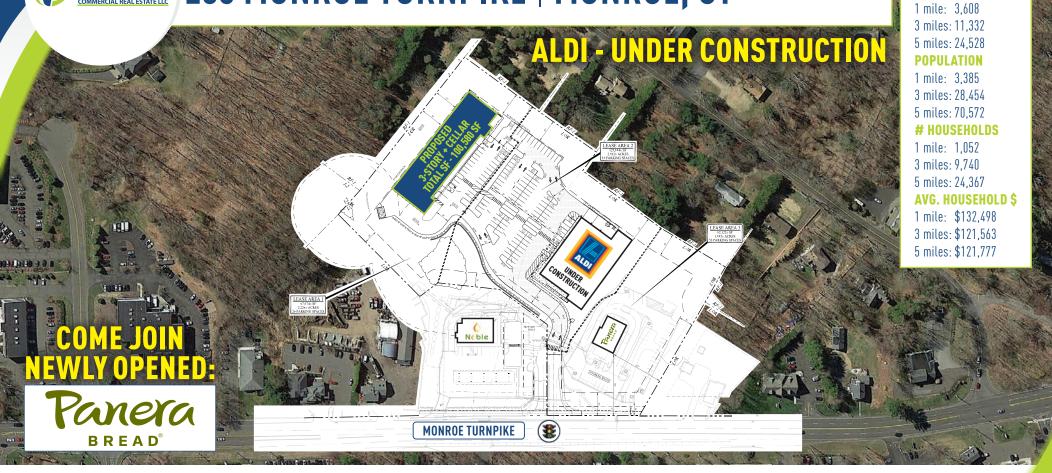

#### **FOR SALE: SELF STORAGE PAD**

This highly visible location is on the "am" side of Rt. 111, a heavy commuter route & minutes from the Merritt Pkwy. This is your opportunity to secure your place as the "go-to" resource within the local communities.

JOIN AREA RETAILERS: Edge Fitness, Home Depot, Stop&Shop, CVS, Goodwill, Walgreens and MANY more!

20,000± VPD

This information provided in this marketing package has been obtained from sources believed reliable, but has not been verified for accuracy or completeness You should conduct a careful, independent investigation of the property and verify all information. Any reliance on this information is solely at your own risk,

#### **AGENTS:**

**Dominick Musilli** 

203.529.4629 | dm@truecre.com

**Richard Schnider** 

203.762.6173 | rs@truecre.com

**DEMOGRAPHICS** 