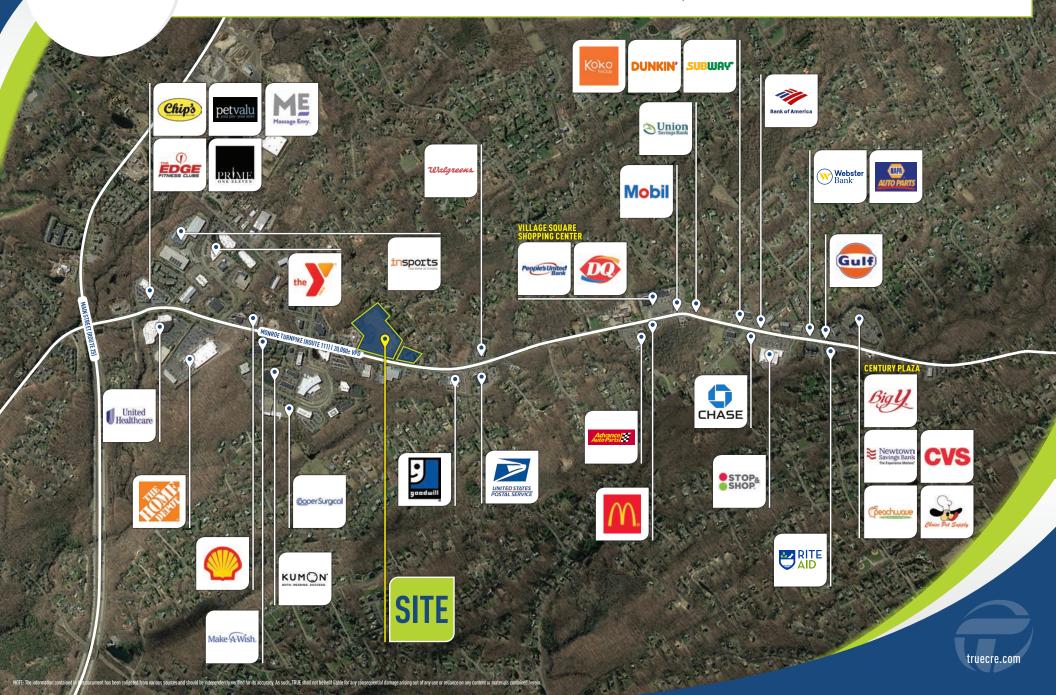

JOIN AREA RETAILERS: Edge Fitness, Home Depot, Stop&Shop, CVS, Goodwill, Walgreens and MANY more!

20,000± VPD

This information provided in this marketing package has been obtained from sources believed reliable, but has not been verified for accuracy or completeness You should conduct a careful, independent investigation of the property and verify all information. Any reliance on this information is solely at your own risk,