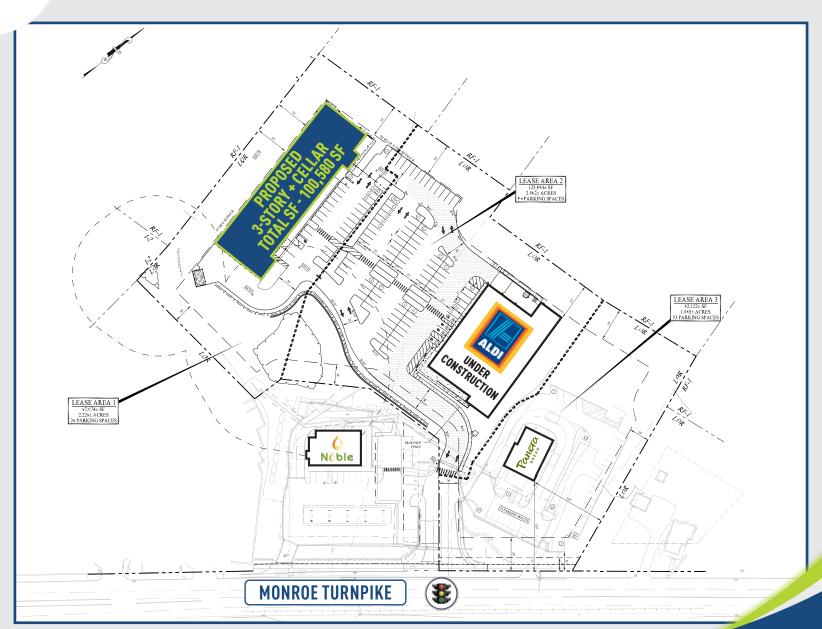

#### **FOR SALE: SELF STORAGE PAD**

This highly visible location is on the "am" side of Rt. 111, a heavy commuter route & minutes from the Merritt Pkwy. This is your opportunity to secure your place as the "go-to" resource within the local communities.