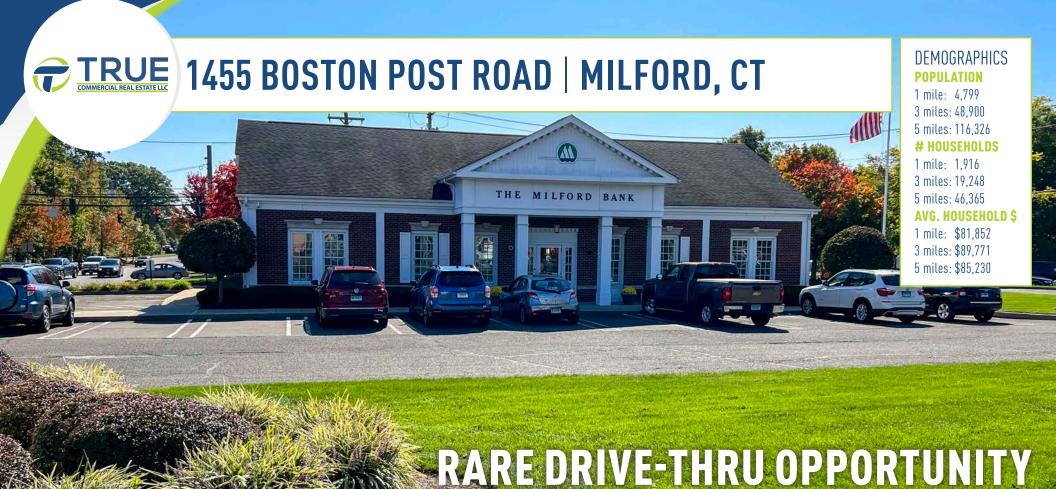

# LEASING: 2,890 SF ON 0.894 ACRES

- Highly visible location with access to Route 1 and Roses Mill Road.
- Located at the corner of a signalized intersection.
- Located in the heart of one of Connecticut's most regional retail corridors.
- Traffic counts greater than 34,000 VPD.