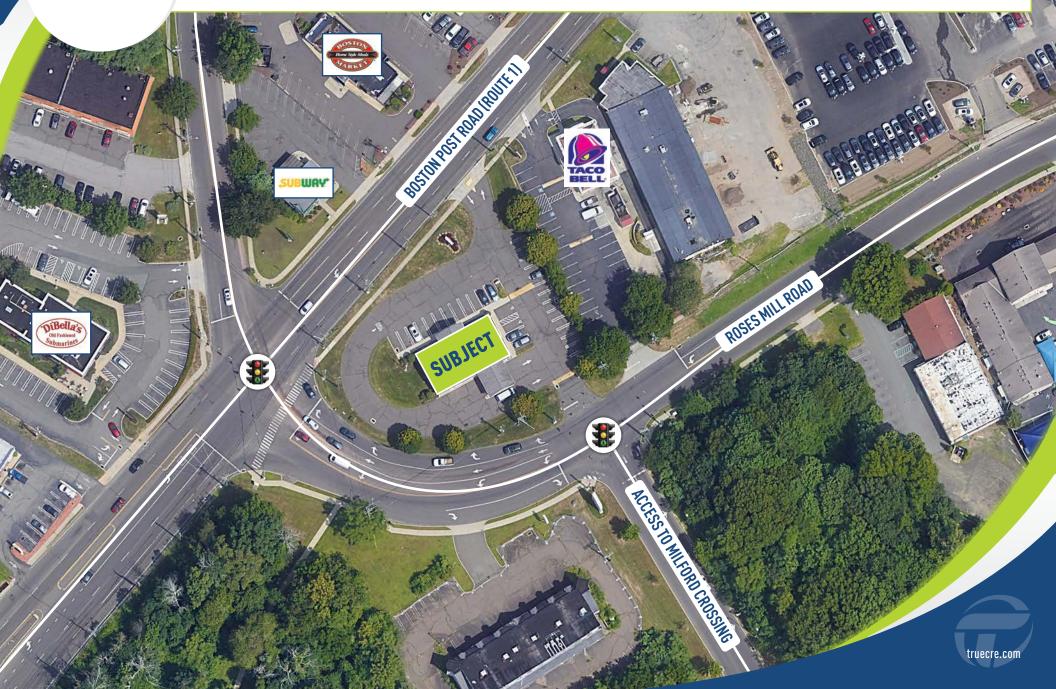

# LEASING: 2,890 SF ON 0.894 ACRES

- Highly visible location with access to Route 1 and Roses Mill Road.
- Located at the corner of a signalized intersection.
- Located in the heart of one of Connecticut's most regional retail corridors.
- Traffic counts greater than 34,000 VPD.

#### JOIN AREA RETAILERS: Target, Walmart, Barnes & Noble, Staples, Whole Foods, REI and many more.

This information provided in this marketing package has been obtained from sources believed reliable, but has not been verified for accuracy or completeness. You should conduct a careful, independent investigation of the property and verify all information. Any reliance on this information is solely at your own risk.