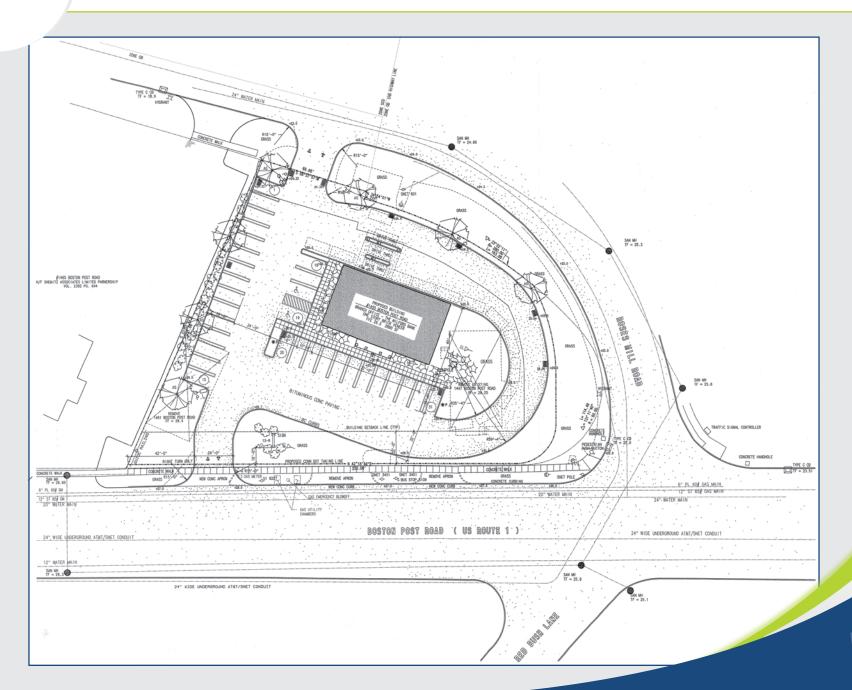

# LEASING: 2,890 SF ON 0.894 ACRES

- Highly visible location with access to Route 1 and Roses Mill Road.
- Located at the corner of a signalized intersection.
- Located in the heart of one of Connecticut's most regional retail corridors.
- Traffic counts greater than 34,000 VPD.