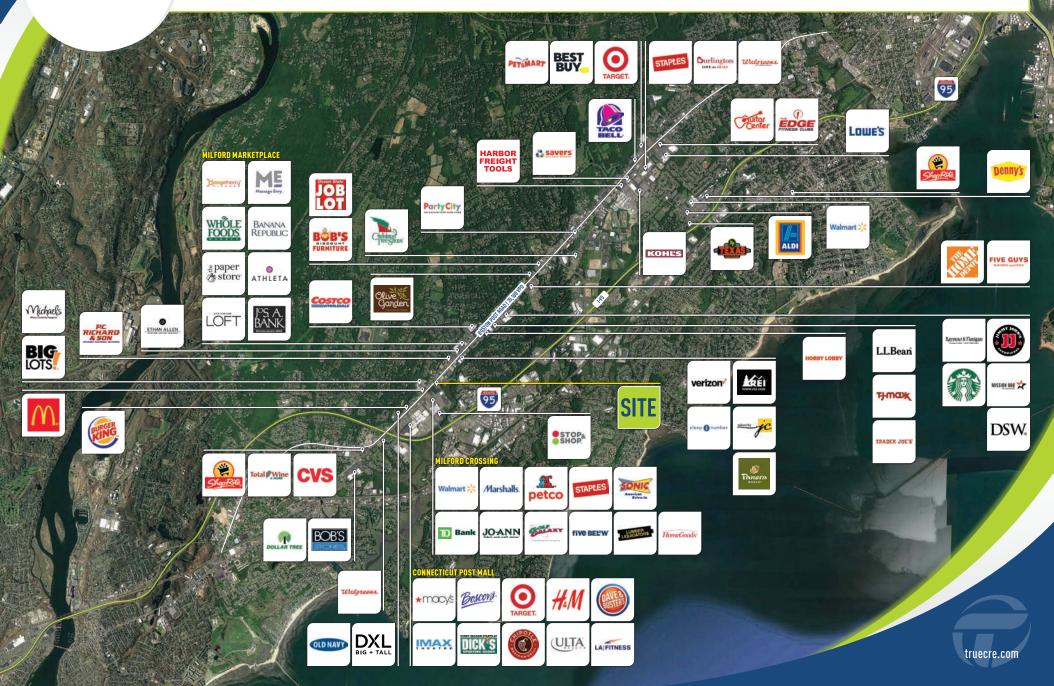

#### JOIN AREA RETAILERS: Target, Walmart, Barnes & Noble, Staples, Whole Foods, REI and many more.

This information provided in this marketing package has been obtained from sources believed reliable, but has not been verified for accuracy or completeness. You should conduct a careful, independent investigation of the property and verify all information. Any reliance on this information is solely at your own risk.