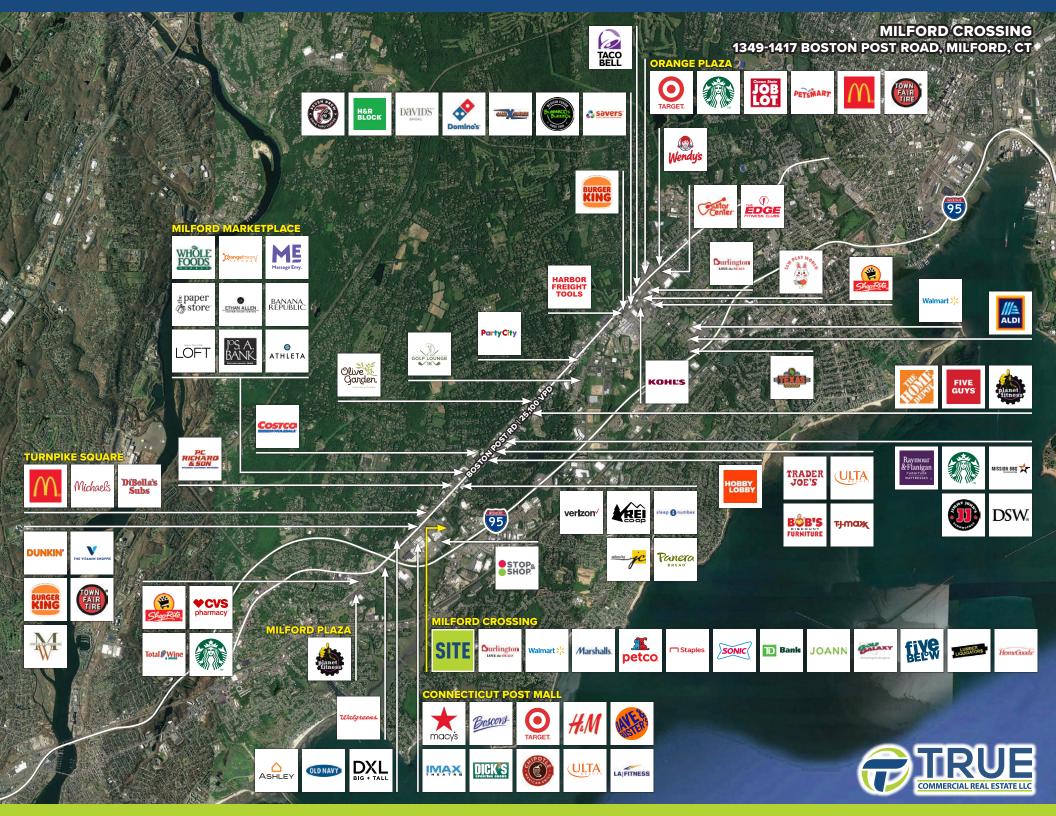

## **AREA RETAILER:**

JOANN

BARNES &NOBLE AND MANY MORE!

A TRUE EXCLUSIVE...
CALL FOR THE
DETAILS!

**AGENTS:** 

DOMINICK MUSILLI 203.529.4629 dm@truecre.com RICHARD SCHNIDER 203.762.6173 rs@truecre.com This information provided in this marketing package has been obtained from sources believed reliable, but has not been verified for accuracy or completeness. You should conduct a careful, independent investigation of the property and verify all information. Any reliance on this information is solely at your own risk.

## MILFORD CROSSING 1349-1417 BOSTON POST ROAD, MILFORD, CT