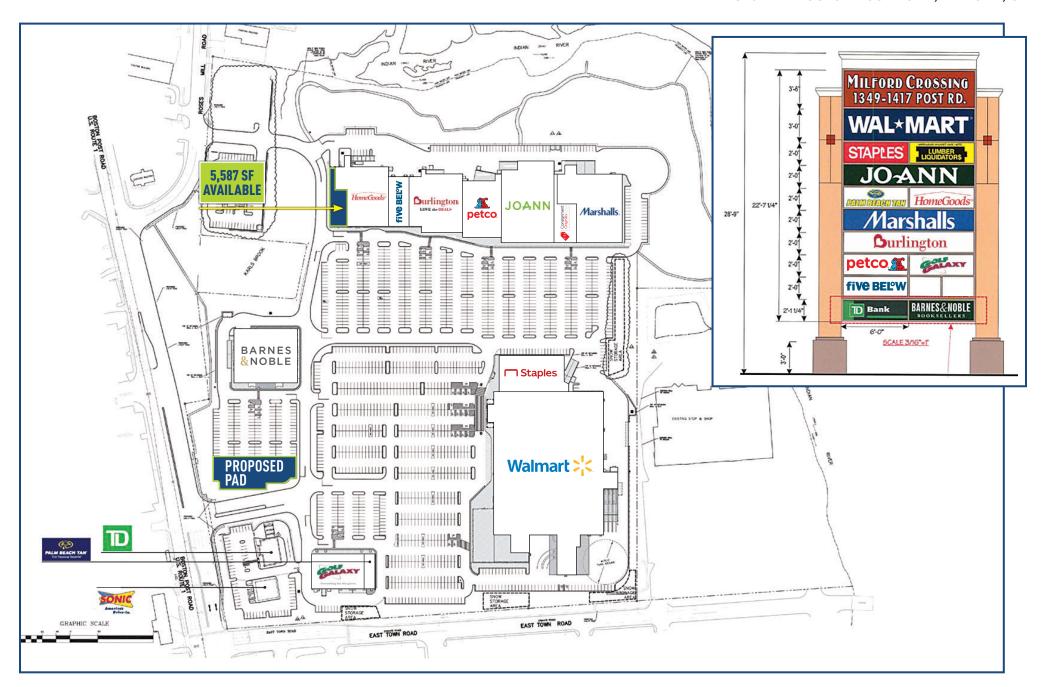

## **FOR LEASE: 5,587 SF**

This highly visible location on us Rt. 1 is one of Connecticut's best power centers and is adjacent to the Connecticut Post Mall and other major regional shopping centers.

| DEMOGRAPHICS          |           |           |           |
|-----------------------|-----------|-----------|-----------|
|                       | 1-Mile    | 3-Miles   | 5-Miles   |
| Population            | 4,493     | 47,703    | 114,432   |
| Number of Household   | 1,874     | 20,255    | 47,724    |
| Avg. Household Income | \$174,113 | \$158,114 | \$142,014 |

## **AREA RETAILER:**

JOANN

BARNES &NOBLE AND MANY MORE!

A TRUE EXCLUSIVE...
CALL FOR THE
DETAILS!

**AGENTS:** 

DOMINICK MUSILLI 203.529.4629 dm@truecre.com RICHARD SCHNIDER 203.762.6173 rs@truecre.com This information provided in this marketing package has been obtained from sources believed reliable, but has not been verified for accuracy or completeness. You should conduct a careful, independent investigation of the property and verify all information. Any reliance on this information is solely at your own risk.