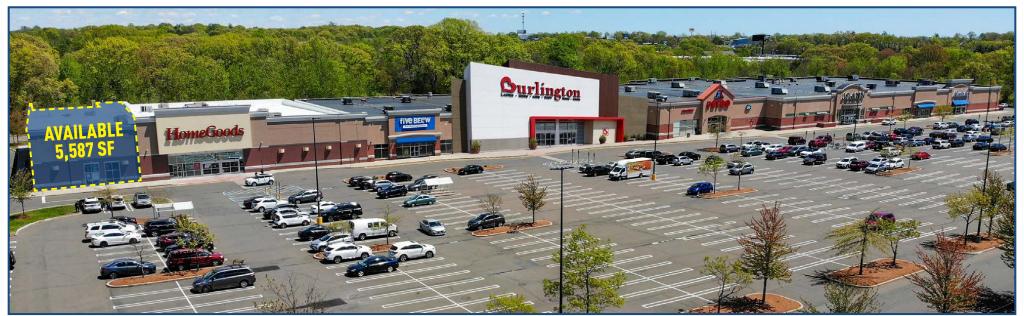

## **FOR LEASE: 5,587 SF**

This highly visible location on us Rt. 1 is one of Connecticut's best power centers and is adjacent to the Connecticut Post Mall and other major regional shopping centers.

| DEMOGRAPHICS          |           |           |           |
|-----------------------|-----------|-----------|-----------|
|                       | 1-Mile    | 3-Miles   | 5-Miles   |
| Population            | 4,493     | 47,703    | 114,432   |
| Number of Household   | 1,874     | 20,255    | 47,724    |
| Avg. Household Income | \$174,113 | \$158,114 | \$142,014 |

34,000± VPD