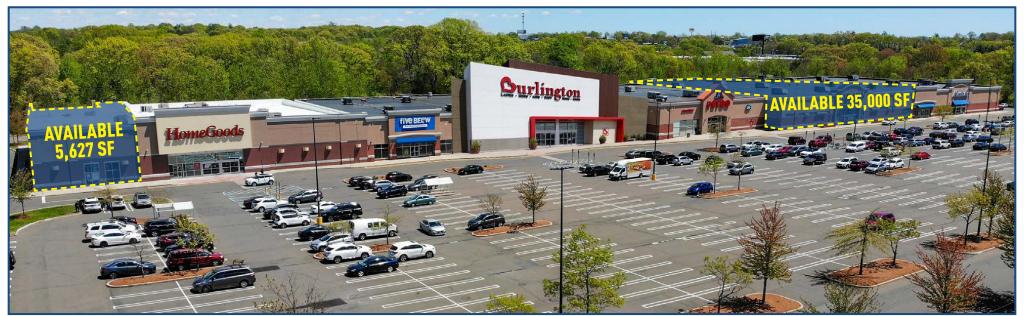

## FOR LEASE: 5,627 SF - 35,000 SF

DIVISIBLE

This highly visible location on us Rt. 1 is one of Connecticut's best power centers and is adjacent to the Connecticut Post Mall and other major regional shopping centers.

34,000± VPD

A TRUE EXCLUSIVE...
CALL FOR THE
DETAILS!

**AGENTS:** 

DOMINICK MUSILLI 203.529.4629 dm@truecre.com

RICHARD SCHNIDER 203.762.6173 rs@truecre.com

This information provided in this marketing package has been obtained from sources believed reliable, but has not been verified for accuracy or completeness. You should conduct a careful, independent investigation of the property and verify all information. Any reliance on this information is solely at vour own risk