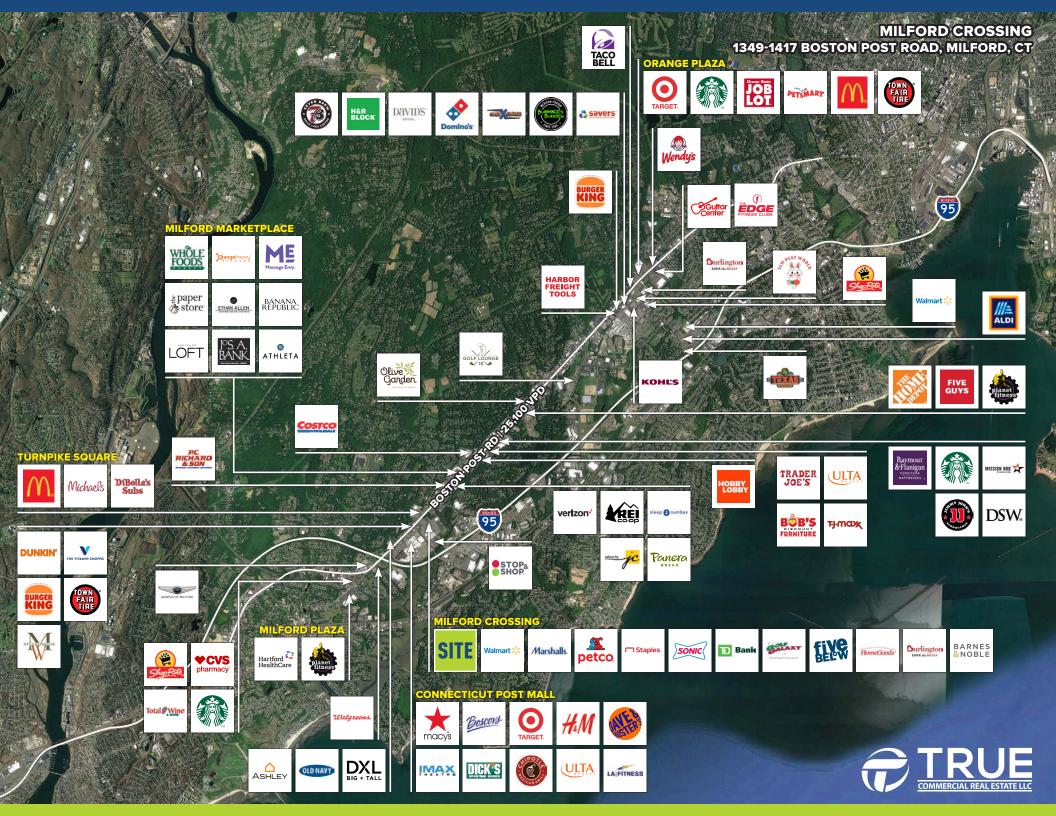

D

A TRUE EXCLUSIVE...
CALL FOR THE
DETAILS!

**AGENTS:** 

DOMINICK MUSILLI 203.529.4629 dm@truecre.com

RICHARD SCHNIDER 203.762.6173 rs@truecre.com

This information provided in this marketing package has been obtained from sources believed reliable, but has not been verified for accuracy or completeness. You should conduct a careful, independent investigation of the property and verify all information. Any reliance on this information is solely at vour own risk







## REAR 14' - 8" 28' - 5" 13' - 9" 0" = 6" X 0" = 6" Column 2 -(2) 0. - 6.. X 0. - 6... p 3 -(3) 0'-6" X 0'-6" Column 4 -(4) 0" = 6" X 0" = 6" Column 108' - 1" 43' - 1" FRONT **MAIN FLOOR**

## MILFORD CROSSING 1349-1417 BOSTON POST ROAD, MILFORD, CT



## MILFORD CROSSING 1349-1417 BOSTON POST ROAD, MILFORD, CT