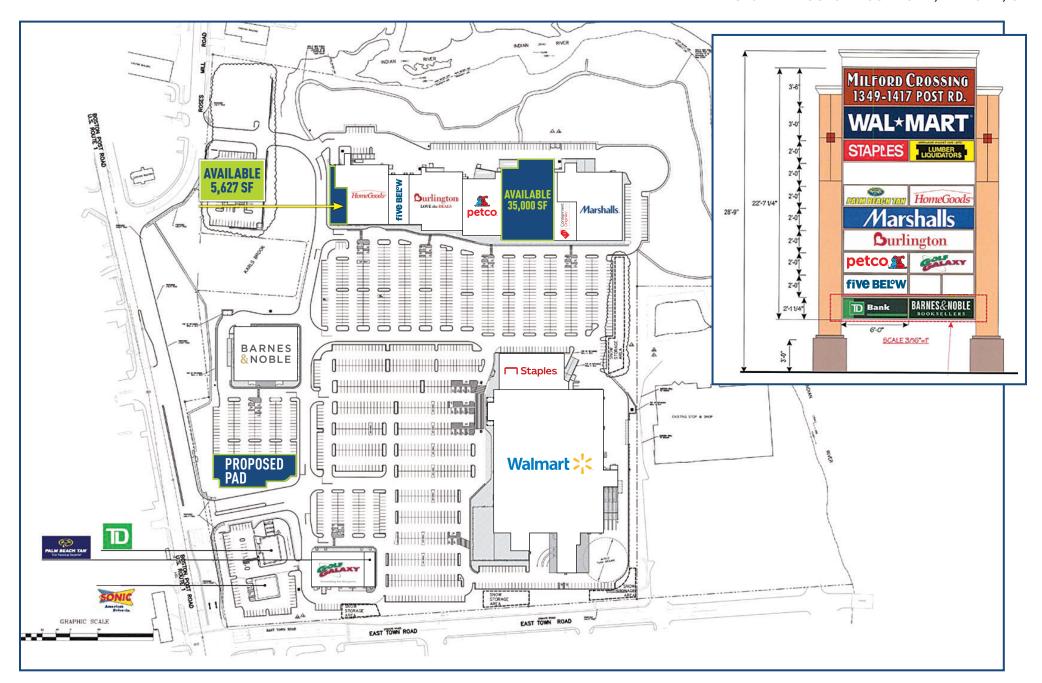

## FOR LEASE: 5,627 SF - 35,000 SF

DIVISIBLE

This highly visible location on us Rt. 1 is one of Connecticut's best power centers and is adjacent to the Connecticut Post Mall and other major regional shopping centers.