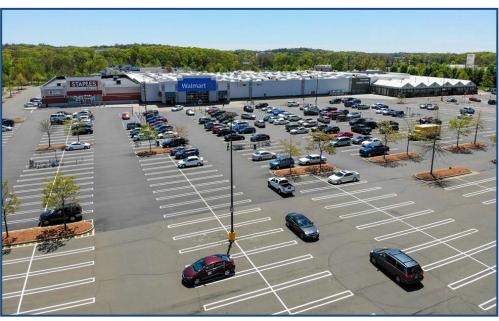

## MILFORD CROSSING 1349-1417 BOSTON POST ROAD, MILFORD, CT

## FOR LEASE: 5,627 SF - 35,000 SF

DIVISIBLE

This highly visible location on us Rt. 1 is one of Connecticut's best power centers and is adjacent to the Connecticut Post Mall and other major regional shopping centers.