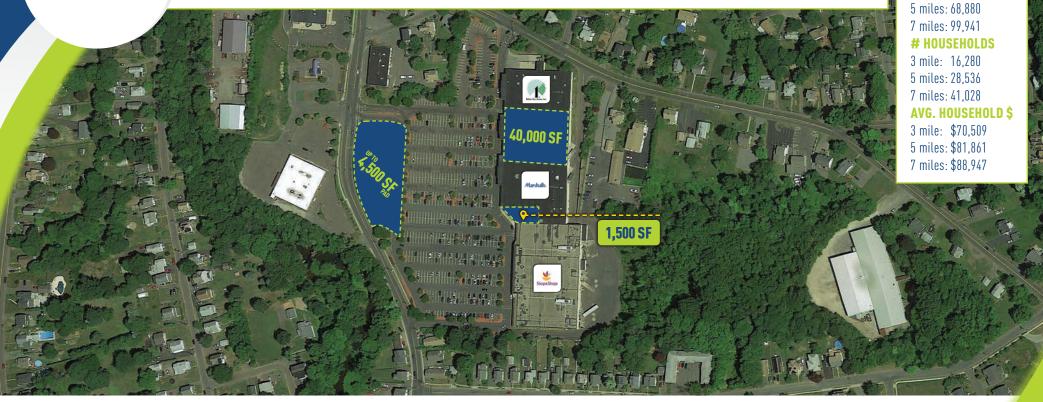

# **LEASING: 40,000 SF, 1,500 SF** & UP TO 4,500 SF PAD

RARE IN-LINE AND PAD SPACE!

This location offers tremendous exposure to local residents, regional commuters and area students alike. With all that traffic every day, say "hello!" To thousands of potential customers!

CO-TENANTS: Super Stop & Shop, Marshall's, Dollar Tree & More!

**GREAT SPACE!** 

truecre.com

**DEMOGRAPHICS** 

**POPULATION** 3 mile: 40,256

UP TO 4,500 SF PAD - SITE PLAN

40,000 SF FLOOR PLAN

1,500 SF FLOOR PLAN