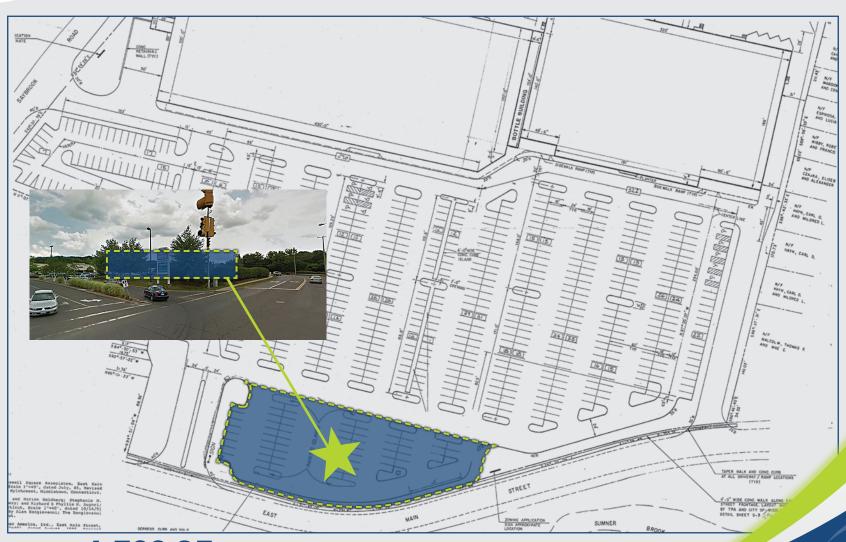

truecre.com

**DEMOGRAPHICS** 

**POPULATION** 3 mile: 40,256

UP TO 4,500 SF PAD - SITE PLAN

40,000 SF FLOOR PLAN

1,500 SF FLOOR PLAN