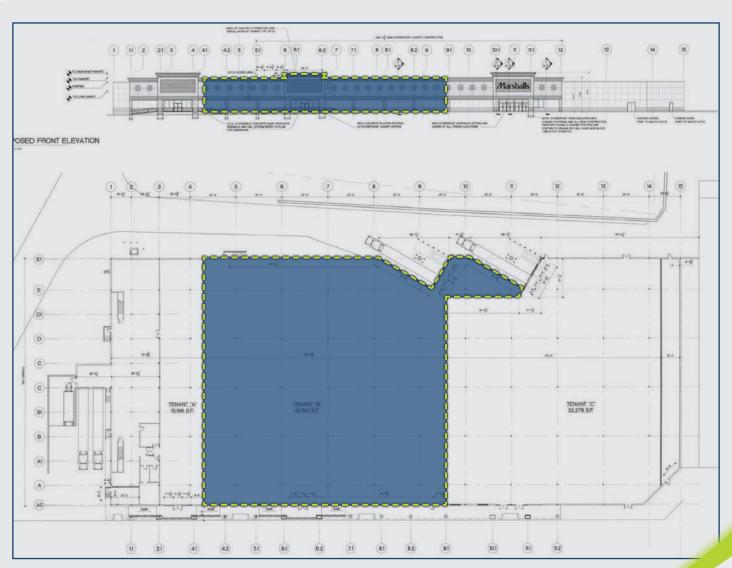

truecre.com

**DEMOGRAPHICS** 

**POPULATION** 3 mile: 40,256

UP TO 4,500 SF PAD - SITE PLAN

40,000 SF FLOOR PLAN

1,500 SF FLOOR PLAN