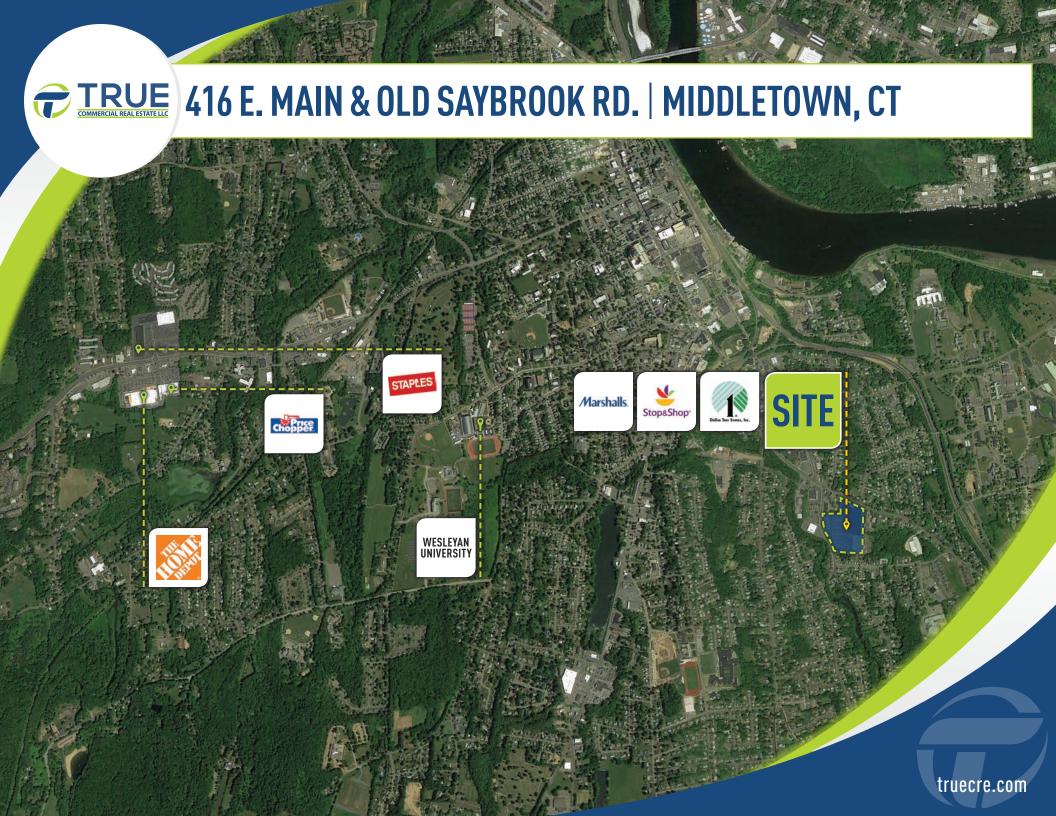

# **LEASING: 40,000 SF, 1,500 SF** & UP TO 4,500 SF PAD

RARE IN-LINE AND PAD SPACE!

This location offers tremendous exposure to local residents, regional commuters and area students alike. With all that traffic every day, say "hello!" To thousands of potential customers!

CO-TENANTS: Super Stop & Shop, Marshall's, Dollar Tree & More!

**GREAT SPACE!** 