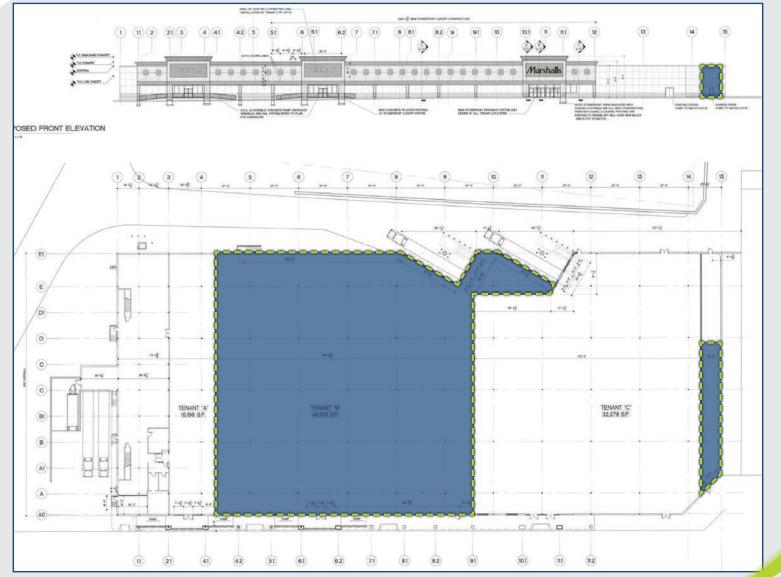

#### **LEASING: 40,000 SF, 1,500 SF** & UP TO **4,500 SF** PAD RARE IN-LINE AND PAD SPACE!

This location offers tremendous exposure to local residents, regional commuters and area students alike. With all that traffic every day, say "hello!" To thousands of potential customers!

**CO-TENANTS:** Super Stop & Shop, Marshall's, Dollar Tree & More!

#### A TRUE EXCLUSIVE... CALL FOR THE DETAILS!

#### AGENTS:

Dominick Musilli 203.529.4629 | dm@truecre.com Richard Schnider 203.762.6173 | rs@truecre.com



#### **TRUE** 416 E. MAIN & OLD SAYBROOK RD. | MIDDLETOWN, CT







#### **TRUE** 416 E. MAIN & OLD SAYBROOK RD. | MIDDLETOWN, CT

truecre.com

## 1,500 SF FLOOR PLAN



### **TRUE** 416 E. MAIN & OLD SAYBROOK RD. | MIDDLETOWN, CT



# **TRUE** 416 E. MAIN & OLD SAYBROOK RD. | MIDDLETOWN, CT