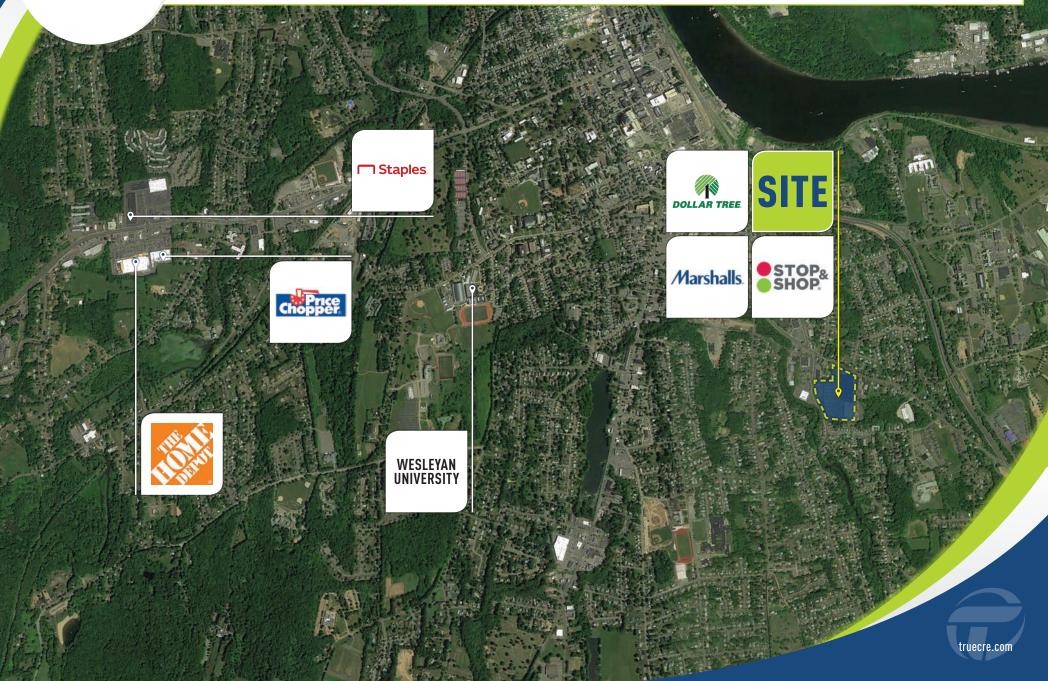

#### **LEASING: 40,000 SF, 1,500 SF** & UP TO **4,500 SF** PAD RARE IN-LINE AND PAD SPACE!

This location offers tremendous exposure to local residents, regional commuters and area students alike. With all that traffic every day, say "hello!" To thousands of potential customers!

**CO-TENANTS:** Super Stop & Shop, Marshall's, Dollar Tree & More!

#### A TRUE EXCLUSIVE... CALL FOR THE DETAILS!