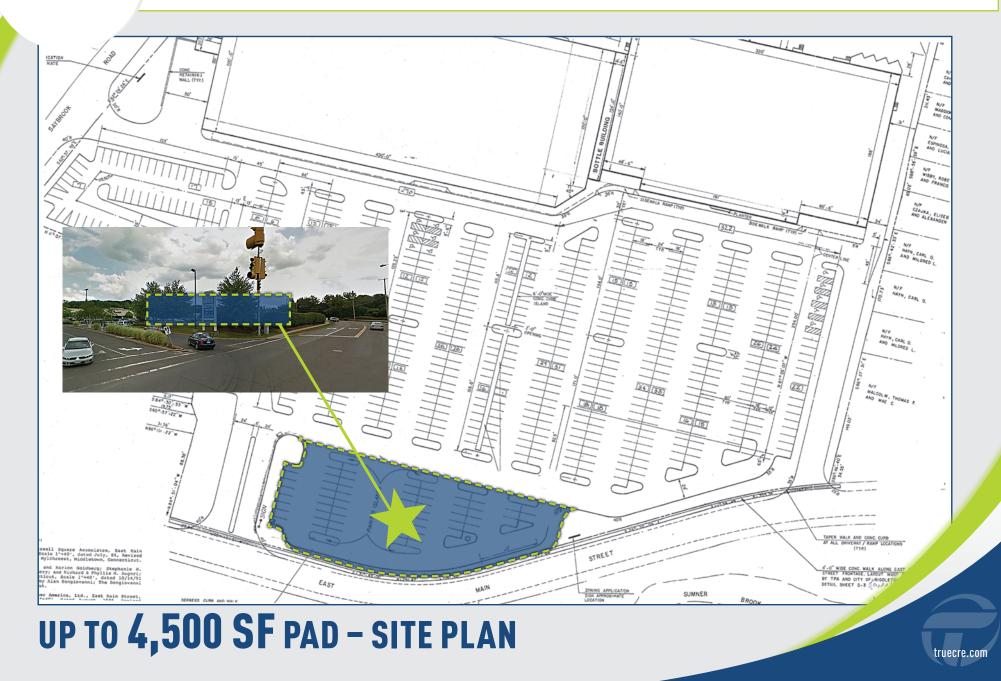

#### **LEASING: 40,000 SF, 1,500 SF** & UP TO **4,500 SF** PAD RARE IN-LINE AND PAD SPACE!

This location offers tremendous exposure to local residents, regional commuters and area students alike. With all that traffic every day, say "hello!" To thousands of potential customers!

**CO-TENANTS:** Super Stop & Shop, Marshall's, Dollar Tree & More!

#### A TRUE EXCLUSIVE... CALL FOR THE DETAILS!

#### AGENTS:

Dominick Musilli 203.529.4629 | dm@truecre.com Richard Schnider 203.762.6173 | rs@truecre.com



#### **TRUE** 416 E. MAIN & OLD SAYBROOK RD. | MIDDLETOWN, CT







#### **TRUE** 416 E. MAIN & OLD SAYBROOK RD. | MIDDLETOWN, CT

truecre.com

## 1,500 SF FLOOR PLAN



### **TRUE** 416 E. MAIN & OLD SAYBROOK RD. | MIDDLETOWN, CT



# **TRUE** 416 E. MAIN & OLD SAYBROOK RD. | MIDDLETOWN, CT