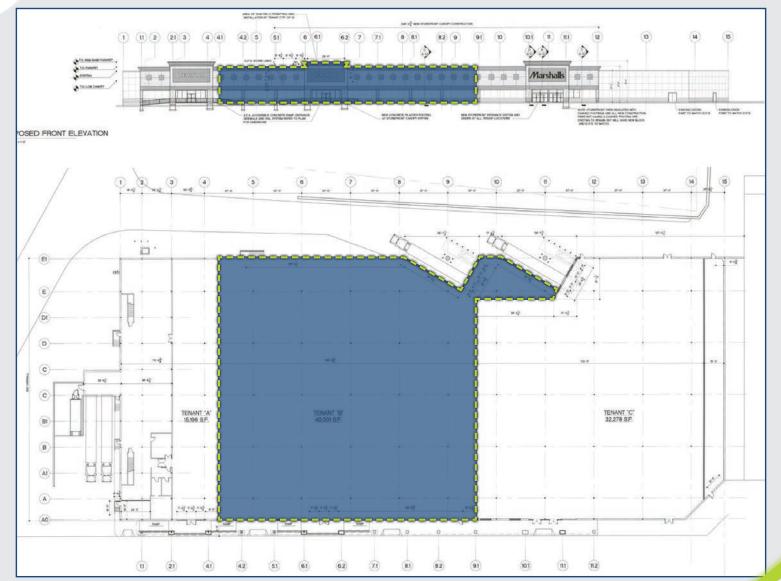

#### **LEASING: 40,000 SF, 1,500 SF** & UP TO **4,500 SF** PAD RARE IN-LINE AND PAD SPACE!

This location offers tremendous exposure to local residents, regional commuters and area students alike. With all that traffic every day, say "hello!" To thousands of potential customers!

**CO-TENANTS:** Super Stop & Shop, Marshall's, Dollar Tree & More!

#### A TRUE EXCLUSIVE... CALL FOR THE DETAILS!

#### AGENTS:

Dominick Musilli 203.529.4629 | dm@truecre.com Richard Schnider 203.762.6173 | rs@truecre.com



#### **TRUE** 416 E. MAIN & OLD SAYBROOK RD. | MIDDLETOWN, CT







#### **TRUE** 416 E. MAIN & OLD SAYBROOK RD. | MIDDLETOWN, CT

truecre.com

## 1,500 SF FLOOR PLAN



### **TRUE** 416 E. MAIN & OLD SAYBROOK RD. | MIDDLETOWN, CT



# **TRUE** 416 E. MAIN & OLD SAYBROOK RD. | MIDDLETOWN, CT