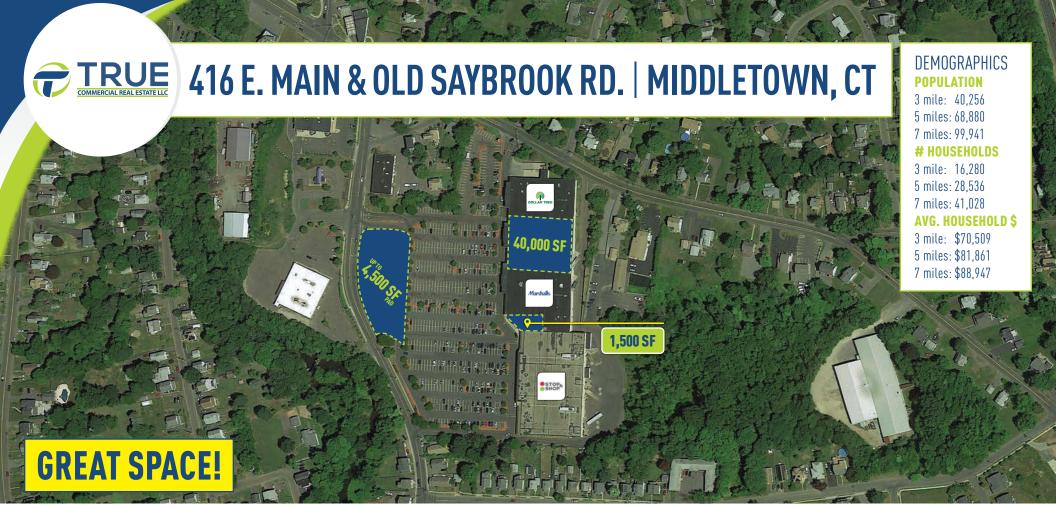

#### **LEASING: 40,000 SF, 1,500 SF** & UP TO **4,500 SF** PAD RARE IN-LINE AND PAD SPACE!

This location offers tremendous exposure to local residents, regional commuters and area students alike. With all that traffic every day, say "hello!" To thousands of potential customers!

**CO-TENANTS:** Super Stop & Shop, Marshall's, Dollar Tree & More!