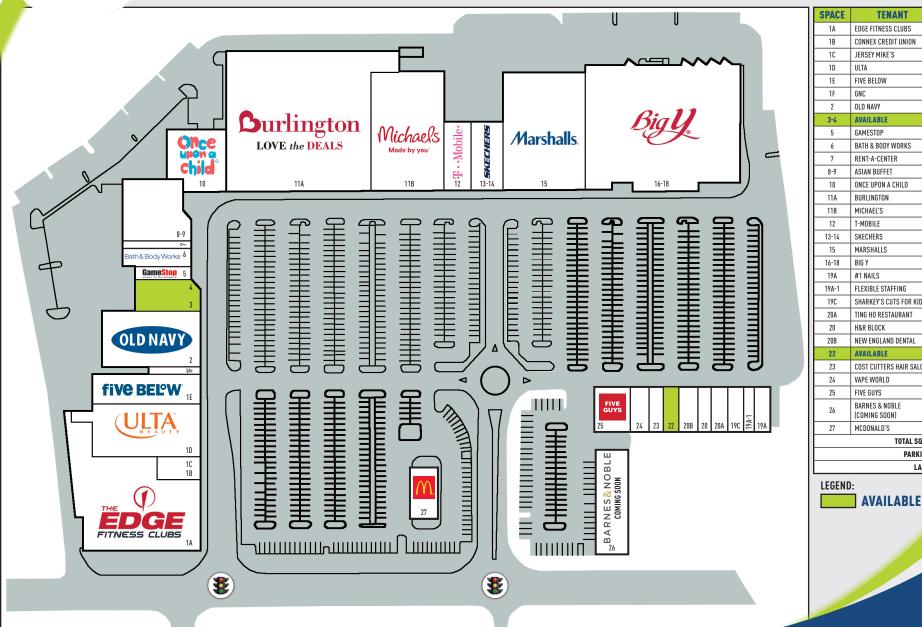

#### **533 SOUTH BROAD STREET MERIDEN, CT**

| LEGEN |                                 |              |
|-------|---------------------------------|--------------|
|       | LAND                            | 29 ACRES     |
|       | PARKING                         | 1,201 SPACES |
|       | TOTAL SQ FT                     | 312,012      |
| 27    | MCDONALD'S                      | 3,600        |
| 26    | BARNES & NOBLE<br>(Coming Soon) | 9,000        |
| 25    | FIVE GUYS                       | 2,500        |
| 24    | VAPE WORLD                      | 2,000        |
| 23    | COST CUTTERS HAIR SALON         | 1,056        |
| 22    | AVAILABLE                       | 1,748        |
| 20B   | NEW ENGLAND DENTAL              | 2,250        |
| 20    | H&R BLOCK                       | 1,600        |
| 20A   | TING HO RESTAURANT              | 1,560        |
| 19C   | SHARKEY'S CUTS FOR KIDS         | 1,211        |
| 19A-1 | FLEXIBLE STAFFING               | 1,365        |
| 19A   | #1 NAILS                        | 1,035        |
| 16-18 | BIG Y                           | 54,983       |
| 15    | MARSHALLS                       | 27,000       |
| 13-14 | SKECHERS                        | 8,640        |
| 12    | T-MOBILE                        | 2,640        |
| 11B   | MICHAEL'S                       | 24,186       |
| 11A   | BURLINGTON                      | 61,713       |
| 10    | ONCE UPON A CHILD               | 9,300        |
| 8-9   | ASIAN BUFFET                    | 9,088        |
| 7     | RENT-A-CENTER                   | 2,143        |
| 6     | BATH & BODY WORKS               | 2,543        |
| 5     | GAMESTOP                        | 1,764        |
| 3-4   | AVAILABLE                       | 5,968        |
| 2     | OLD NAVY                        | 13,445       |
| 1F    | GNC                             | 1,286        |
| 1E    | FIVE BELOW                      | 9,377        |
| 1D    | ULTA                            | 10,500       |
| 10    | JERSEY MIKE'S                   | 1,507        |
| 1B    | CONNEX CREDIT UNION             | 1,507        |
| 1A    | EDGE FITNESS CLUBS              | 33,240       |