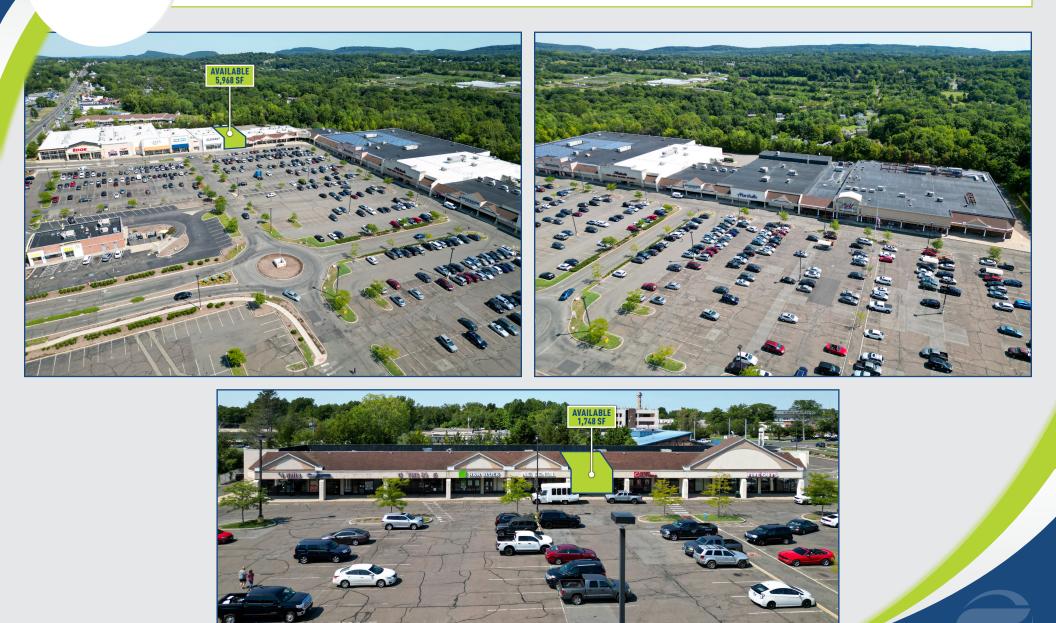

# FOR LEASE: 1,748 SF - 35,000 SF

Townline Plaza is the dominant shopping center in the market, with tremendous anchors such as Burlington, Big Y, Edge Fitness, Old Navy and others. Be a part of a very exciting project!