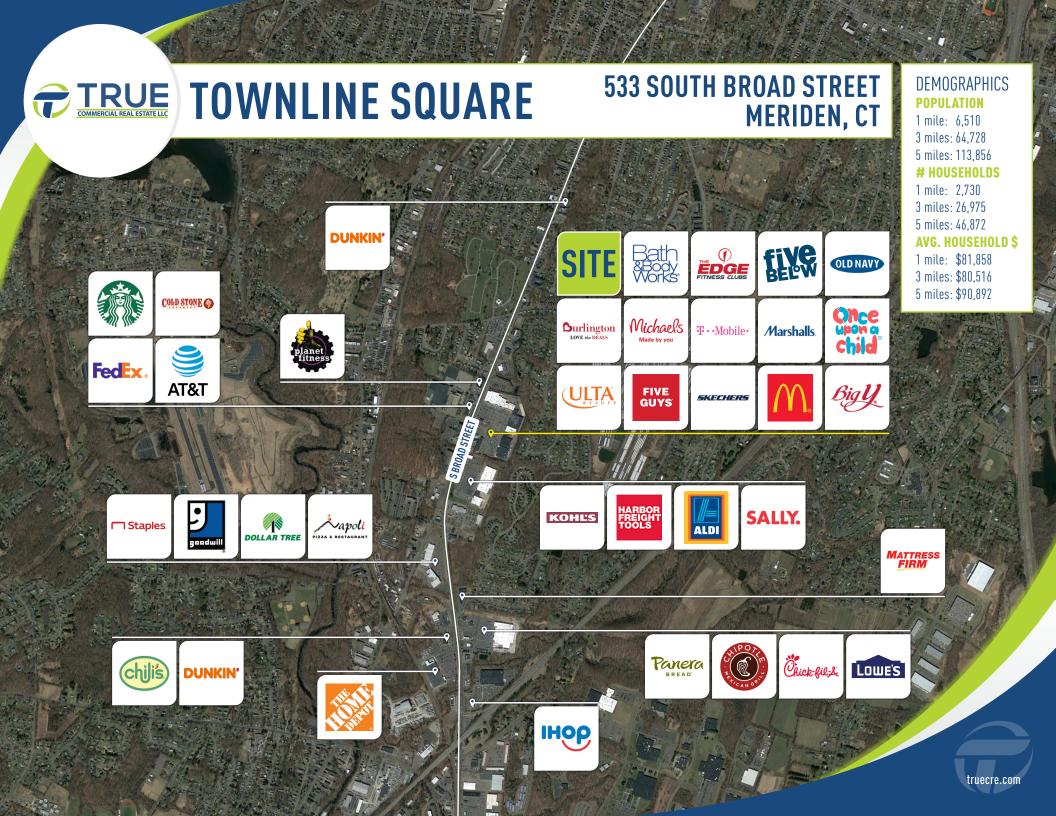

AREA RETAILERS: Kohl's, Lowe's, Home Depot, Staples, BJ's and several others.

This information provided in this marketing package has been obtained from sources believed reliable, but has not been verified for accuracy or completeness. You should conduct a careful, independent investigation of the property and verify all information. Any reliance on this information is solely at your own risk.