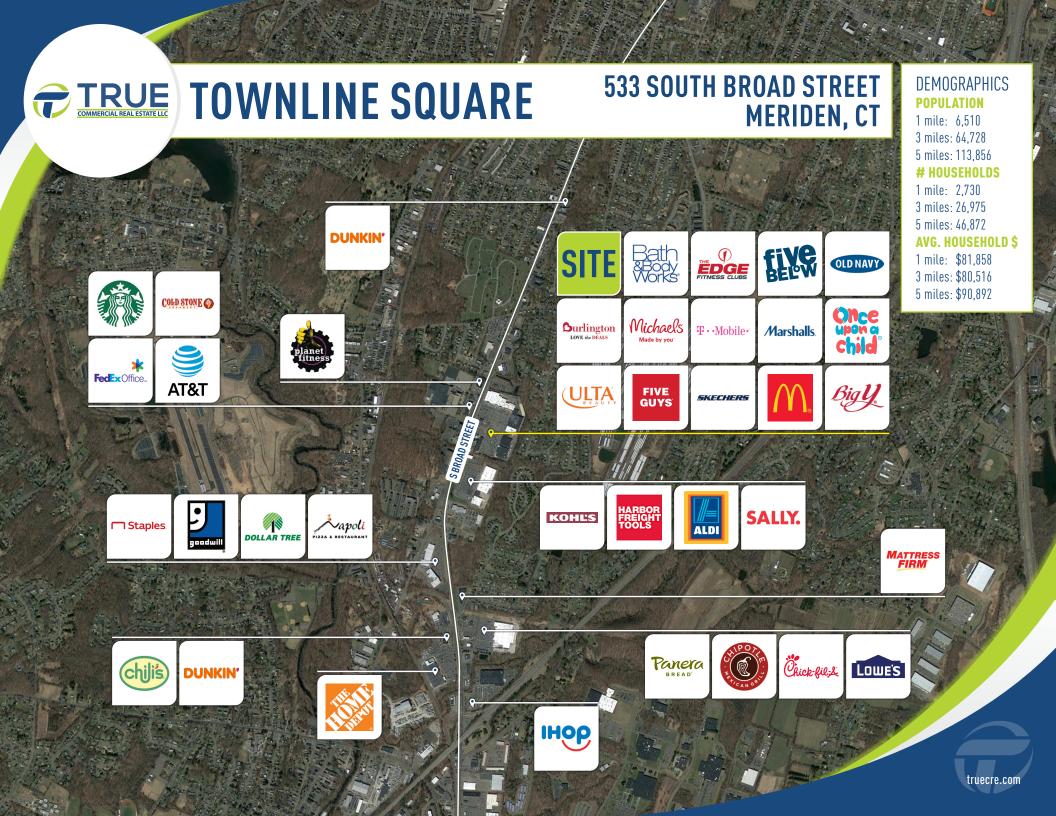

AREA RETAILERS: Kohl's, Lowe's, Home Depot, Staples, BJ's and several others.

19,000± ADT

### TRUE TOWNLINE SQUARE

#### **533 SOUTH BROAD STREET** MERIDEN, CT