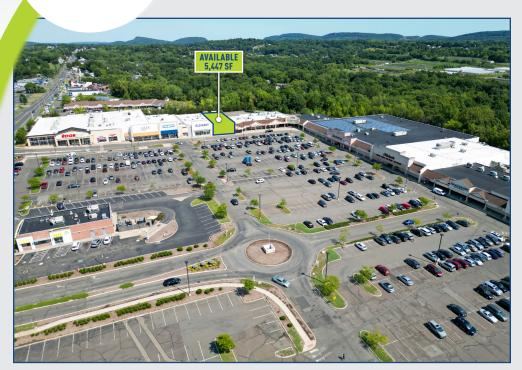

# **FOR LEASE:** 5,447 SF - 35,000 SF

Townline Plaza is the dominant shopping center in the market, with tremendous anchors such as Burlington, Big Y, Edge Fitness, Old Navy and others. Be a part of a very exciting project!

## TRUE TOWNLINE SQUARE

### **533 SOUTH BROAD STREET** MERIDEN, CT