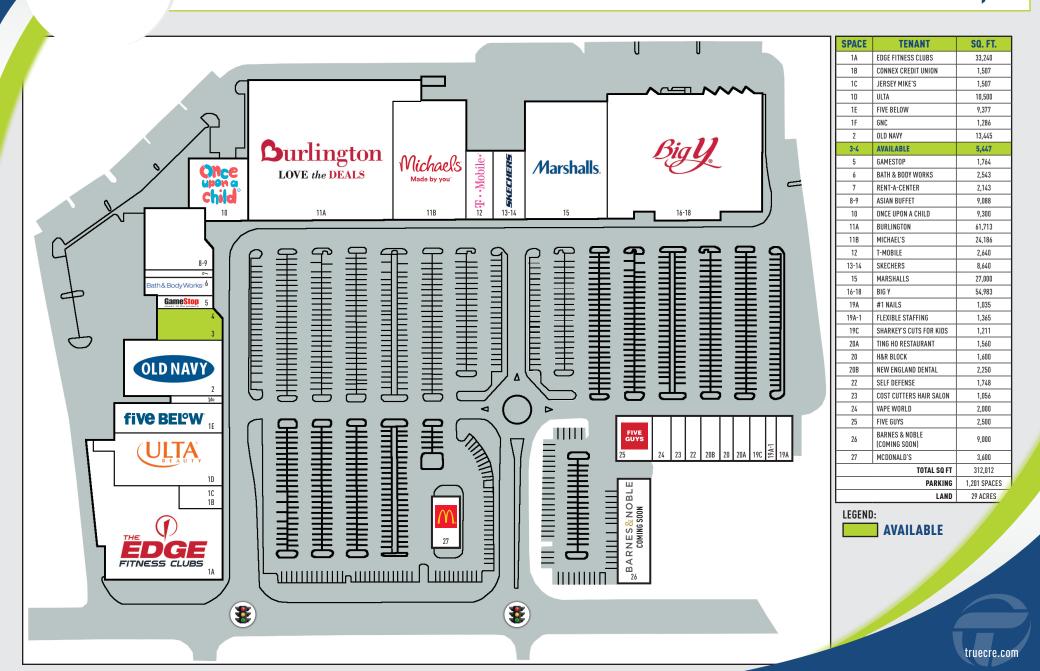

### TRUE TOWNLINE SQUARE

#### **533 SOUTH BROAD STREET** MERIDEN, CT

# **FOR LEASE:** 5,447 SF - 35,000 SF

Townline Plaza is the dominant shopping center in the market, with tremendous anchors such as Burlington, Big Y, Edge Fitness, Old Navy and others. Be a part of a very exciting project!

## TRUE TOWNLINE SQUARE

### **533 SOUTH BROAD STREET** MERIDEN, CT