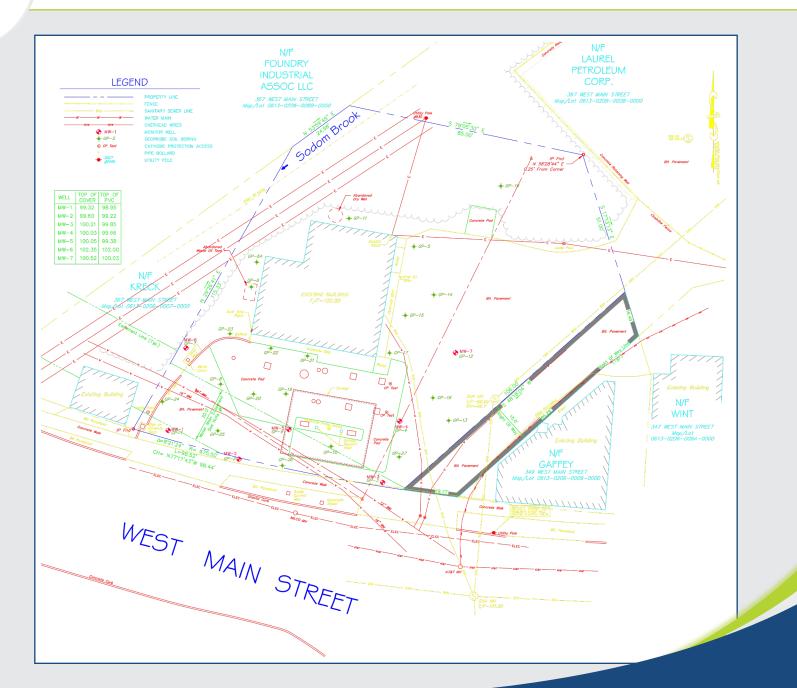

# FOR SALE: .66 ACRE

#### Located at a signalized intersection along Meriden's heavily-trafficked West Main Street, this site is suitable for a variety of retailer uses.

- High visibility.
- Located at a traffic light in downtown Meriden.
- Plenty of on-site parking.
- Many suitable uses