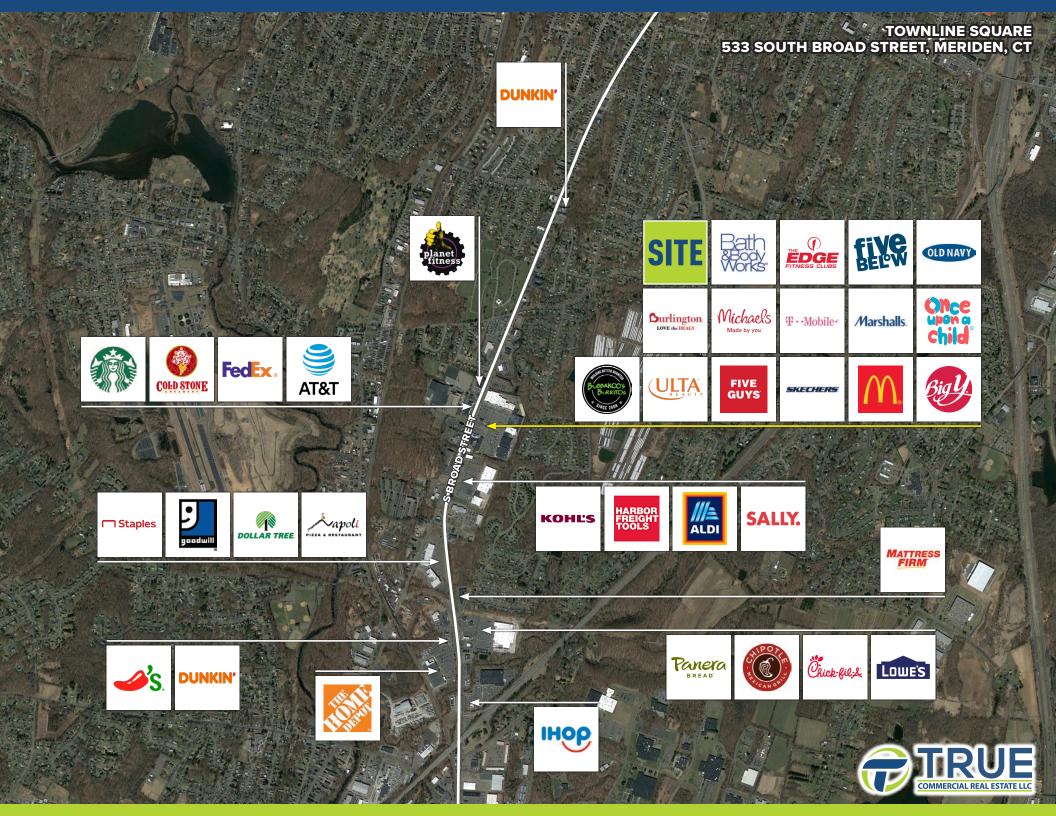

## FOR LEASE: 5,968 SF - 30,000± SF

Townline Plaza is the dominant shopping center in the market, with tremendous anchors such as Burlington, Big Y, Edge Fitness, Old Navy and others. Be a part of a very exciting project!

**DEMOGRAPHICS** 1-Mile 3-Miles 5-Miles 4,901 62,363 113,244 Population **Number of Household** 2.071 24.932 45,471 Avg. Household Income \$96,815 \$106,700 \$123,039

19,000± ADT

A TRUE EXCLUSIVE...
CALL FOR THE
DETAILS!