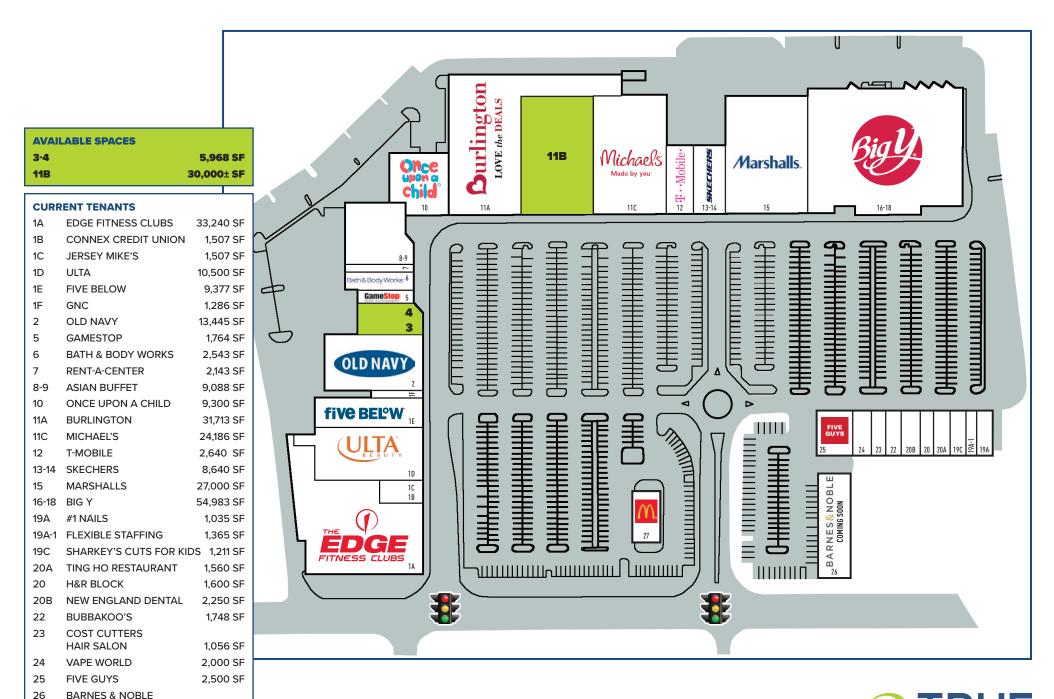

center in the market, with tremendous anchors such as Burlington, Big Y, Edge Fitness, Old Navy and others. Be a part of a very exciting project!



**DEMOGRAPHICS** 1-Mile 3-Miles 5-Miles 4,901 62,363 113,244 Population **Number of Household** 2.071 24.932 45,471 Avg. Household Income \$96,815 \$106,700 \$123,039

19,000± ADT

A TRUE EXCLUSIVE...
CALL FOR THE
DETAILS!

AGENTS: DOMINICK MUSILLI 203.529.4629

dm@truecre.com

RICHARD SCHNIDER 203.762.6173 rs@truecre.com

This information provided in this marketing package has been obtained from sources believed reliable, but has not been verified for accuracy or completeness. You should conduct a careful, independent investigation of the property and verify all information. Any reliance on this information is solely at your own risk.









(COMING SOON)

MCDONALD'S

27

9.000 SF

3,600 SF