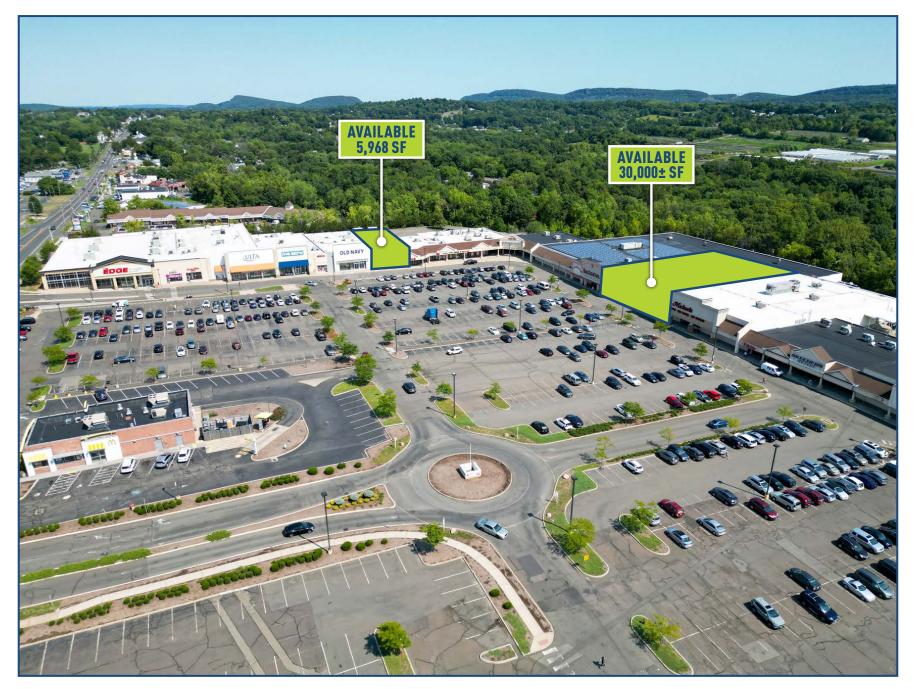

## FOR LEASE: 5,968 SF - 30,000± SF

Townline Plaza is the dominant shopping center in the market, with tremendous anchors such as Burlington, Big Y, Edge Fitness, Old Navy and others. Be a part of a very exciting project!