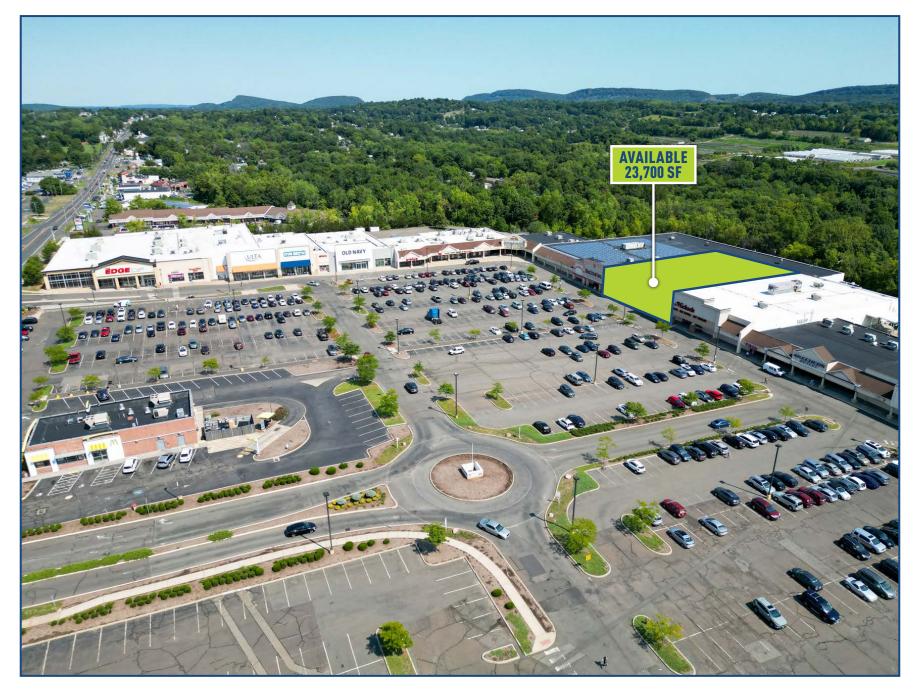

## FOR LEASE: 23,700 SF

Townline Plaza is the dominant shopping center in the market, with tremendous anchors such as Burlington, Big Y, Edge Fitness,

Old Navy and others. Be a part of a very exciting project!