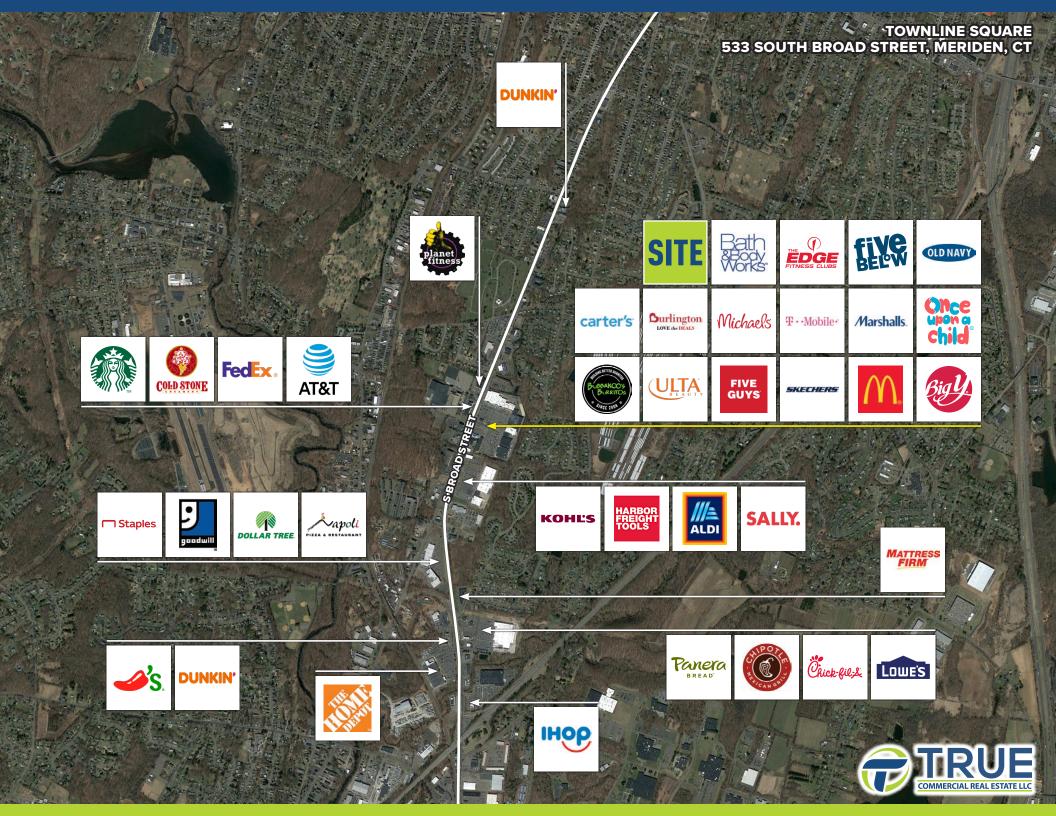

## FOR LEASE: 23,700 SF

Townline Plaza is the dominant shopping center in the market, with tremendous anchors such as Burlington, Big Y, Edge Fitness,

Old Navy and others. Be a part of a very exciting project!

**DEMOGRAPHICS** 1-Mile 3-Miles 5-Miles 4,901 62,363 113,244 Population **Number of Household** 2.071 24.932 45,471 Avg. Household Income \$96,815 \$106,700 \$123,039

19,000± ADT

A TRUE EXCLUSIVE...
CALL FOR THE
DETAILS!

26

27

BARNES & NOBLE (COMING SOON)

MCDONALD'S

9,000 SF

3,600 SF