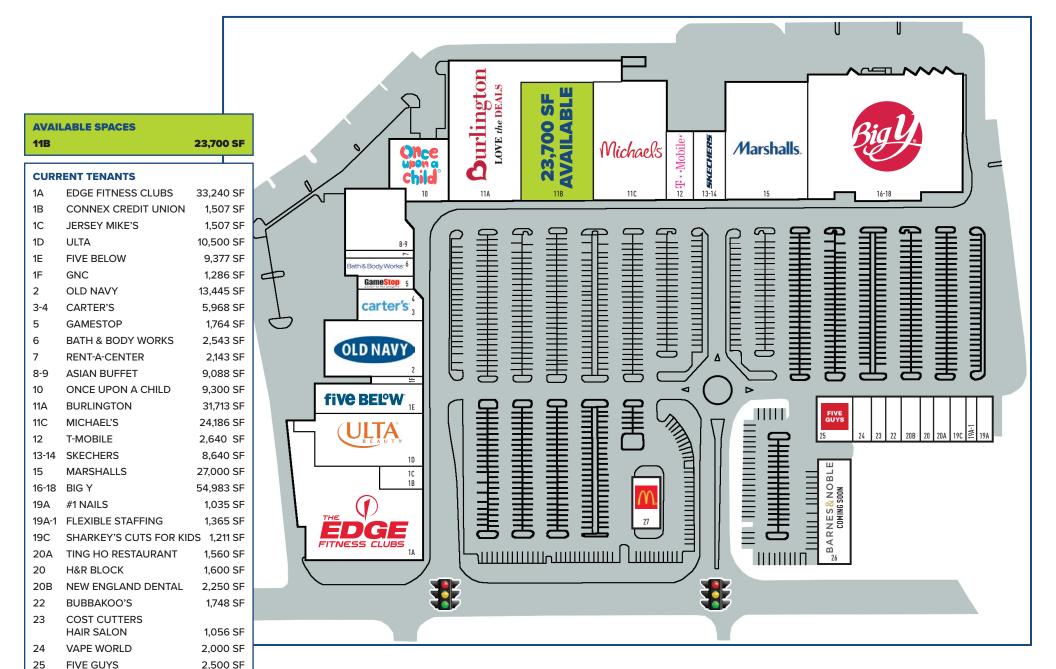

## FOR LEASE: 23,700 SF

Townline Plaza is the dominant shopping center in the market, with tremendous anchors such as Burlington, Big Y, Edge Fitness,

Old Navy and others. Be a part of a very exciting project!

26

27

BARNES & NOBLE (COMING SOON)

MCDONALD'S

9,000 SF

3,600 SF