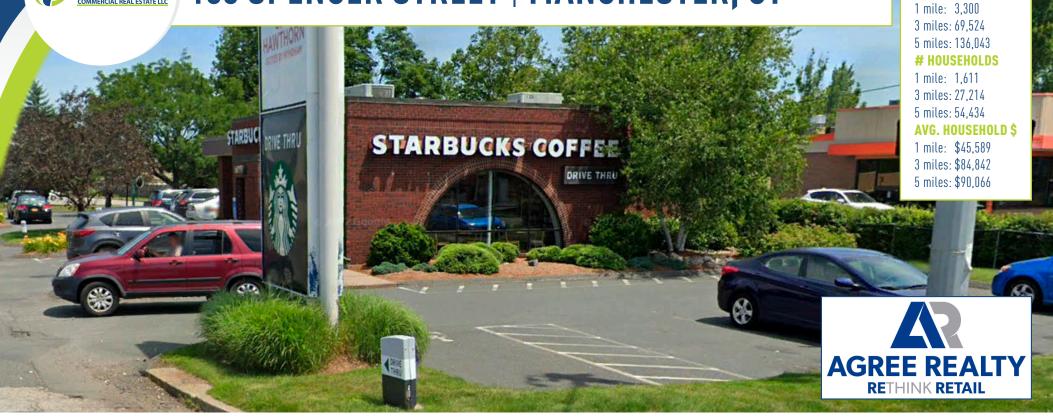

# FOR LEASE: 1,587 SF

#### FREESTANDING BUILDING WITH DRIVE-THRU

- Starbucks is relocating across the street.
- Outstanding freestanding building at signalized intersection.
- Easy on/easy off Interstate 384.
- Ideal for a QSR, bank or general retail.

#### **Tyler Lyman**

203.529.4639 | tl@truecre.com

**DEMOGRAPHICS** 

**POPULATION** 