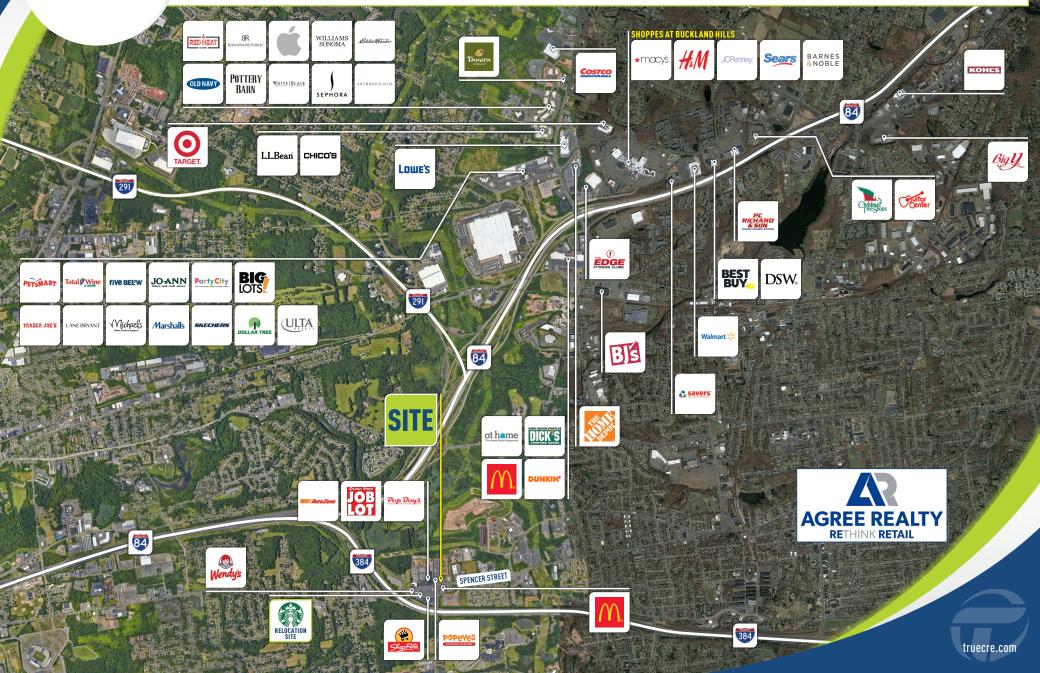

AREA RETAILERS: ShopRite, Dunkin, Ocean State Job Lot, Pep Boys and several others.