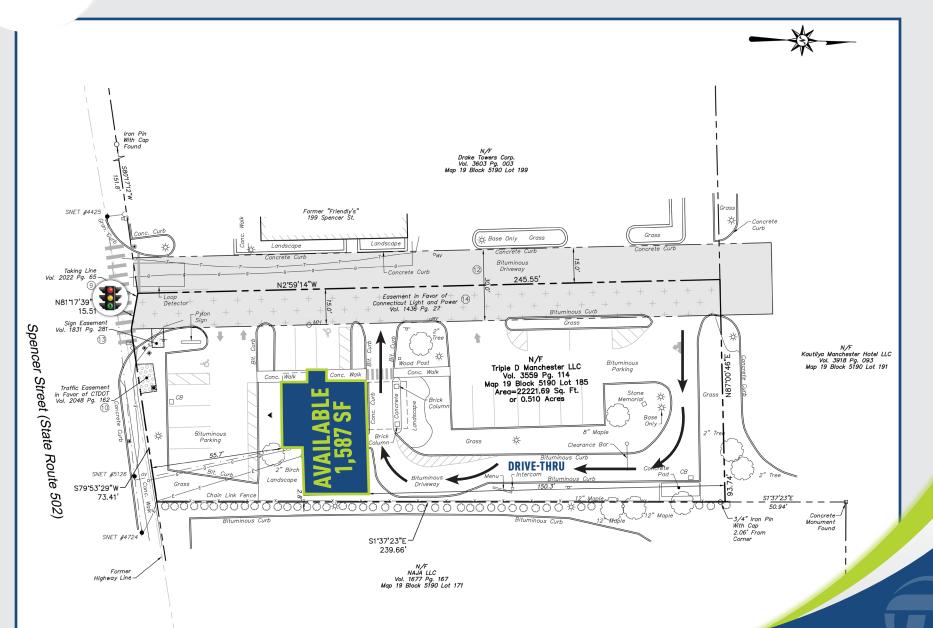

# FOR LEASE: 1,587 SF

#### FREESTANDING BUILDING WITH DRIVE-THRU

- Starbucks is relocating across the street.
- Outstanding freestanding building at signalized intersection.
- Easy on/easy off Interstate 384.
- Ideal for a QSR, bank or general retail.