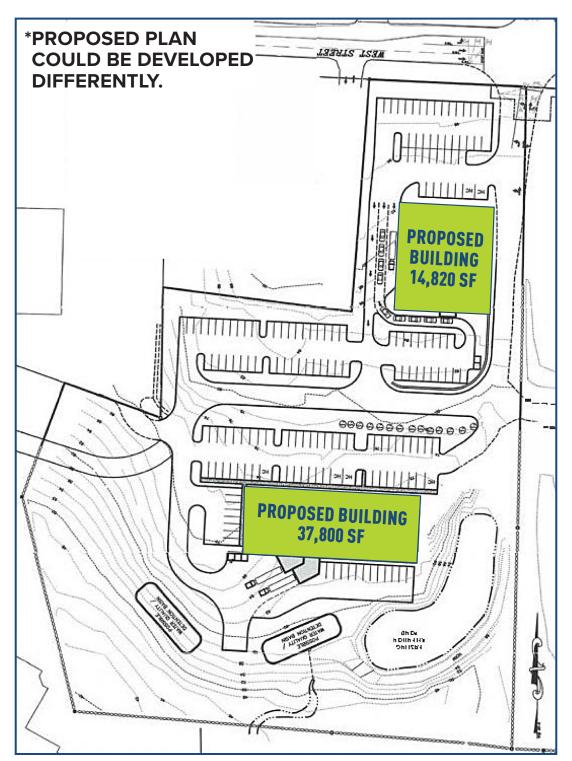

## **DEVELOPMENT OPPORTUNITY**

- » Ground lease or Build to Suit.
- » Traffic Light and cross easement with Stop and Shop.
- » Situated at Signalized corner of West Street (U.S. 202) and Commons Drive.
- » Zoned C-202 Business District