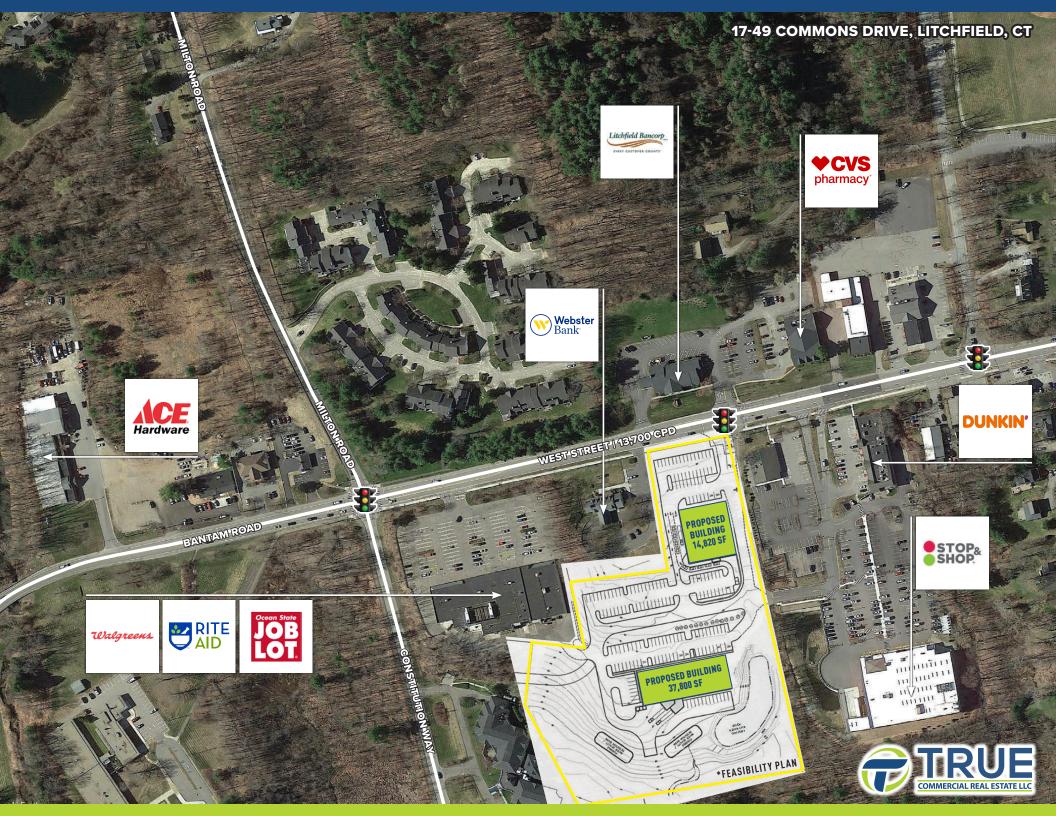

## **DEVELOPMENT OPPORTUNITY**

- » Ground lease or Build to Suit.
- » Traffic Light and cross easement with Stop and Shop.
- » Situated at Signalized corner of West Street (U.S. 202) and Commons Drive.
- » Zoned C-202 Business District

12,900± VPD