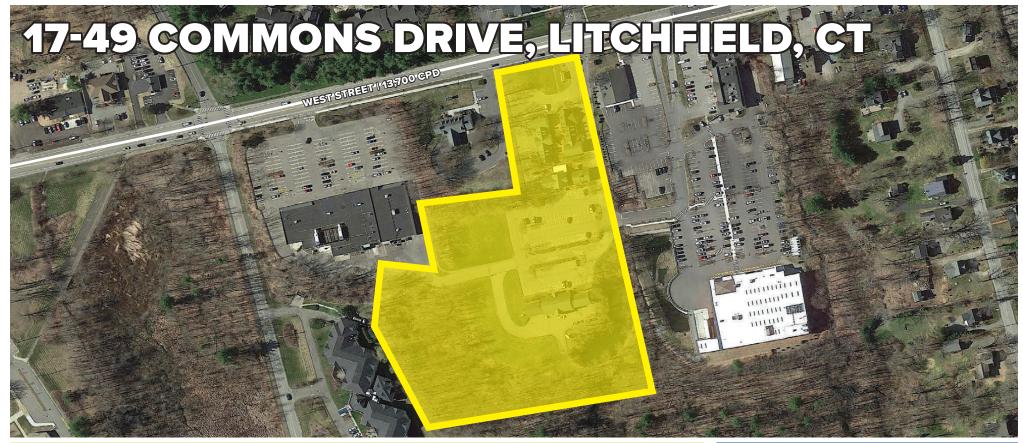

## FOR LEASE: 7.865 ACRES

## **DEVELOPMENT OPPORTUNITY**

- » Ground lease or Build to Suit.
- » Traffic Light and cross easement with Stop and Shop.
- » Situated at Signalized corner of West Street (U.S. 202) and Commons Drive.
- » Zoned C-202 Business District