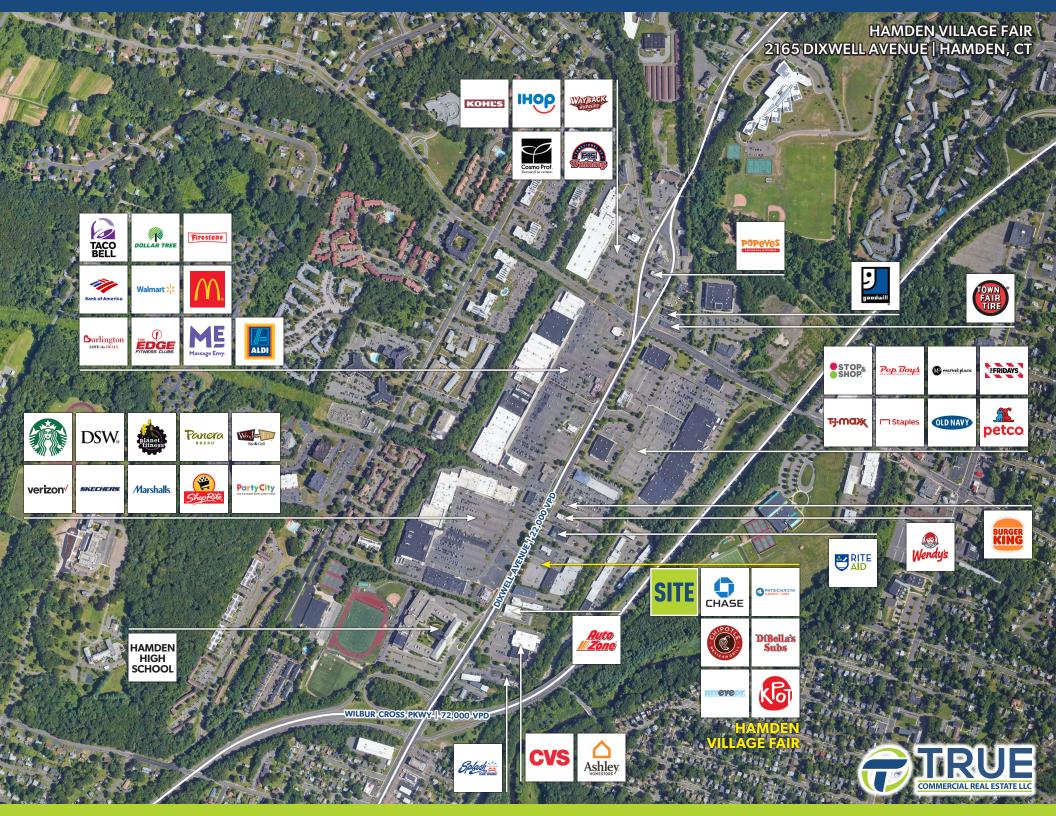

## **HAMDEN VILLAGE FAIR**2165 DIXWELL AVENUE | HAMDEN, CT

## FOR LEASE: 4,658 SF & 7,800 SF - 9,700 SF

- » Located on the retail "50 yard line" on Dixwell Avenue.
- » Full lighted access.

| DEMOGRAPHICS          |              |             |             |
|-----------------------|--------------|-------------|-------------|
|                       | 1-Mile       | 3-Miles     | 5-Miles     |
| Population            | 11,465       | 65,303      | 204,630     |
| No. of Household      | 4,979        | 25,942      | 77,175      |
| Avg. Household Income | \$105,122.51 | \$89,382.44 | \$78,352.83 |