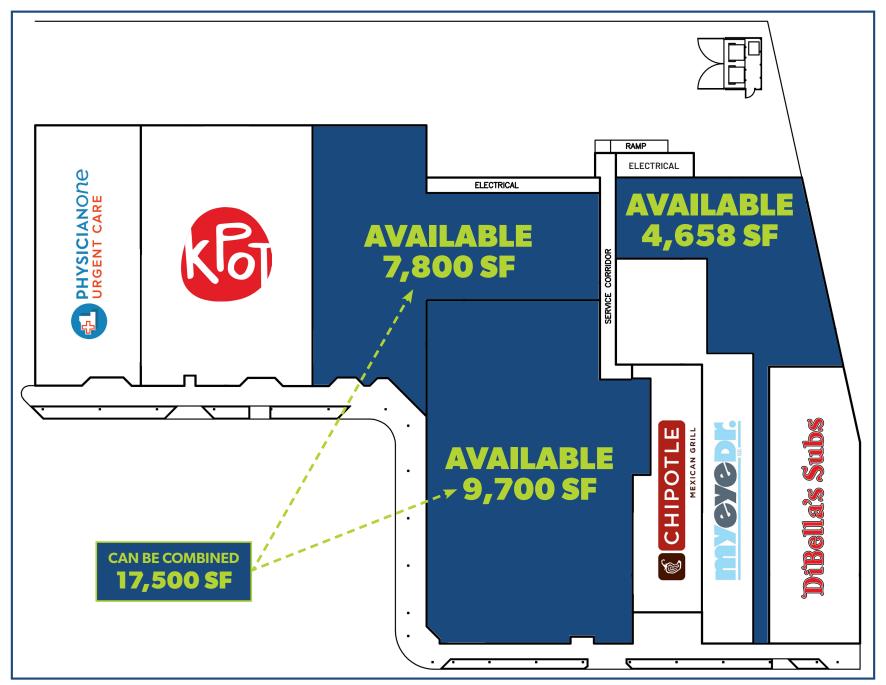

## FOR LEASE: 4,658 SF & 7,800 SF - 9,700 SF

- » Located on the retail "50 yard line" on Dixwell Avenue.
- » Full lighted access.

| DEMOGRAPHICS          |              |             |             |
|-----------------------|--------------|-------------|-------------|
|                       | 1-Mile       | 3-Miles     | 5-Miles     |
| Population            | 11,465       | 65,303      | 204,630     |
| No. of Household      | 4,979        | 25,942      | 77,175      |
| Avg. Household Income | \$105,122.51 | \$89,382.44 | \$78,352.83 |