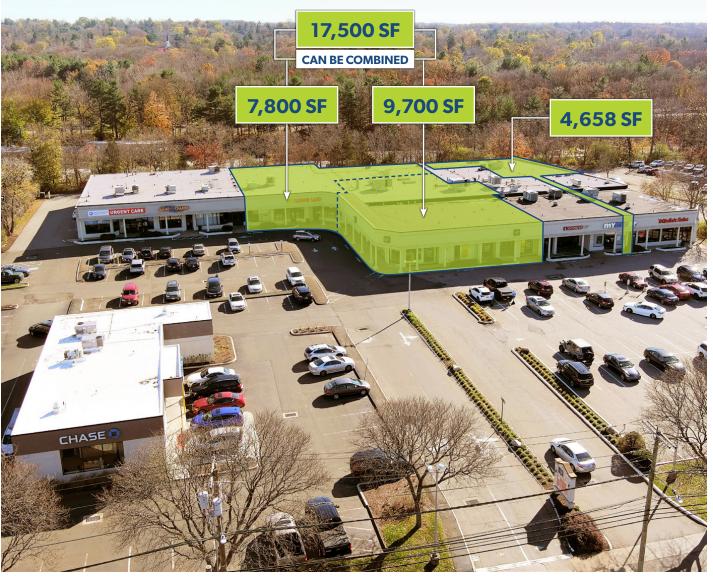

## FOR LEASE: 4,658 SF & 7,800 SF - 9,700 SF

- » Located on the retail "50 yard line" on Dixwell Avenue.
- » Full lighted access.

| DEMOGRAPHICS          |              |             |             |
|-----------------------|--------------|-------------|-------------|
|                       | 1-Mile       | 3-Miles     | 5-Miles     |
| Population            | 11,465       | 65,303      | 204,630     |
| No. of Household      | 4,979        | 25,942      | 77,175      |
| Avg. Household Income | \$105,122.51 | \$89,382.44 | \$78,352.83 |