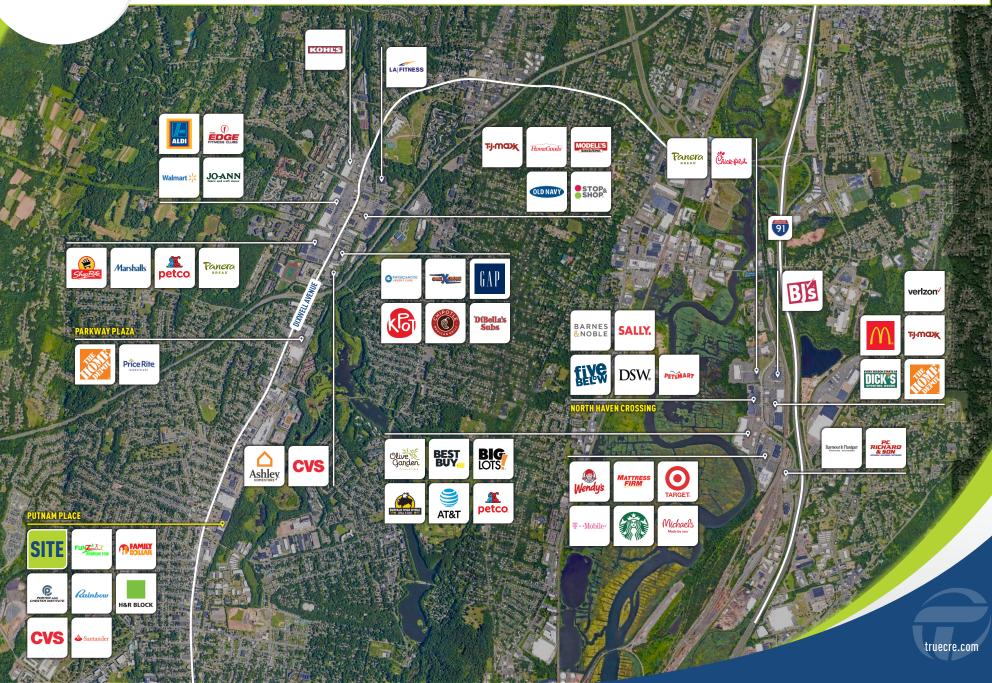

#### DIXWELL AVENUE & PUTNAM AVENUE 1245 DIXWELL AVENUE HAMDEN, CT

DEMOGRAPHICS POPULATION 1 mile: 19,543 2 miles: 60,983 3 miles: 125,760 # HOUSEHOLDS 1 mile: 7,752 2 miles: 23,580 3 miles: 49,704 AVG. HOUSEHOLD \$ 1 mile: \$81,297 2 miles: \$85,036 3 miles: \$82,702