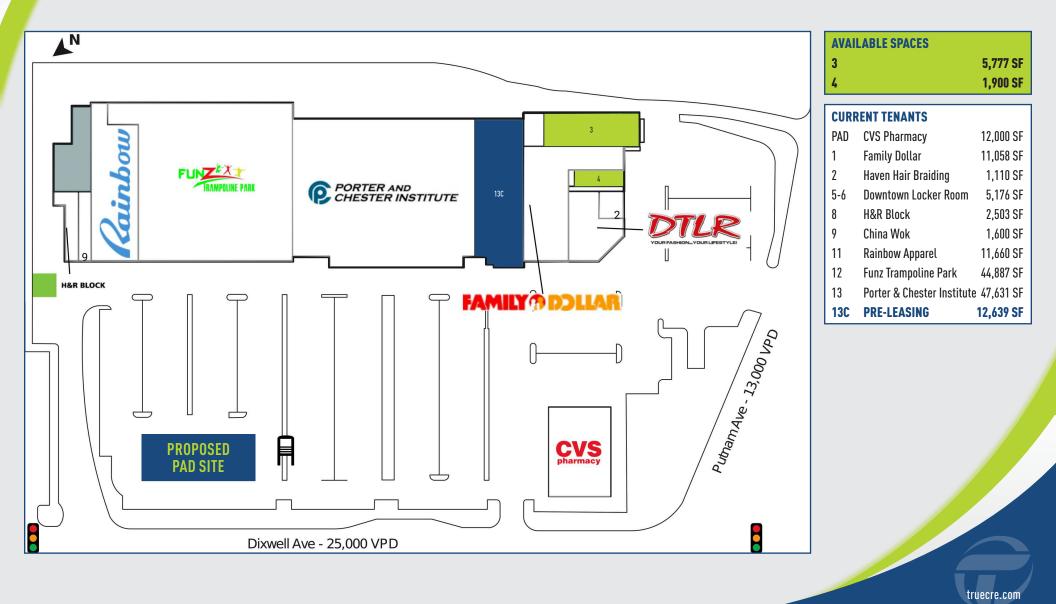

# FOR LEASE: 1,900-12,639 SF

- GLA: 151,773 SF
- Anchored by Porter & Chester Technical Institute and Funz Trampoline Park
- Join CVS, Rainbow Apparel, Family Dollar, Citi Trends
- Located along the major retail thoroughfare, Dixwell Avenue
- 770 Parking Stalls
- Traffic Count of 38,000 VPD

**PAD SITE AVAILABLE** 