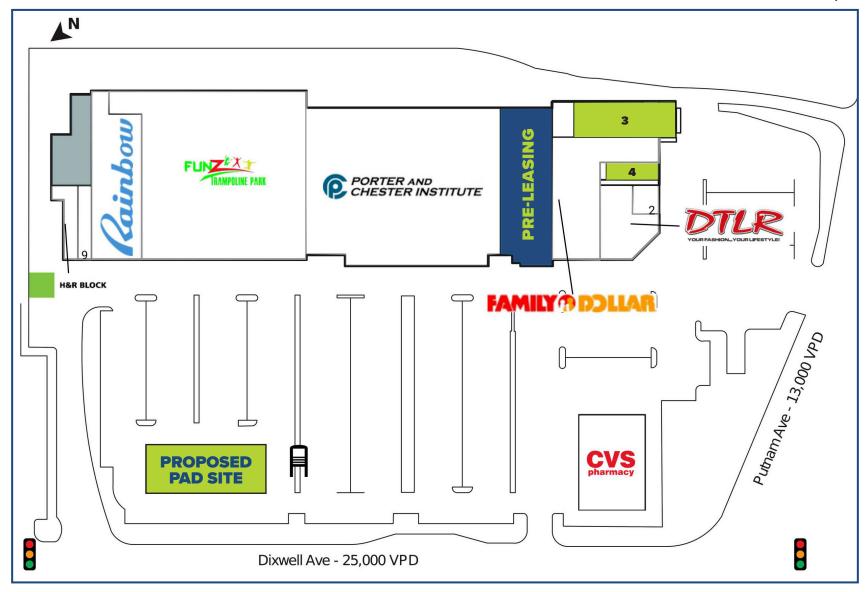

## PUTNAM PLACE DIXWELL AVENUE & PUTNAM AVENUE 1245 DIXWELL AVENUE, HAMDEN, CT

| AVAII           | LABLE SPACES |           |  |  |
|-----------------|--------------|-----------|--|--|
| 3               |              | 5,777 SF  |  |  |
| 4               |              | 1,900 SF  |  |  |
| CURRENT TENANTS |              |           |  |  |
| PAD             | CVS Pharmacy | 12,000 SF |  |  |

| 1   | Family Dollar        | 11,058 SF            |
|-----|----------------------|----------------------|
| 2   | Haven Hair Braiding  | 1,110 SF             |
| 5-6 | Downtown Locker Room | 5,176 SF             |
| 8   | H&R Block            | 2,503 SF             |
| 9   | China Wok            | 2,503 SF<br>1,600 SF |
| 11  | Rainbow Apparel      | 11,660 SF            |

| 12  | Funz Trampoline Park       | 44,887 SF |
|-----|----------------------------|-----------|
| 13  | Porter & Chester Institute |           |
| 13C | PRE-LEASING                | 12,639 SF |