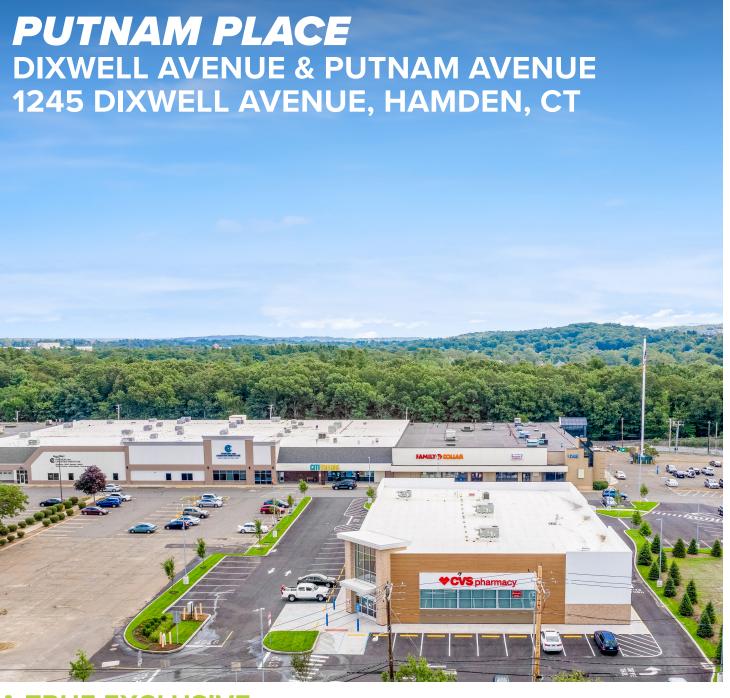

# FOR LEASE: 1,900 SF - 12,639 SF

# **PAD SITE AVAILABLE**

- » GLA: 151,773 SF
- » Anchored by Porter & Chester Technical Institute and Funz Trampoline Park
- » Join CVS, Rainbow Apparel, Family Dollar, Citi Trends
- » Located along the major retail thoroughfare, Dixwell Avenue
- » 770 Parking Spaces

## PUTNAM PLACE DIXWELL AVENUE & PUTNAM AVENUE 1245 DIXWELL AVENUE, HAMDEN, CT

| AVAII           | LABLE SPACES |           |  |  |
|-----------------|--------------|-----------|--|--|
| 3               |              | 5,777 SF  |  |  |
| 4               |              | 1,900 SF  |  |  |
| CURRENT TENANTS |              |           |  |  |
| PAD             | CVS Pharmacy | 12,000 SF |  |  |