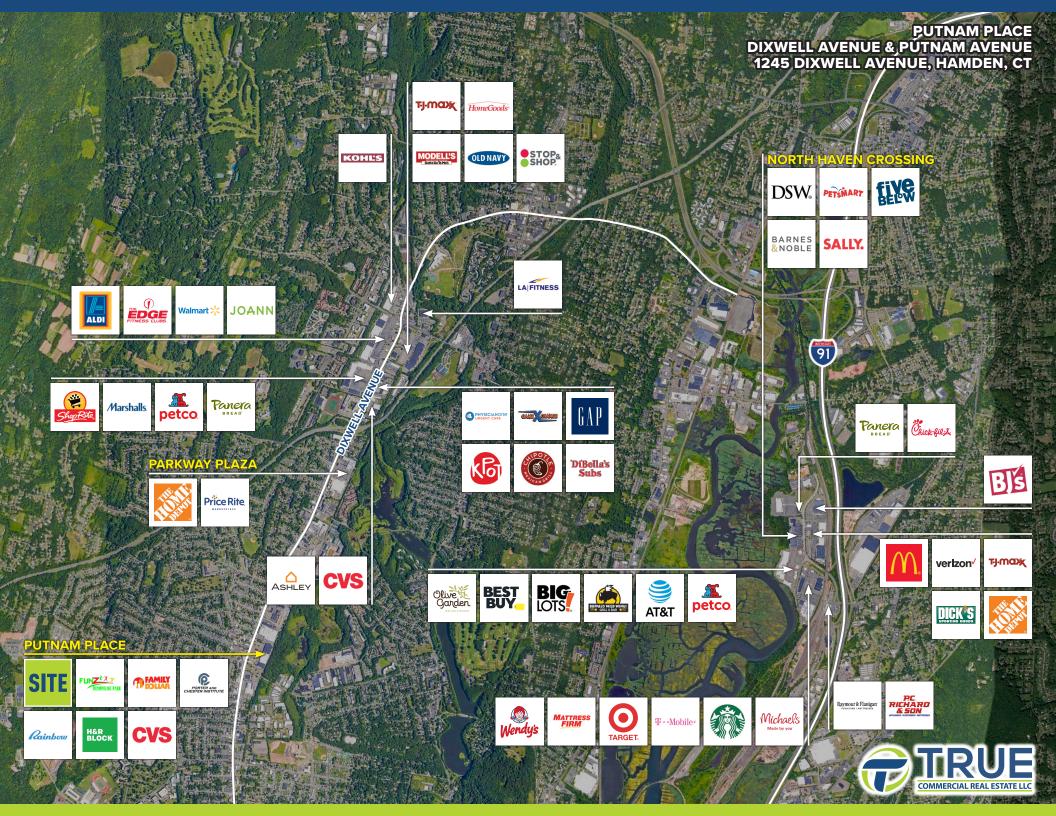

-|--|--|
| 3               |              | 5,777 SF  |  |  |
| 4               |              | 1,900 SF  |  |  |
| CURRENT TENANTS |              |           |  |  |
| PAD             | CVS Pharmacy | 12,000 SF |  |  |

| 1   | Family Dollar        | 11,058 SF            |
|-----|----------------------|----------------------|
| 2   | Haven Hair Braiding  | 1,110 SF             |
| 5-6 | Downtown Locker Room | 5,176 SF             |
| 8   | H&R Block            | 2,503 SF             |
| 9   | China Wok            | 2,503 SF<br>1,600 SF |
| 11  | Rainbow Apparel      | 11,660 SF            |

| 12  | Funz Trampoline Park       | 44,887 SF |
|-----|----------------------------|-----------|
| 13  | Porter & Chester Institute |           |
| 13C | PRE-LEASING                | 12,639 SF |