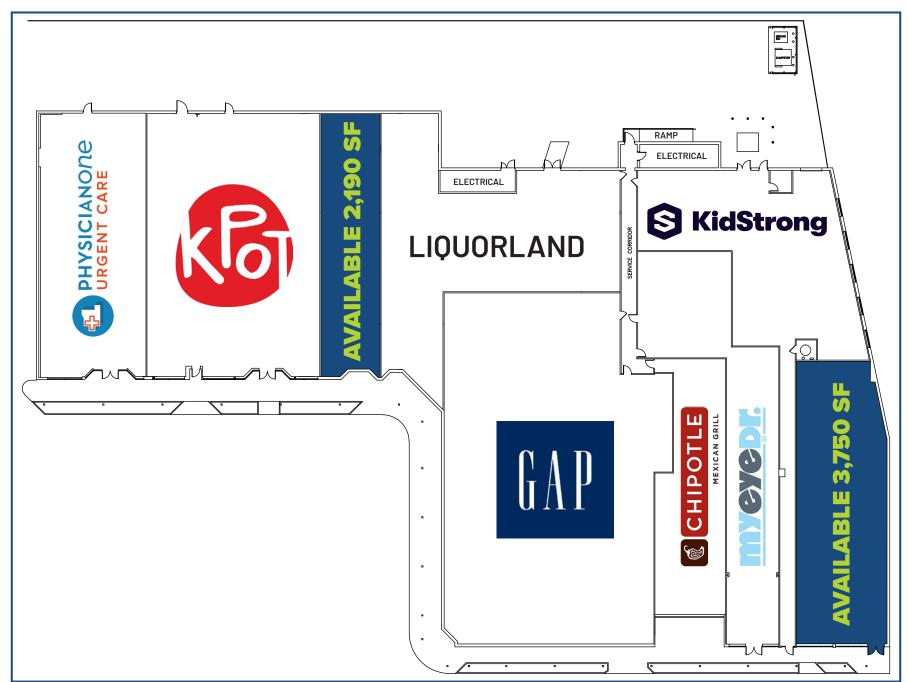

## FOR LEASE: 2,190 SF - 3,750 SF

## 2ND GENERATION RESTAURANT SPACE

- » Located on the retail "50 yard line" on Dixwell Avenue.
- » Full lighted access.

| DEMOGRAPHICS          |           |           |           |
|-----------------------|-----------|-----------|-----------|
|                       | 1-Mile    | 3-Miles   | 5-Miles   |
| Population            | 12,045    | 70,162    | 208,814   |
| Number of Household   | 5,514     | 29,418    | 83,622    |
| Avg. Household Income | \$130,909 | \$123,233 | \$109,728 |

S KidStrong

A TRUE EXCLUSIVE...
CALL FOR THE
DETAILS!

AGENTS: TYLER LYMAN 203.529.4639 tl@truecre.com

WES CRAFT 203.522.7484 wc@truecre.com

This information provided in this marketing package has been obtained from sources believed reliable, but has not been verified for accuracy or completeness. You should conduct a careful, independent investigation of the property and verify all information. Any reliance on this information is solely at your own risk.