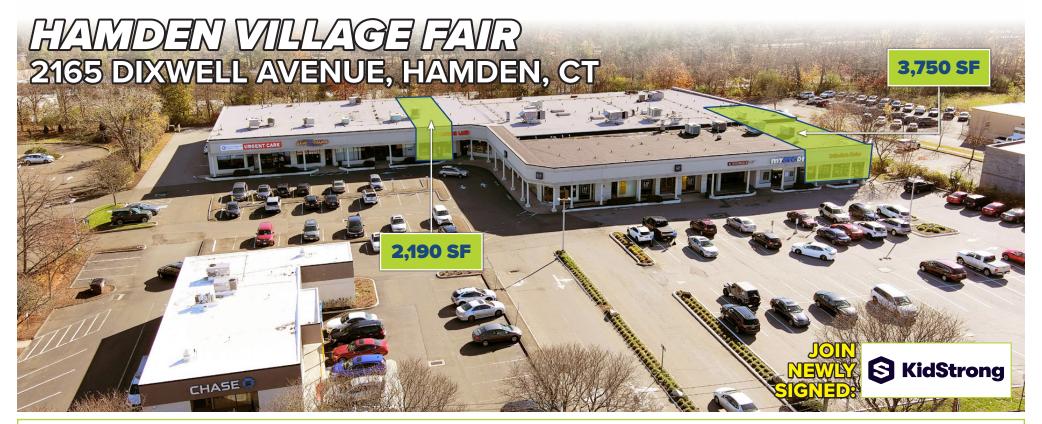

## FOR LEASE: 2,190 SF - 3,750 SF

## 2ND GENERATION RESTAURANT SPACE

- » Located on the retail "50 yard line" on Dixwell Avenue.
- » Full lighted access.

| DEMOGRAPHICS          |           |           |           |
|-----------------------|-----------|-----------|-----------|
|                       | 1-Mile    | 3-Miles   | 5-Miles   |
| Population            | 12,045    | 70,162    | 208,814   |
| Number of Household   | 5,514     | 29,418    | 83,622    |
| Avg. Household Income | \$130,909 | \$123,233 | \$109,728 |

S KidStrong

A TRUE EXCLUSIVE...
CALL FOR THE
DETAILS!

AGENTS: TYLER LYMAN 203.529.4639 tl@truecre.com

WES CRAFT 203.522.7484 wc@truecre.com

This information provided in this marketing package has been obtained from sources believed reliable, but has not been verified for accuracy or completeness. You should conduct a careful, independent investigation of the property and verify all information. Any reliance on this information is solely at your own risk.