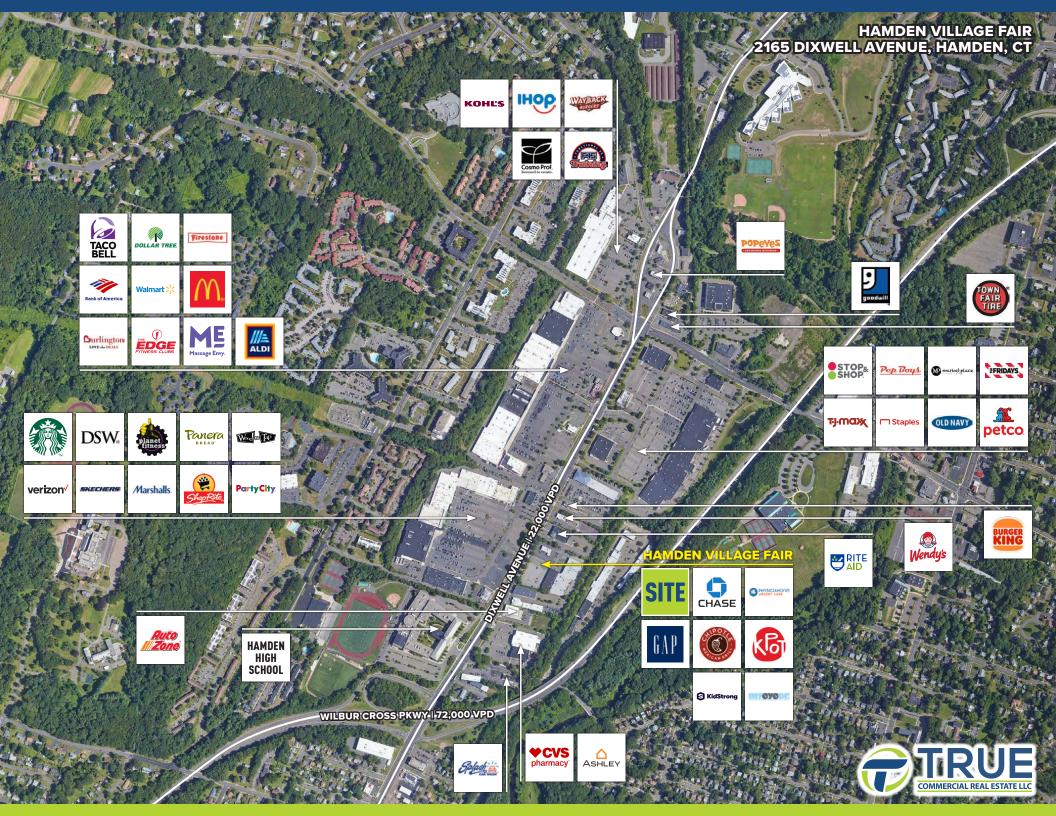

## 2ND GENERATION RESTAURANT SPACE

- » Located on the retail "50 yard line" on Dixwell Avenue.
- » Full lighted access.

| DEMOGRAPHICS          |           |           |           |
|-----------------------|-----------|-----------|-----------|
|                       | 1-Mile    | 3-Miles   | 5-Miles   |
| Population            | 12,045    | 70,162    | 208,814   |
| Number of Household   | 5,514     | 29,418    | 83,622    |
| Avg. Household Income | \$130,909 | \$123,233 | \$109,728 |