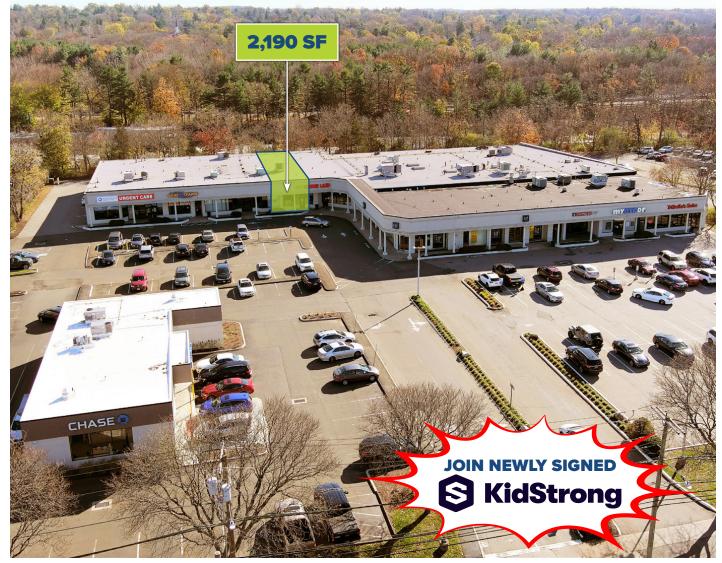

## **HAMDEN VILLAGE FAIR**2165 DIXWELL AVENUE, HAMDEN, CT

## FOR LEASE: 2,190 SF

- » Located on the retail"50 yard line" on Dixwell Avenue.
- » Full lighted access.

| DEMOGRAPHICS          |           |           |           |
|-----------------------|-----------|-----------|-----------|
|                       | 1-Mile    | 3-Miles   | 5-Miles   |
| Population            | 12,045    | 70,162    | 208,814   |
| No. of Household      | 5,514     | 29,418    | 83,622    |
| Avg. Household Income | \$130,909 | \$123,233 | \$109,728 |