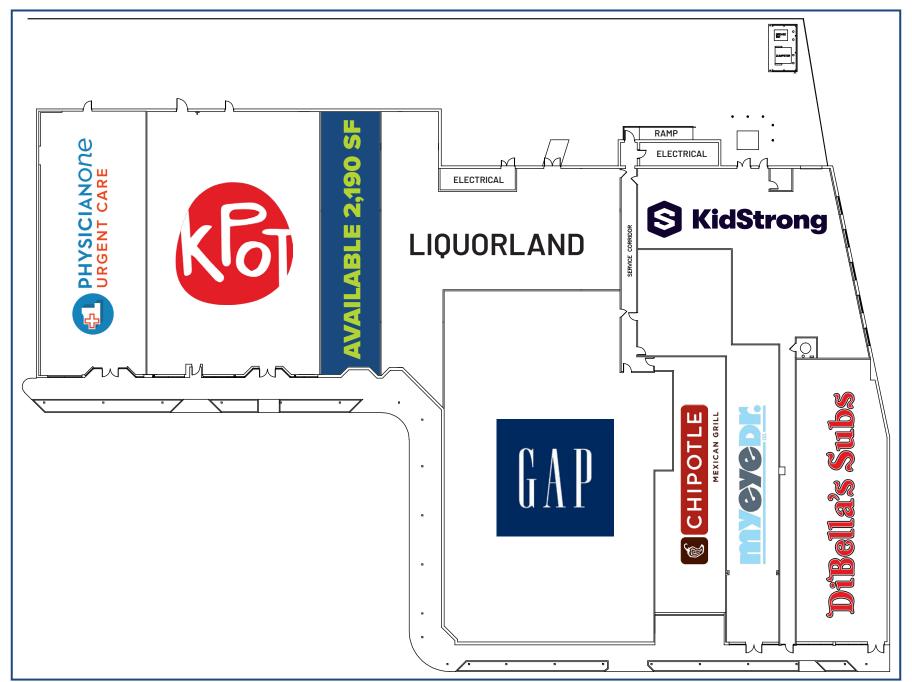

## **HAMDEN VILLAGE FAIR**2165 DIXWELL AVENUE, HAMDEN, CT

## FOR LEASE: 2,190 SF

- » Located on the retail"50 yard line" on Dixwell Avenue.
- » Full lighted access.

| DEMOGRAPHICS          |           |           |           |
|-----------------------|-----------|-----------|-----------|
|                       | 1-Mile    | 3-Miles   | 5-Miles   |
| Population            | 12,045    | 70,162    | 208,814   |
| No. of Household      | 5,514     | 29,418    | 83,622    |
| Avg. Household Income | \$130,909 | \$123,233 | \$109,728 |