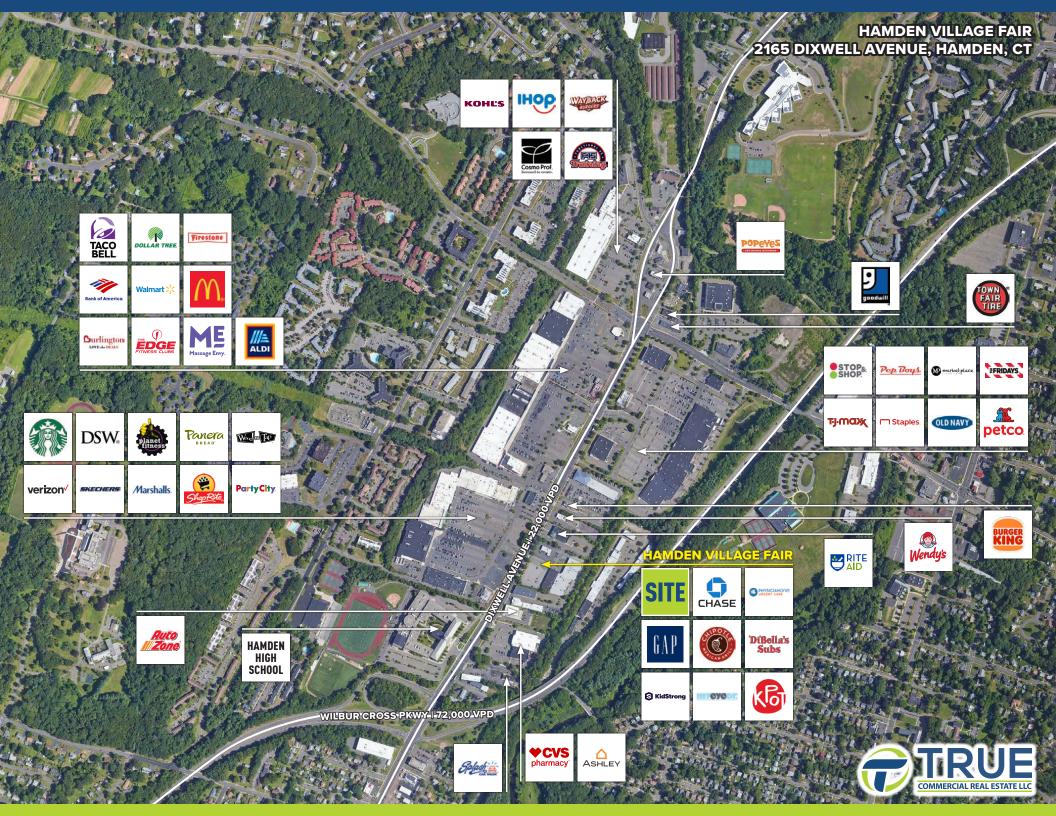

## **HAMDEN VILLAGE FAIR**2165 DIXWELL AVENUE, HAMDEN, CT

## FOR LEASE: 2,190 SF

- » Located on the retail"50 yard line" on Dixwell Avenue.
- » Full lighted access.

| DEMOGRAPHICS          |           |           |           |
|-----------------------|-----------|-----------|-----------|
|                       | 1-Mile    | 3-Miles   | 5-Miles   |
| Population            | 12,045    | 70,162    | 208,814   |
| No. of Household      | 5,514     | 29,418    | 83,622    |
| Avg. Household Income | \$130,909 | \$123,233 | \$109,728 |