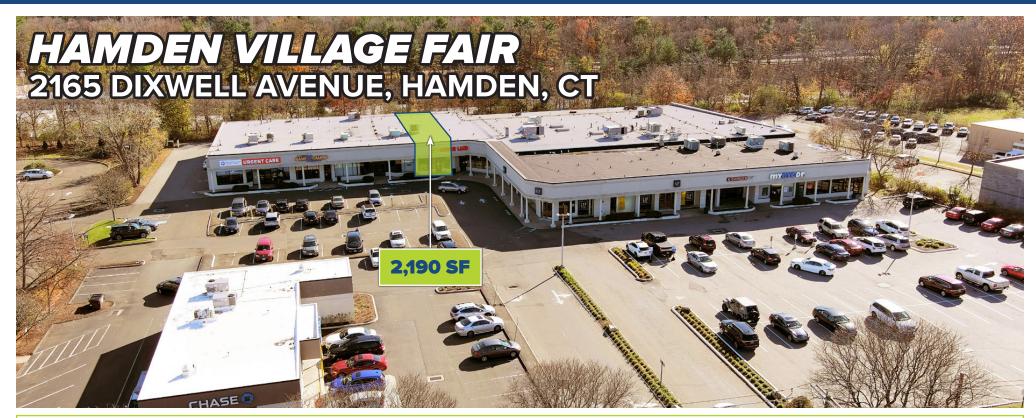

## FOR LEASE: 2,190 SF

» Located on the retail "50 yard line" on Dixwell Avenue.

» Full lighted access.

JOIN NEWLY SIGNED: DAVE'S HOT CHICKEN

OGRAPHICS

12.045

5.514

\$130,909

## HAMDEN VILLAGE FAIR 2165 DIXWELL AVENUE, HAMDEN, CT