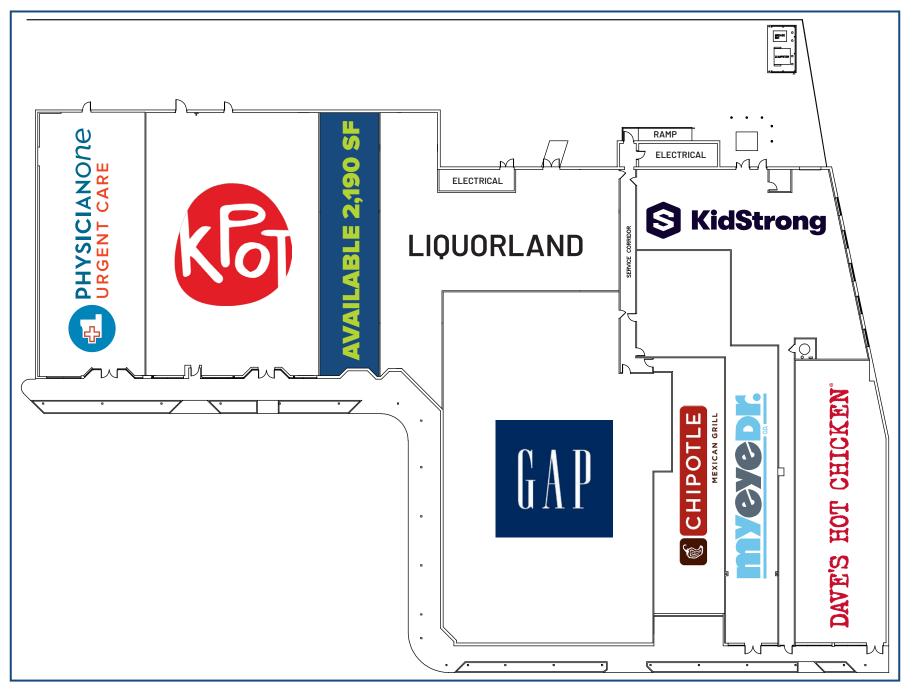

## FOR LEASE: 2,190 SF

» Located on the retail "50 yard line" on Dixwell Avenue.

» Full lighted access.

JOIN NEWLY SIGNED: DAVE'S HOT CHICKEN

OGRAPHICS

12.045

5.514

\$130,909

|           |  |              |       |  |       |             | DEM                   |
|-----------|--|--------------|-------|--|-------|-------------|-----------------------|
| CHIPOTE I |  | PHYSICIANORE |       |  | C A D | S KidStrong | Population            |
| CAN GRU   |  | URGENT CARE  | CHASE |  | GAP   | S Kidstrong | Number of Household   |
|           |  |              |       |  |       |             | Avg. Household Income |