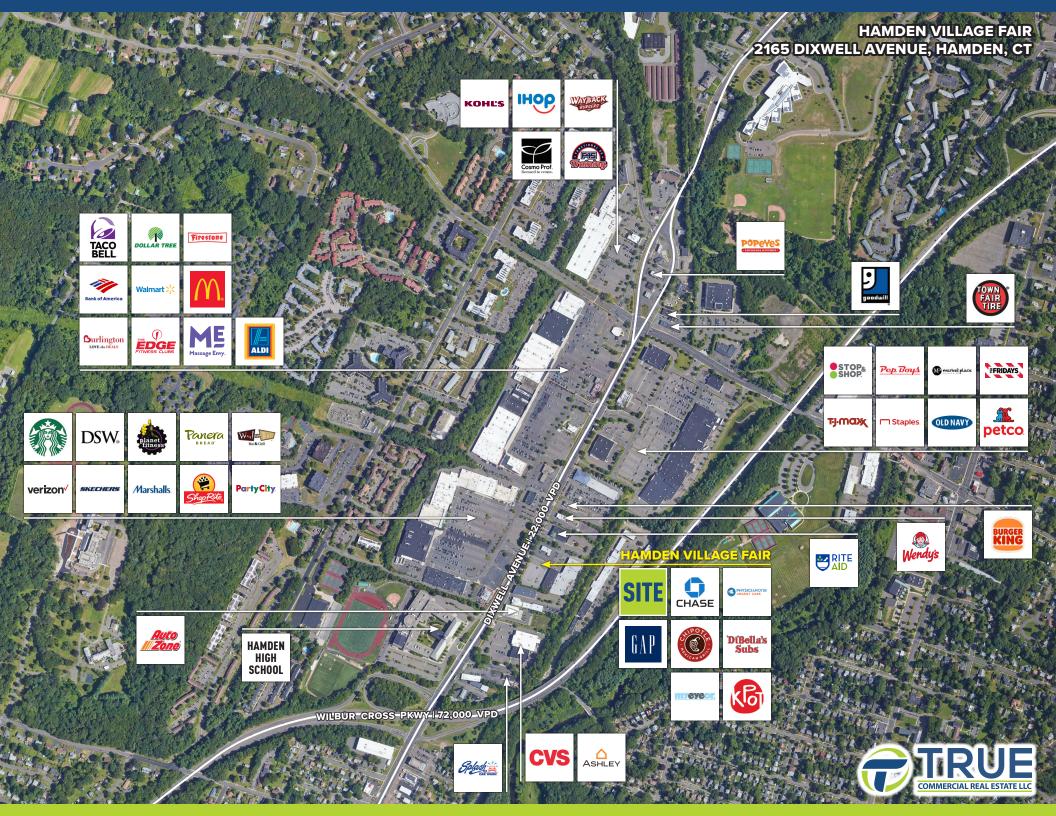

| 1-Mile       | 3-Miles     | 5-Miles     |
| Population               | 11,465       | 65,303      | 204,630     |
| No. of Household         | 4,979        | 25,942      | 77,175      |
| Avg. Household<br>Income | \$105,122.51 | \$89,382.44 | \$78,352.83 |

## A TRUE EXCLUSIVE... CALL FOR THE DETAILS!

AGENTS: TYLER LYMAN 203.529.4639 tl@truecre.com

WES CRAFT 203.522.7484 wc@truecre.com

This information provided in this marketing package has been obtained from sources believed reliable, but has not been verified for accuracy or completeness. You should conduct a careful, independent investigation of the property and verify all information. Any reliance on this information is solely at your own fisk.



## HAMDEN VILLAGE FAIR 2165 DIXWELL AVENUE, HAMDEN, CT