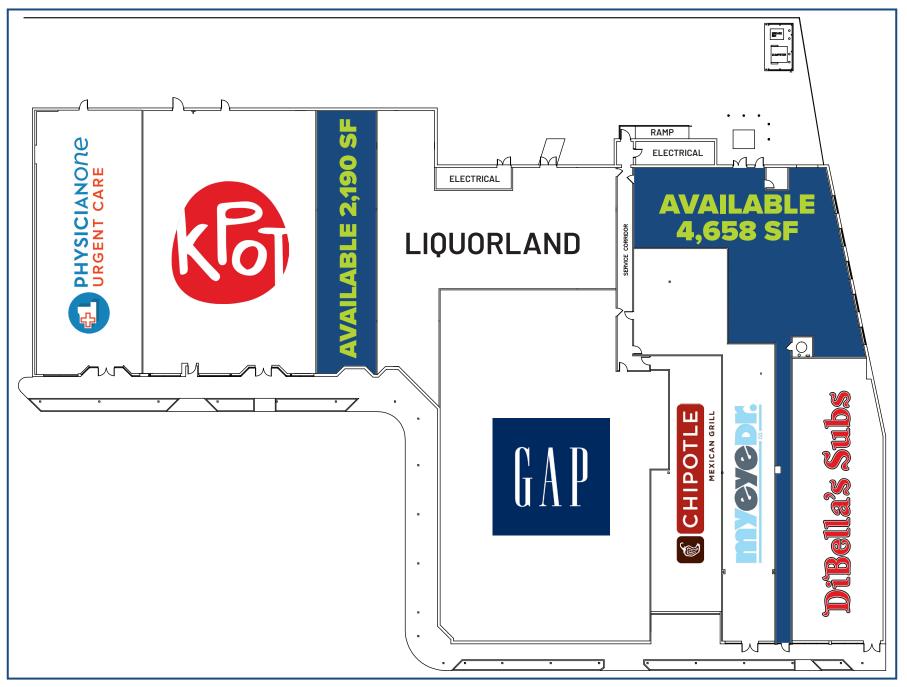

## HAMDEN VILLAGE FAIR 2165 DIXWELL AVENUE, HAMDEN, CT

## FOR LEASE: 2,190 SF & 4,658 SF

- » Located on the retail"50 yard line" on Dixwell Avenue.
- » Full lighted access.

| DEMOGRAPHICS             |              |             |             |
|--------------------------|--------------|-------------|-------------|
|                          | 1-Mile       | 3-Miles     | 5-Miles     |
| Population               | 11,465       | 65,303      | 204,630     |
| No. of Household         | 4,979        | 25,942      | 77,175      |
| Avg. Household<br>Income | \$105,122.51 | \$89,382.44 | \$78,352.83 |