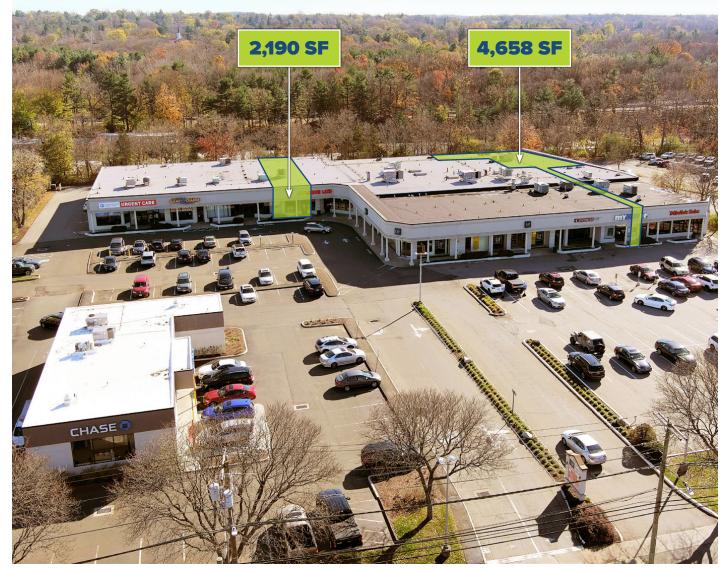

## HAMDEN VILLAGE FAIR 2165 DIXWELL AVENUE, HAMDEN, CT

## FOR LEASE: 2,190 SF & 4,658 SF

- » Located on the retail"50 yard line" on Dixwell Avenue.
- » Full lighted access.

| DEMOGRAPHICS             |              |             |             |
|--------------------------|--------------|-------------|-------------|
|                          | 1-Mile       | 3-Miles     | 5-Miles     |
| Population               | 11,465       | 65,303      | 204,630     |
| No. of Household         | 4,979        | 25,942      | 77,175      |
| Avg. Household<br>Income | \$105,122.51 | \$89,382.44 | \$78,352.83 |