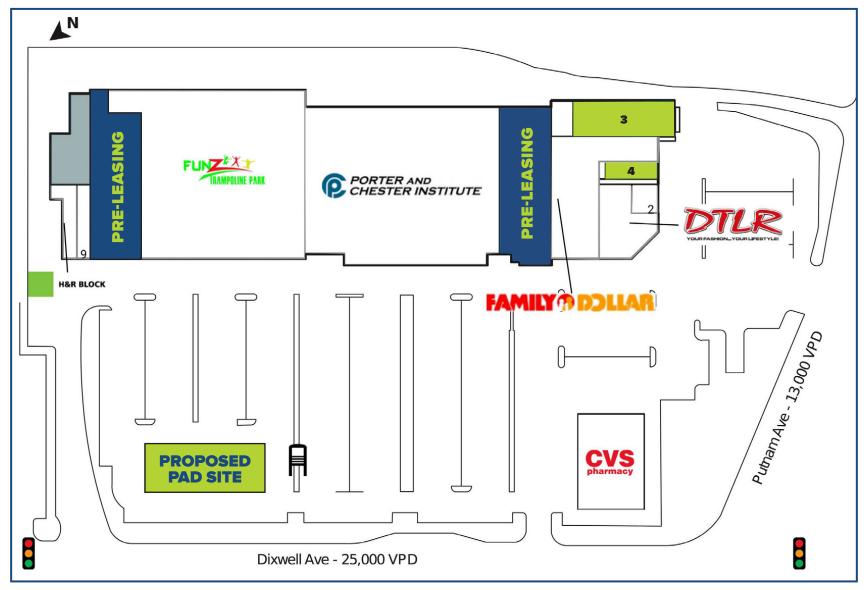

## PUTNAM PLACE DIXWELL AVENUE & PUTNAM AVENUE 1245 DIXWELL AVENUE, HAMDEN, CT

| AVAII           | LABLE SPACES |           |  |  |
|-----------------|--------------|-----------|--|--|
| 3               |              | 5,777 SF  |  |  |
| 4               |              | 1,900 SF  |  |  |
| CURRENT TENANTS |              |           |  |  |
| PAD             | CVS Pharmacy | 12,000 SF |  |  |

| 1   | Family Dollar        | 11,058 SF |
|-----|----------------------|-----------|
| 2   | Haven Hair Braiding  | 1,110 SF  |
| 5-6 | Downtown Locker Room | 5,176 SF  |
| 8   | H&R Block            | 2,503 SF  |
| 9   | China Wok            | 1,600 SF  |
| 11  | PRE-LEASING          | 11,660 SF |

| 12  | Funz Trampoline Park       | 44,887 SF |
|-----|----------------------------|-----------|
| 13  | Porter & Chester Institute |           |
| 13C | PRE-LEASING                | 12,639 SF |