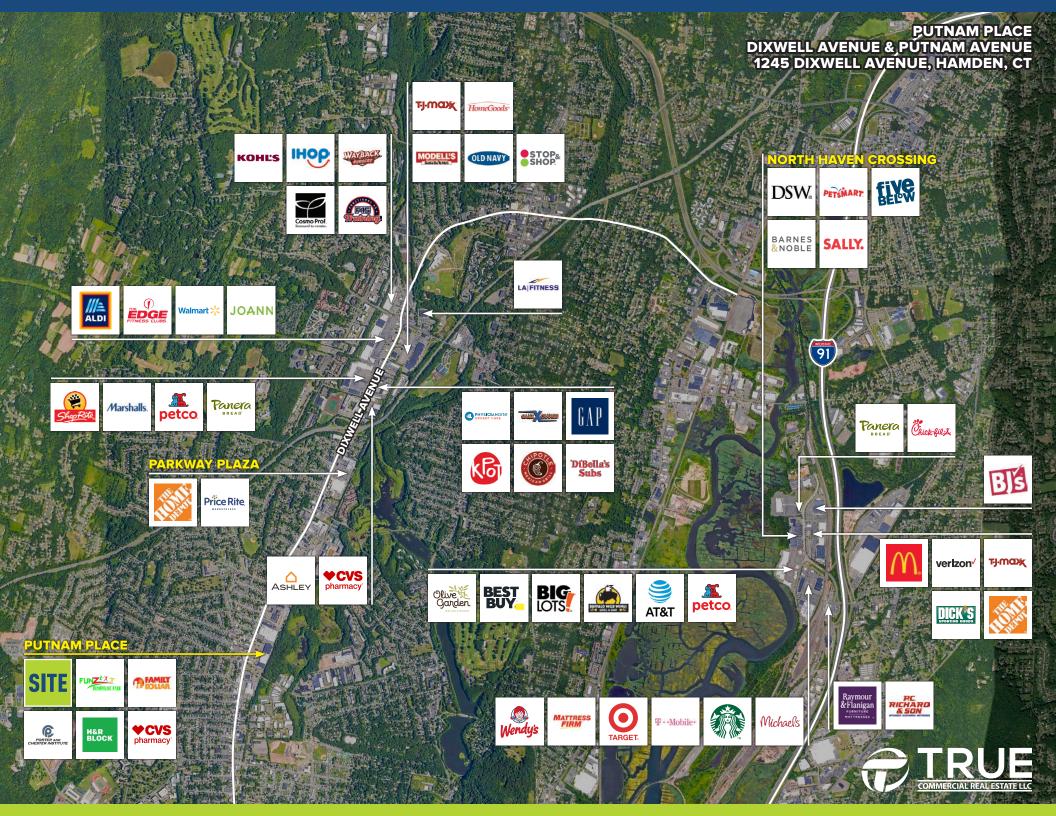

#### **PAD SITE AVAILABLE**

- » GLA: 151.773 SF
- » Anchored by Porter & Chester Technical Institute and Funz Trampoline Park
- » Join CVS, Family Dollar, Citi Trends, and more!
- » Located along the major retail thoroughfare, Dixwell Avenue
- » 770 Parking Spaces

38,000 VPD