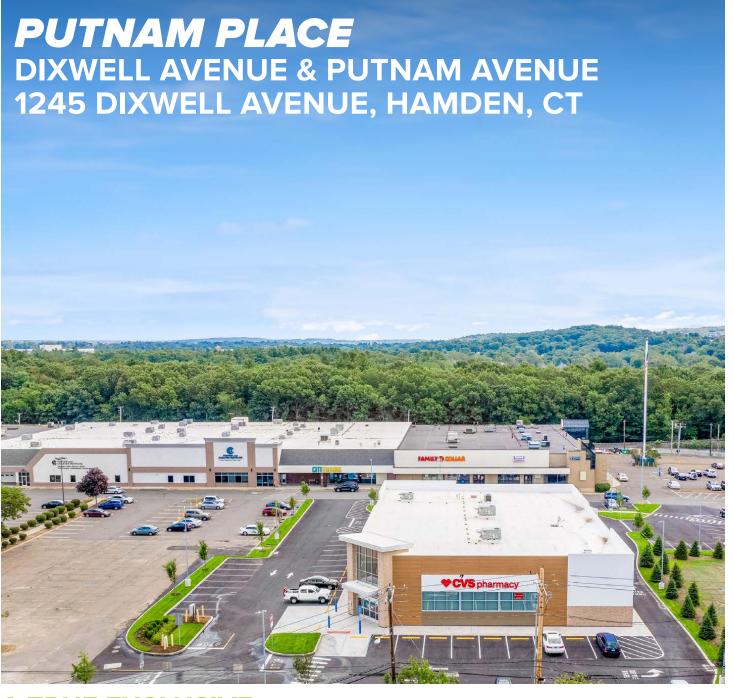

## PUTNAM PLACE DIXWELL AVENUE & PUTNAM AVENUE 1245 DIXWELL AVENUE, HAMDEN, CT

| AVAII           | LABLE SPACES |           |  |  |
|-----------------|--------------|-----------|--|--|
| 3               |              | 5,777 SF  |  |  |
| 4               |              | 1,900 SF  |  |  |
| CURRENT TENANTS |              |           |  |  |
| PAD             | CVS Pharmacy | 12,000 SF |  |  |

#### **PAD SITE AVAILABLE**

- » GLA: 151.773 SF
- » Anchored by Porter & Chester Technical Institute and Funz Trampoline Park
- » Join CVS, Family Dollar, Citi Trends, and more!
- » Located along the major retail thoroughfare, Dixwell Avenue
- » 770 Parking Spaces