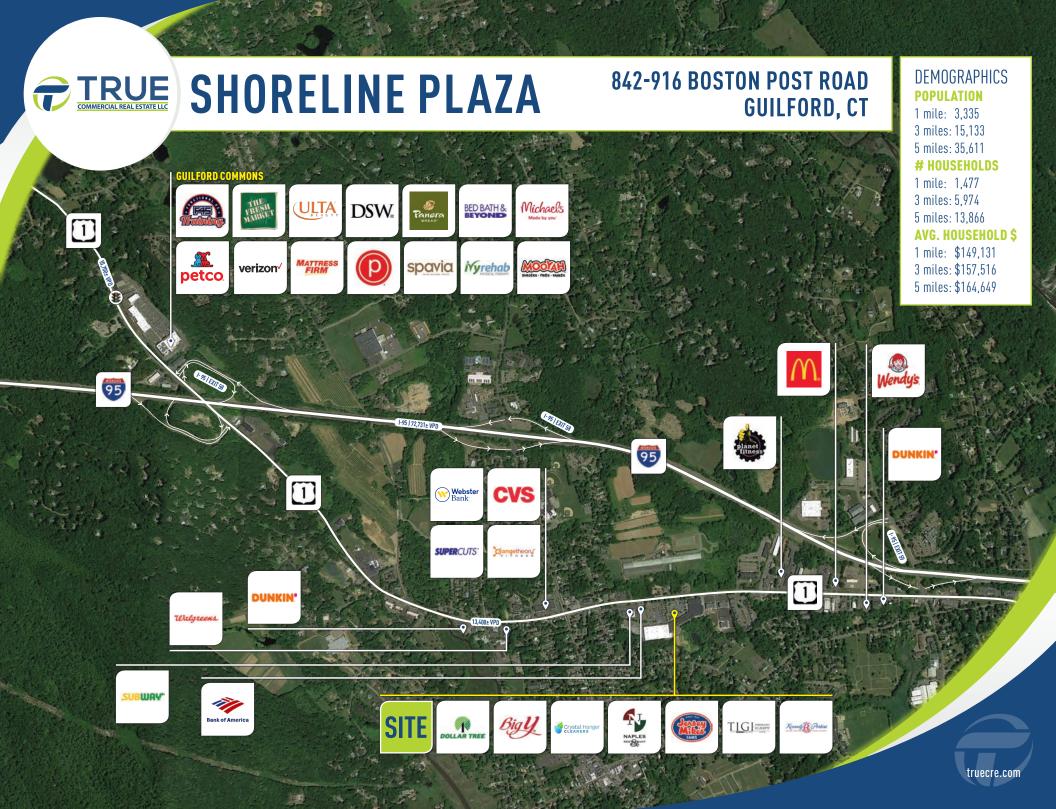

### FOR LEASE: 1,840 SF & 1,200 SF

Shoreline Plaza is a dominant shopping center along the Interstate 95 corridor between New Haven and New London. It's been "the" place to shop since 1970 and has enjoyed almost 100% occupancy since it was built. Be a part of this very exciting transition and enjoy serving the Connecticut coast!

AREA RETAILERS: Michael's, Petco, CVS, Ulta, Fresh Market and several others.

CHASEC (OPENING SOON)

This information provided in this marketing package has been obtained from sources believed reliable, but has not been verified for accuracy or completeness. You should conduct a careful, independent investigation of the property and verify all information. Any reliance on this information is solely at your own risk.