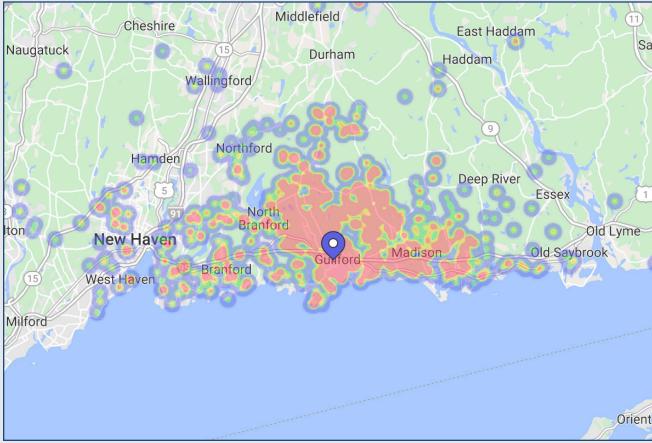

### **TRADE AREA ANALYSIS**

| 1  |   | ZIP CODE | CITY, STATE        | % OF VISITORS |
|----|---|----------|--------------------|---------------|
| Sa | 1 | 06437    | Guilford, CT       | 16.24%        |
|    | 2 | 06443    | Madison, CT        | 13.45%        |
|    | 3 | 06405    | Branford, CT       | 6.76%         |
|    | 4 | 06413    | Clinton, CT        | 6.00%         |
|    | 5 | 06512    | East Haven, CT     | 3.66%         |
|    | 6 | 06471    | North Branford, CT | 3.05%         |
|    | 7 | 06513    | New Haven, CT      | 2.81%         |

The Shoreline Plaza gets an average of over 4,000 visits per day and over 1.3 million visits per year.

| SOURCE: | PLACER.A |
|---------|----------|
|---------|----------|

truecre.com