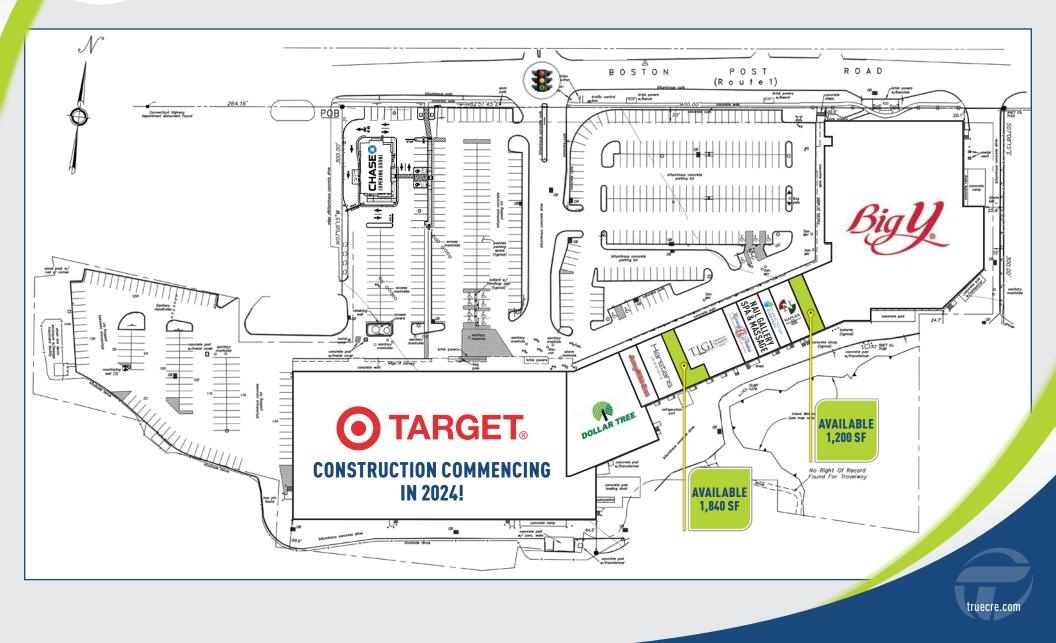

### JOIN O TARGET. CONSTRUCTION COMMENCING IN 2024!

### FOR LEASE: 1,840 SF & 1,200 SF

Shoreline Plaza is a dominant shopping center along the Interstate 95 corridor between New Haven and New London. It's been "the" place to shop since 1970 and has enjoyed almost 100% occupancy since it was built. Be a part of this very exciting transition and enjoy serving the Connecticut coast!

AREA RETAILERS: Michael's, Petco, CVS, Ulta, Fresh Market and several others.

CHASEC (OPENING SOON)

This information provided in this marketing package has been obtained from sources believed reliable, but has not been verified for accuracy or completeness. You should conduct a careful, independent investigation of the property and verify all information. Any reliance on this information is solely at your own risk.