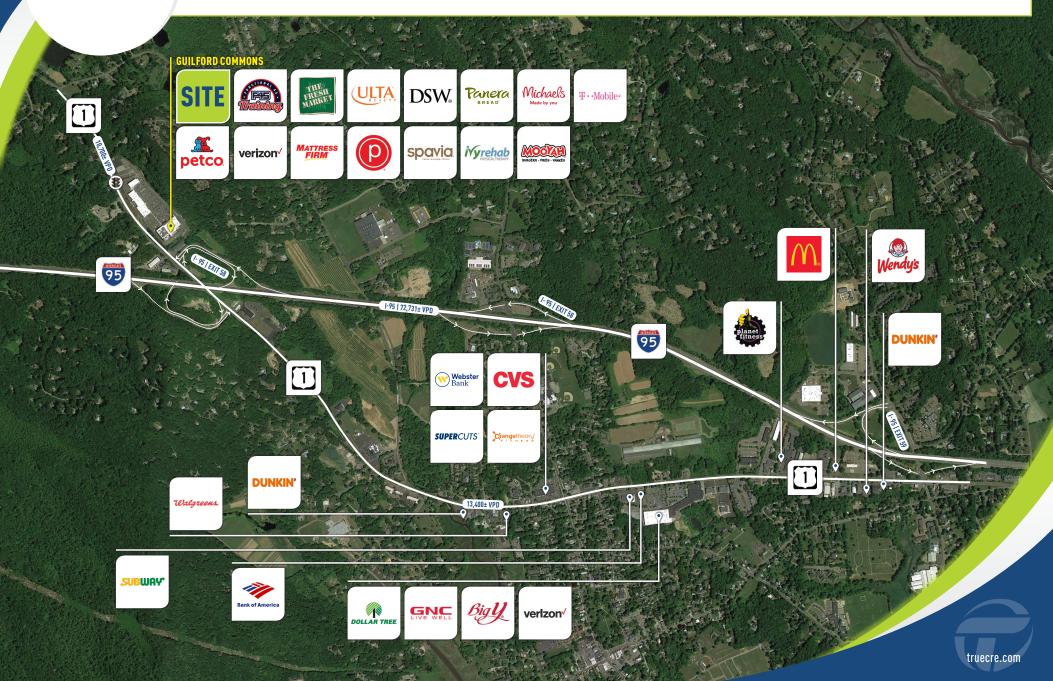

## **LEASING: 21,900 SF**

Connecticut's premier shoreline shopping destination. 123,000+ grocery anchored shopping center easily accessible via Exit 57 off I-95.

**CO-TENANTS:** The Fresh Market, Ulta, Michaels, PETCO, DSW, Mattress Firm, Panera Bread, PureBarre and many more!

AREA RETAILERS: CVS, Walmart, Big Y, Walgreens, Planet Fitness and many more!