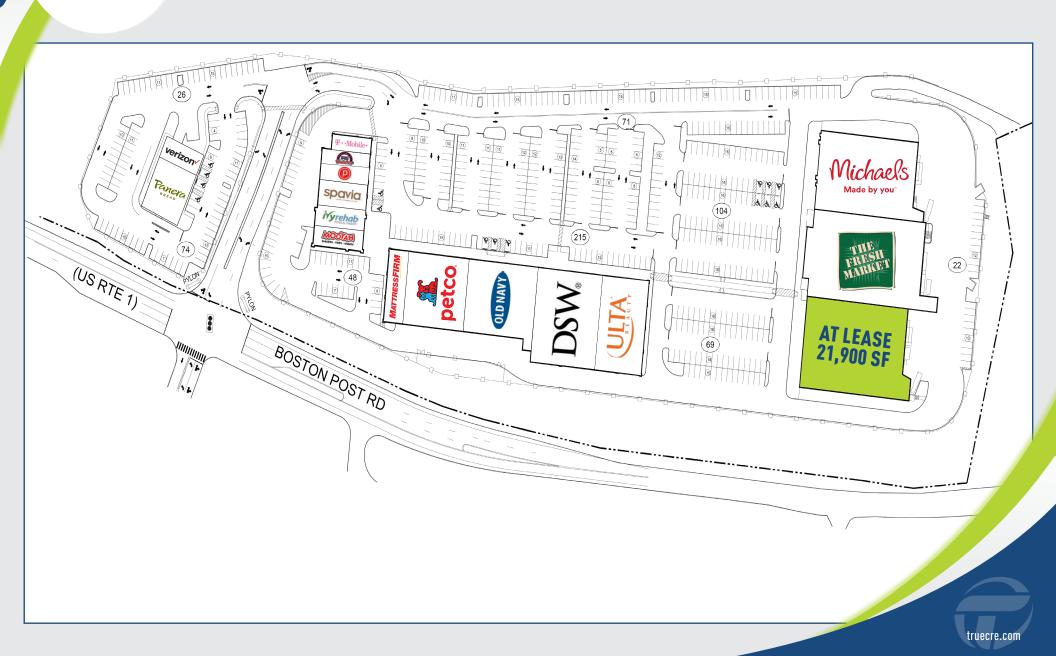

## **LEASING: 21,900 SF**

Connecticut's premier shoreline shopping destination. 123,000+ grocery anchored shopping center easily accessible via Exit 57 off I-95.

**CO-TENANTS:** The Fresh Market, Ulta, Michaels, PETCO, DSW, Mattress Firm, Panera Bread, PureBarre and many more!

## A TRUE EXCLUSIVE... CALL FOR THE DETAILS!

**Nyrehab** 

**AGENTS:** 

Tyler Lyman

203.529.4639 | tl@truecre.com

spavia

**Jason Wuchiski** 

203.529.6943 | jw@truecre.com