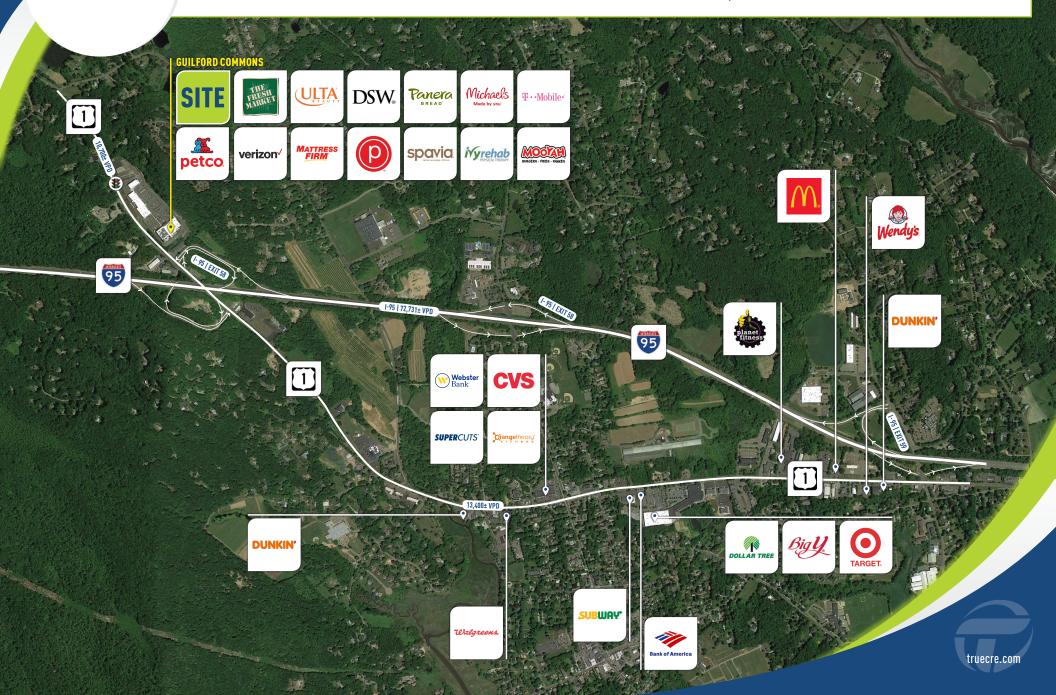

**AREA RETAILERS:** CVS, Target, Big Y, Walgreens, Planet Fitness and many more!

## TRUE 1919 BOSTON POST ROAD | GUILFORD, CT