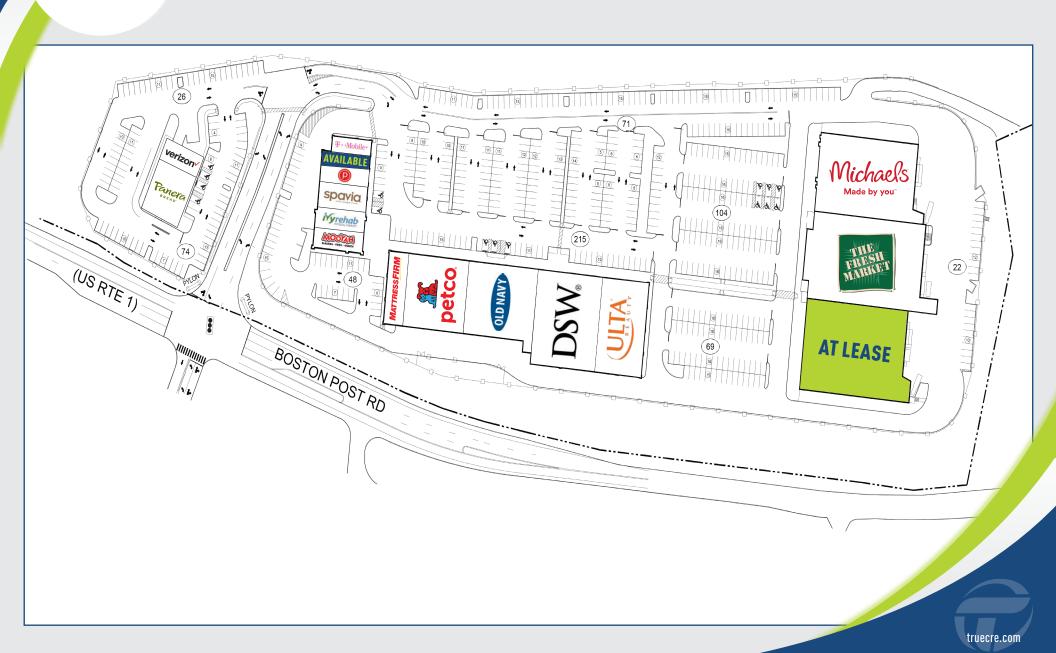

# **LEASING: 1,939 SF**

Connecticut's premier shoreline shopping destination. 123,000+ grocery anchored shopping center easily accessible via Exit 57 off I-95.

CO-TENANTS: The Fresh Market, Ulta, Michaels, PETCO, DSW, Mattress Firm, Panera Bread, Old Navy, PureBarre and many more!

### TRUE 1919 BOSTON POST ROAD | GUILFORD, CT