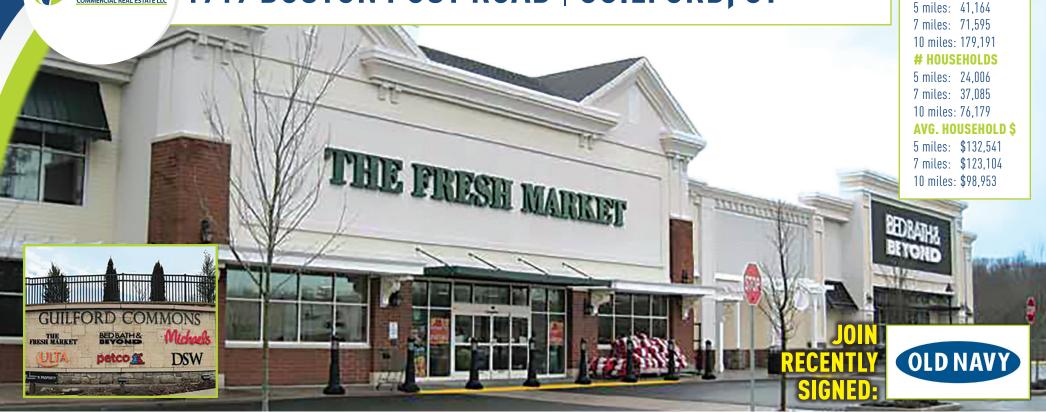

### TRUE 1919 BOSTON POST ROAD | GUILFORD, CT

# **LEASING: 1,939 SF**

Connecticut's premier shoreline shopping destination. 123,000+ grocery anchored shopping center easily accessible via Exit 57 off I-95.

CO-TENANTS: The Fresh Market, Ulta, Michaels, PETCO, DSW, Mattress Firm, Panera Bread, Old Navy, PureBarre and many more!