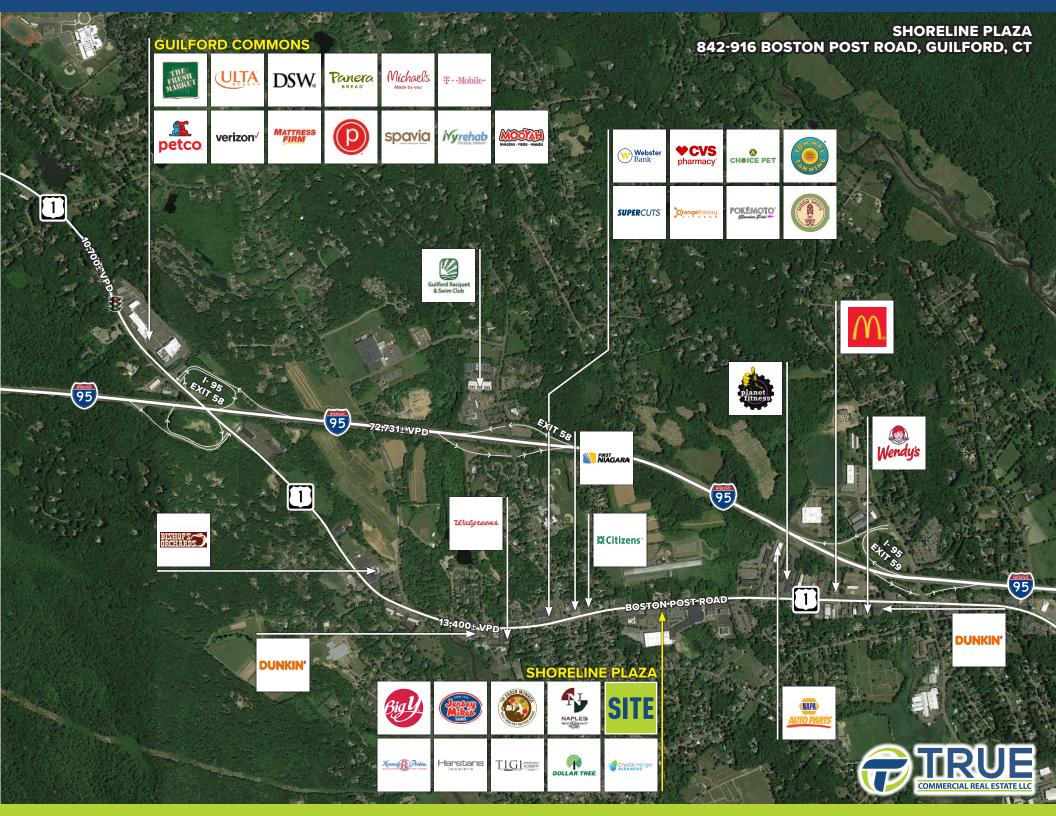

## SHORELINE PLAZA 842-916 BOSTON POST ROAD GUILFORD, CT

Shoreline Plaza is a dominant shopping center along the Interstate 95 corridor between New Haven and New London. It's been "the" place to shop since 1970 and has enjoyed almost 100% occupancy since it was built. Be a part of this very exciting transition and enjoy serving the Connecticut coast!

#### SHORELINE PLAZA 842-916 BOSTON POST ROAD, GUILFORD, CT