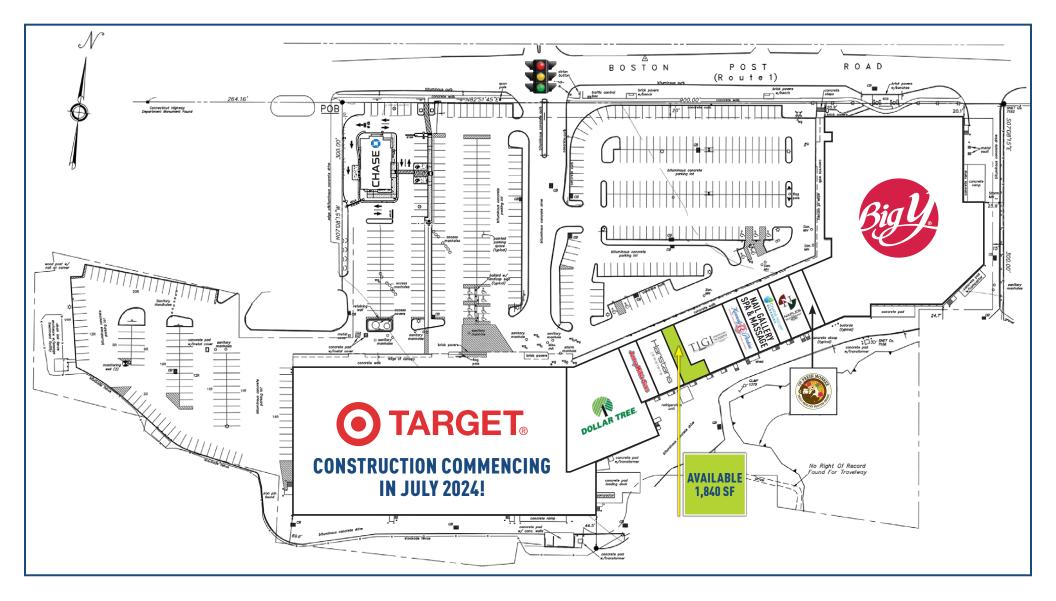

## SHORELINE PLAZA 842-916 BOSTON POST ROAD GUILFORD, CT

## JOIN OTARGET CONSTRUCTION COMMENCING IN THE SUMMER OF 2024!

# FOR LEASE: 1,840 SF

CHASEQ

| DEMOGRAPHICS          |           |           |           |  |  |  |  |  |  |
|-----------------------|-----------|-----------|-----------|--|--|--|--|--|--|
|                       | 1-Mile    | 3-Miles   | 5-Miles   |  |  |  |  |  |  |
| Population            | 3,388     | 15,851    | 35,387    |  |  |  |  |  |  |
| No. of Household      | 1,581     | 6,712     | 14,468    |  |  |  |  |  |  |
| Avg. Household Income | \$209,201 | \$191,151 | \$199,007 |  |  |  |  |  |  |

#### SHORELINE PLAZA 842-916 BOSTON POST ROAD, GUILFORD, CT