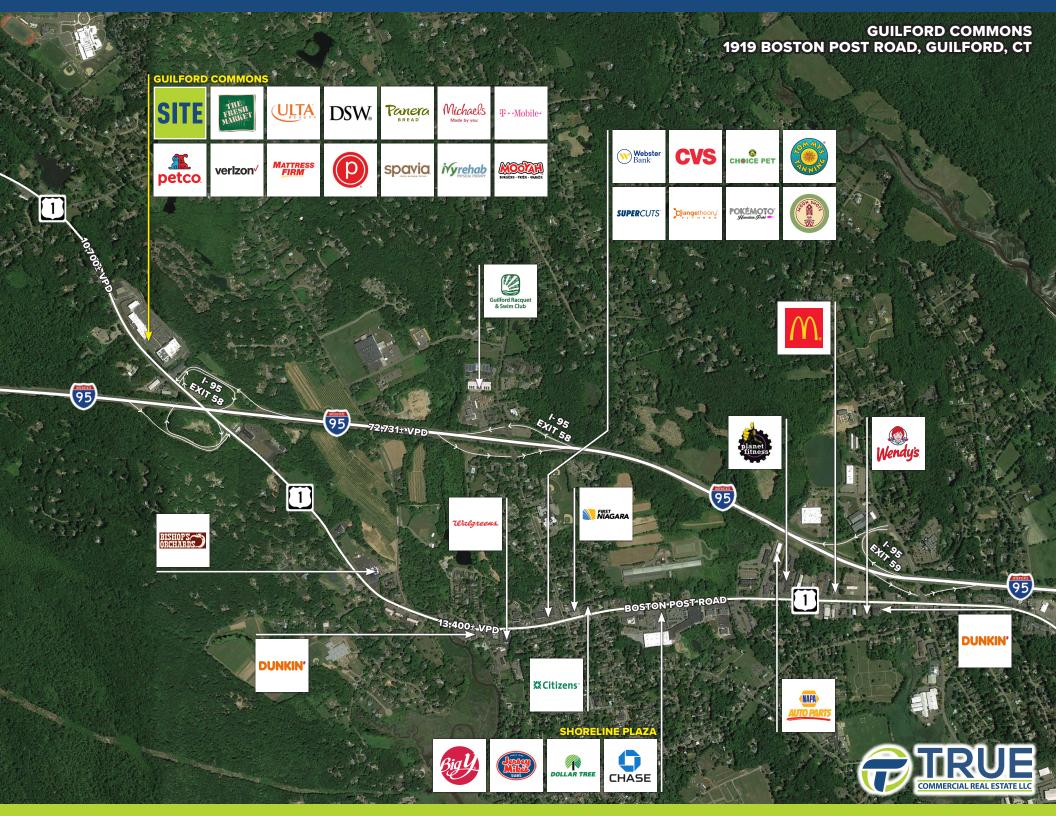

Connecticut's premier shoreline shopping destination. 123,000+ grocery anchored shopping center easily accessible via Exit 57 off I-95.

A TRUE EXCLUSIVE...
CALL FOR THE
DETAILS!

AGENT: TYLER LYMAN 203.529.4639 tl@truecre.com