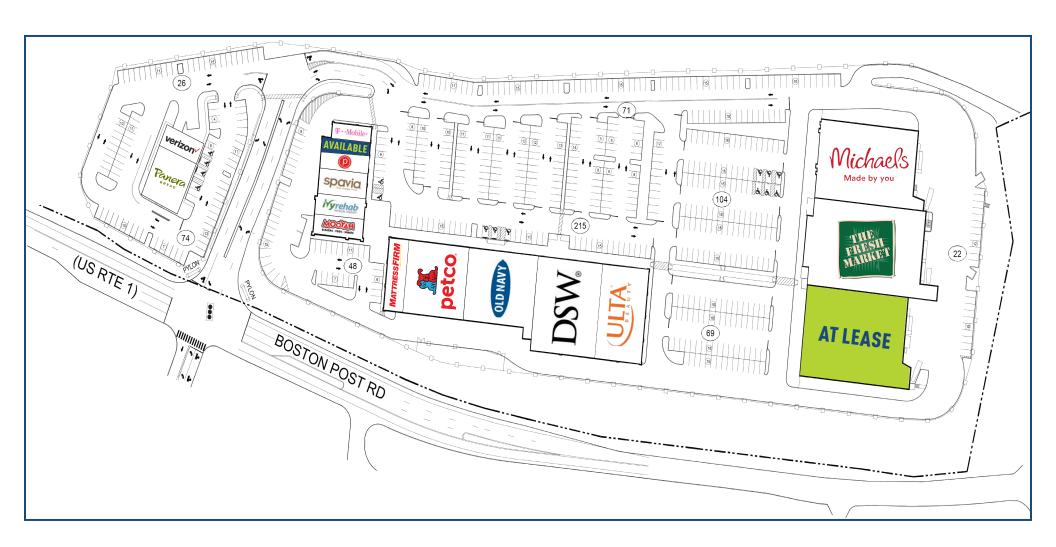

Connecticut's premier shoreline shopping destination. 123,000+ grocery anchored shopping center easily accessible via Exit 57 off I-95.

A TRUE EXCLUSIVE...
CALL FOR THE
DETAILS!

AGENT: TYLER LYMAN 203.529.4639 tl@truecre.com