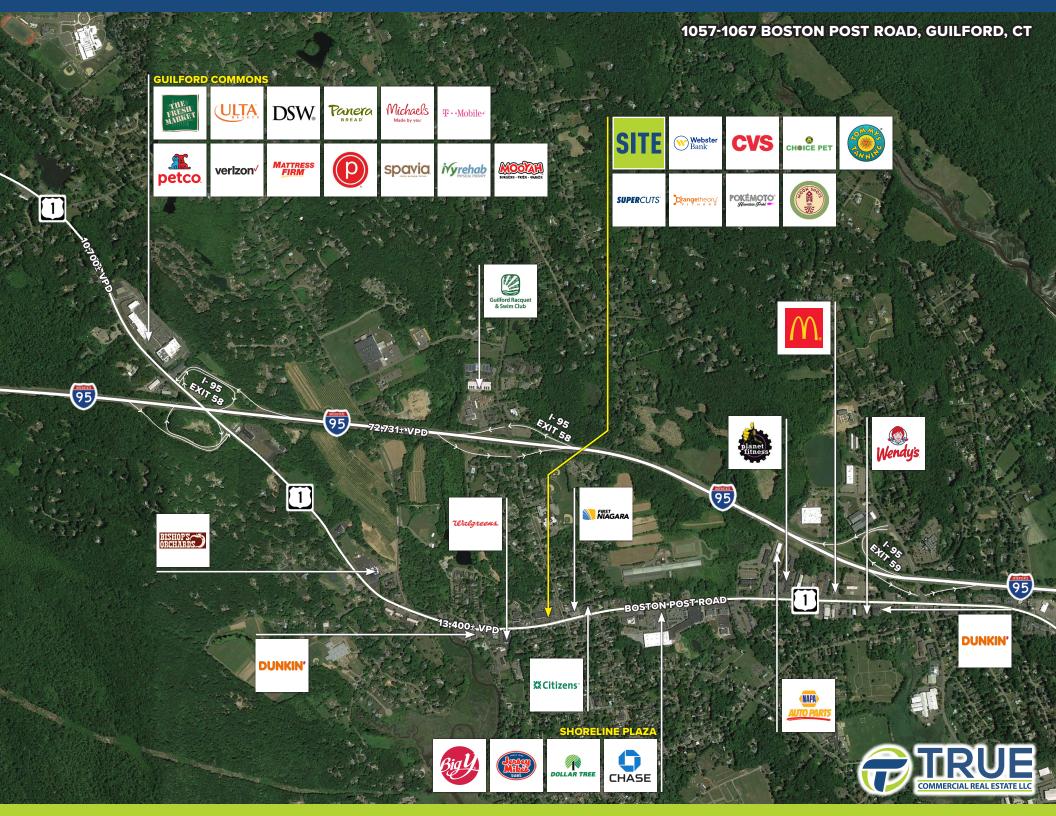

Busy center at the intersection of Boston Post Road (Route 1) and Church Street (Route 77). Easy on/off access to I-95!

🗡 NORTHSTAR

PROPERTIES

15,000± VPD