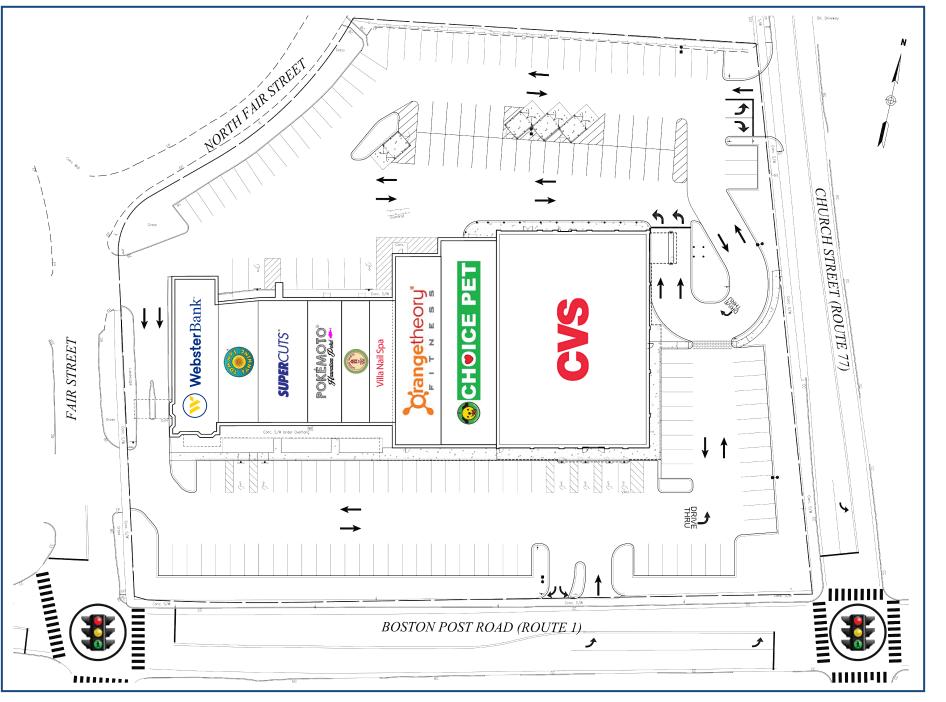

## **100% LEASED**

**MAIN AND MAIN LOCATION -BEST CENTER IN THE MARKET!** 

| DEMOGRAPHICS          |           |           |           |
|-----------------------|-----------|-----------|-----------|
|                       | 1-Mile    | 3-Miles   | 5-Miles   |
| Population            | 3,040     | 15,112    | 37,677    |
| Number of Household   | 1,376     | 6,091     | 15,055    |
| Avg. Household Income | \$112,920 | \$135,915 | \$133,602 |

Busy center at the intersection of Boston Post Road (Route 1) and Church Street (Route 77). Easy on/off access to I-95!

🗡 NORTHSTAR

PROPERTIES

15,000± VPD