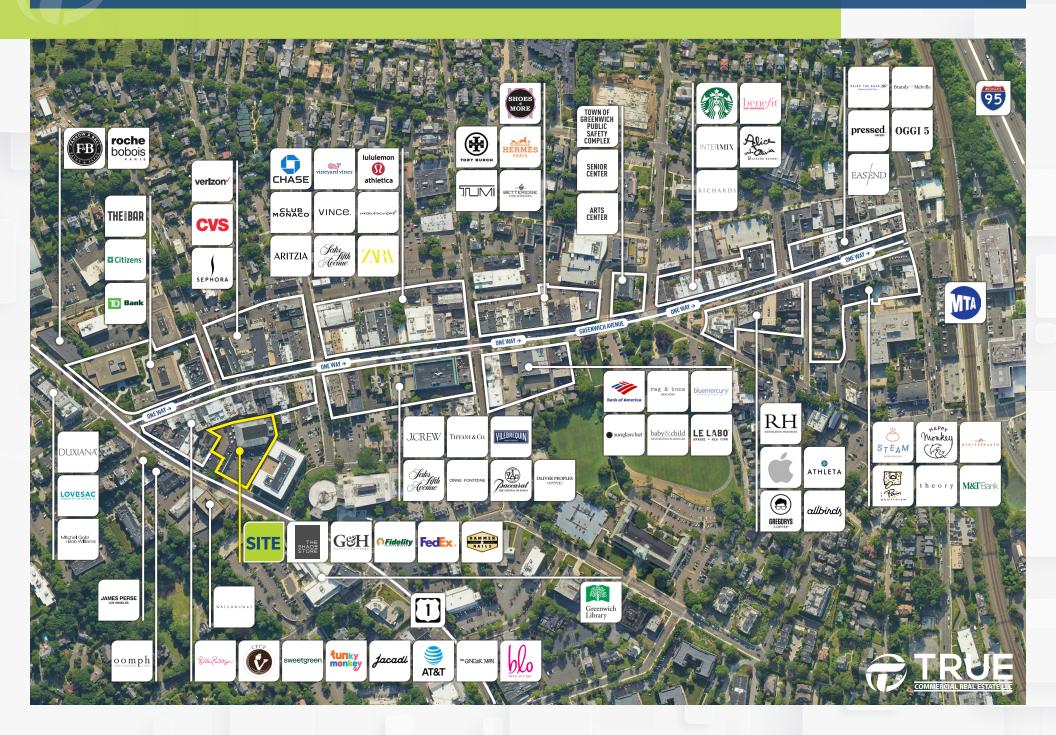

## JOIN THE SHADE STORE, GARELICK & HERBS, FIDELITY INVESTMENTS, FEDEX OFFICE, AND ROUNDABOUT IN THIS GREENWICH AVENUE ADJACENT CENTER.

- Excellent location at the top of Greenwich Avenue featuring it's own dedicated parking lot.
- Great visibility and frontage on highly trafficked Route 1 (West Putnam Avenue).
- Outstanding ceiling heights and large display windows.
- Excellent demographics with household incomes averaging more than \$210,000+ within a 3 mile radius.