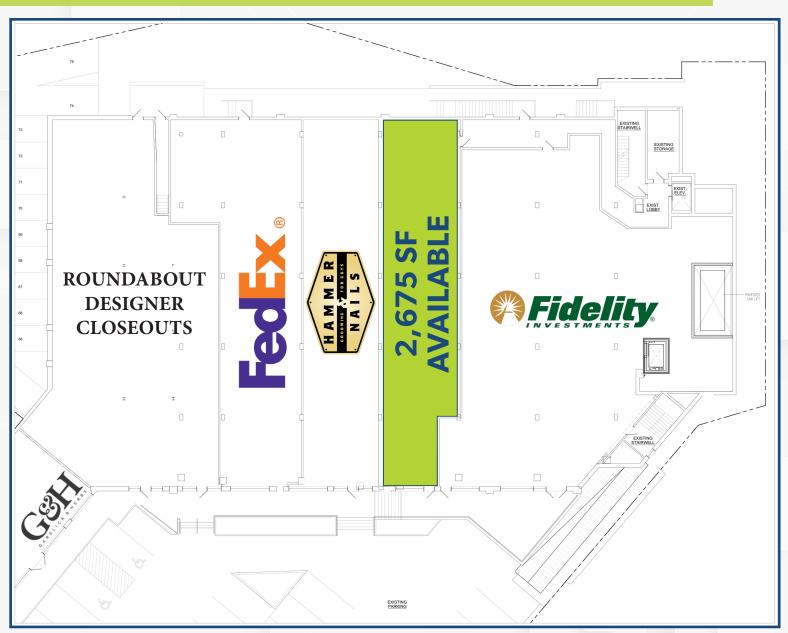

# AVAILABLE: 2,675 SF

LAST REMAINING VACANCY

## JOIN THE SHADE STORE, GARELICK & HERBS, FIDELITY INVESTMENTS, FEDEX OFFICE, AND ROUNDABOUT IN THIS GREENWICH AVENUE ADJACENT CENTER.

- Excellent location at the top of Greenwich Avenue featuring it's own dedicated parking lot.
- Great visibility and frontage on highly trafficked Route 1 (West Putnam Avenue).
- Outstanding ceiling heights and large display windows.
- Excellent demographics with household incomes averaging more than \$210,000+ within a 3 mile radius.

### 2,675 SF AVAILABLE