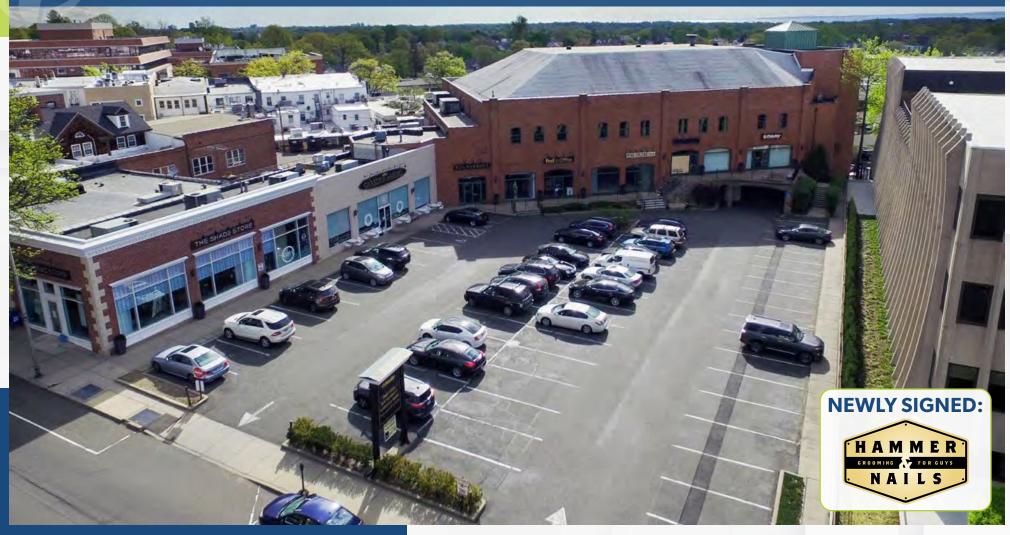

# AVAILABLE: 2,675 SF

LAST REMAINING VACANCY

## JOIN THE SHADE STORE, GARELICK & HERBS, FIDELITY INVESTMENTS, FEDEX OFFICE, AND ROUNDABOUT IN THIS GREENWICH AVENUE ADJACENT CENTER.

- Excellent location at the top of Greenwich Avenue featuring it's own dedicated parking lot.
- Great visibility and frontage on highly trafficked Route 1 (West Putnam Avenue).
- Outstanding ceiling heights and large display windows.
- Excellent demographics with household incomes averaging more than \$210,000+ within a 3 mile radius.