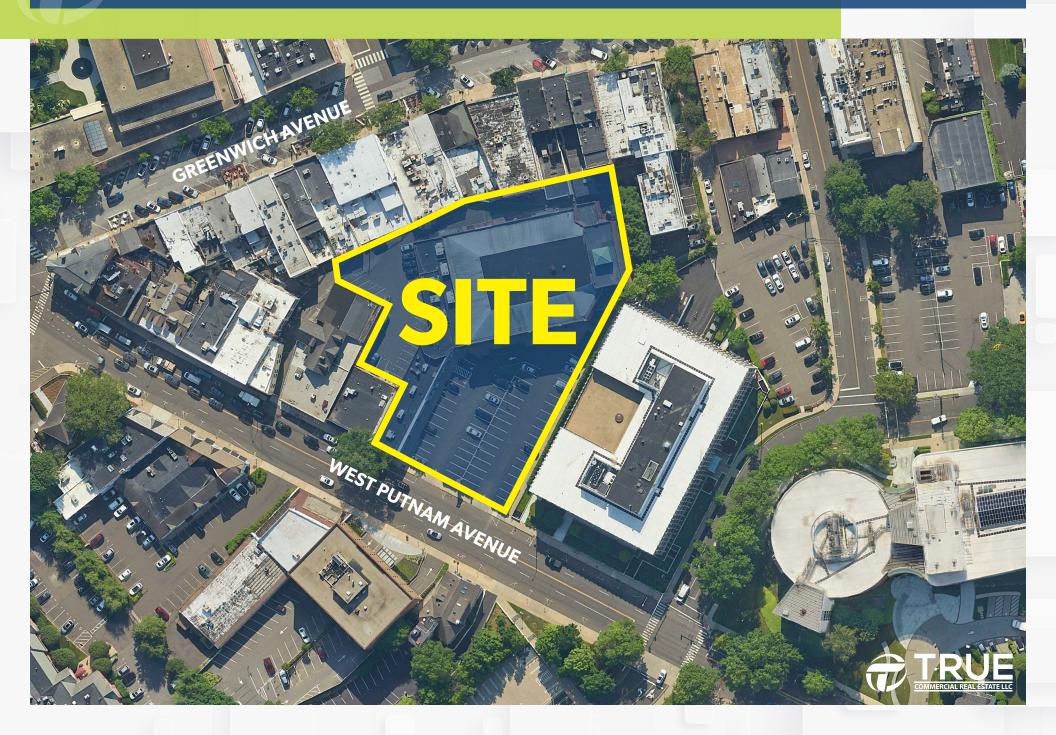

## JOIN THE SHADE STORE, GARELICK & HERBS, FIDELITY INVESTMENTS, FEDEX OFFICE, AND ROUNDABOUT IN THIS GREENWICH AVENUE ADJACENT CENTER.

- Excellent location at the top of Greenwich Avenue featuring it's own dedicated parking lot.
- Great visibility and frontage on highly trafficked Route 1 (West Putnam Avenue).
- Outstanding ceiling heights and large display windows.
- Excellent demographics with household incomes averaging more than \$210,000+ within a 3 mile radius.