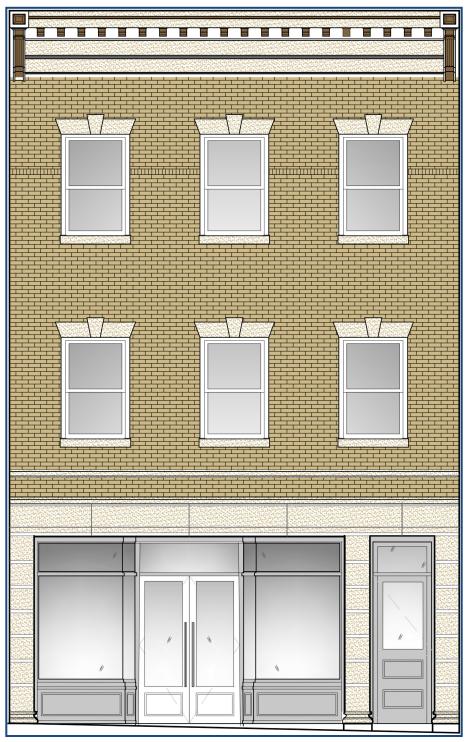

## FOR LEASE: 3,557 SF

## PRIME "50-YARD LINE" RETAIL SPACE

Join the many high-end retailers on one of the best retail streets in the tri-state area. It's all about the address!

| DEMOGRAPHICS          |           |           |           |
|-----------------------|-----------|-----------|-----------|
|                       | 1-Mile    | 3-Miles   | 5-Miles   |
| Population            | 11,251    | 69,611    | 156,083   |
| No. of Household      | 5,253     | 25,832    | 55,380    |
| Avg. Household Income | \$221,478 | \$199,676 | \$193,595 |