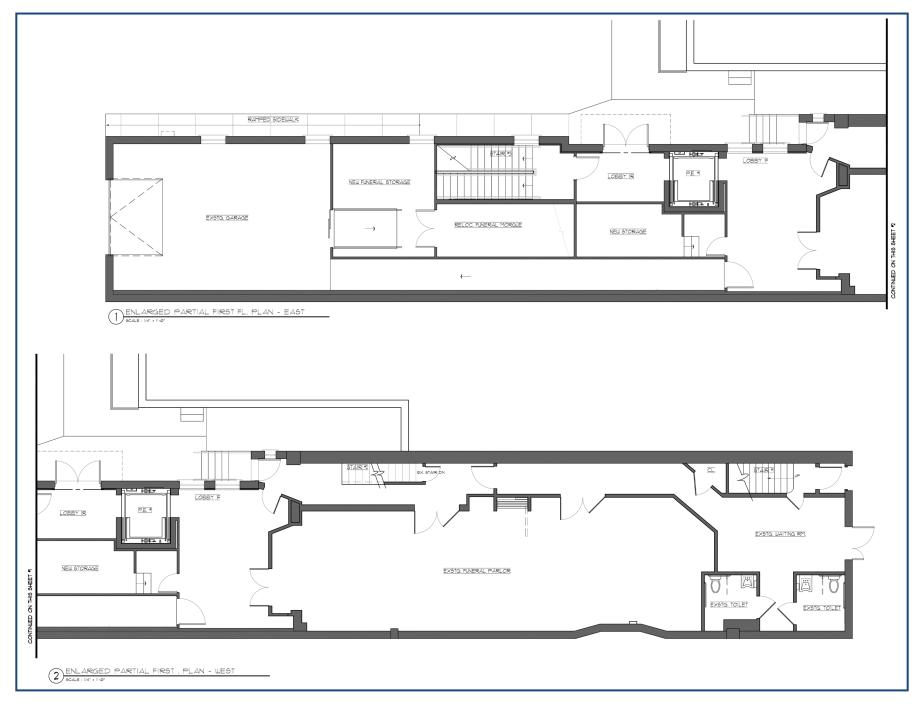

|           |
|-----------------------|-----------|-----------|-----------|
|                       | 1-Mile    | 3-Miles   | 5-Miles   |
| Population            | 11,251    | 69,611    | 156,083   |
| No. of Household      | 5,253     | 25,832    | 55,380    |
| Avg. Household Income | \$221,478 | \$199,676 | \$193,595 |

A TRUE EXCLUSIVE...
CALL FOR THE
DETAILS!

AGENT:
DOMINICK MUSILLI
203.529.4629
dm@truecre.com

This information provided in this marketing package has been obtained from sources believed reliable, but has not been verified for accuracy or completeness. You should conduct a careful, independent investigation of the property and verify all information. Any reliance on this information is solely at your own risk.











## **267 GREENWICH AVENUE, GREENWICH, CT**