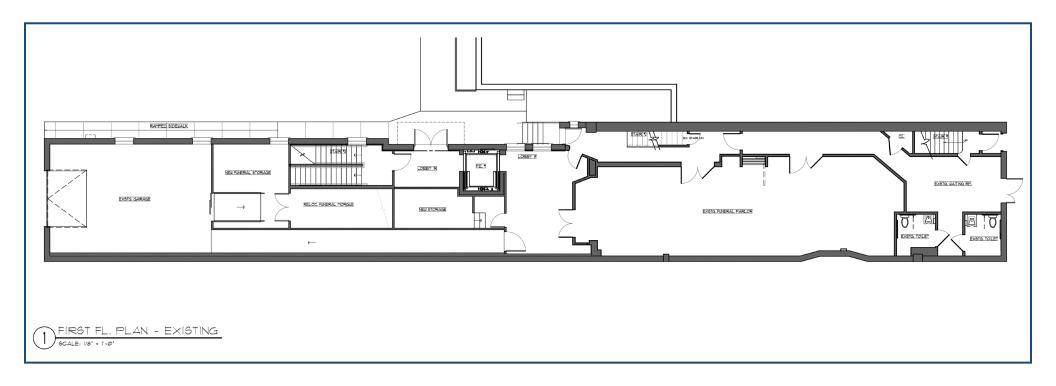

!



| DEMOGRAPHICS          |           |           |           |
|-----------------------|-----------|-----------|-----------|
|                       | 1-Mile    | 3-Miles   | 5-Miles   |
| Population            | 11,251    | 69,611    | 156,083   |
| No. of Household      | 5,253     | 25,832    | 55,380    |
| Avg. Household Income | \$221,478 | \$199,676 | \$193,595 |

A TRUE EXCLUSIVE...
CALL FOR THE
DETAILS!

AGENT:
DOMINICK MUSILLI
203.529.4629
dm@truecre.com

This information provided in this marketing package has been obtained from sources believed reliable, but has not been verified for accuracy or completeness. You should conduct a careful, independent investigation of the property and verify all information. Any reliance on this information is solely at your own risk.











## **267 GREENWICH AVENUE, GREENWICH, CT**