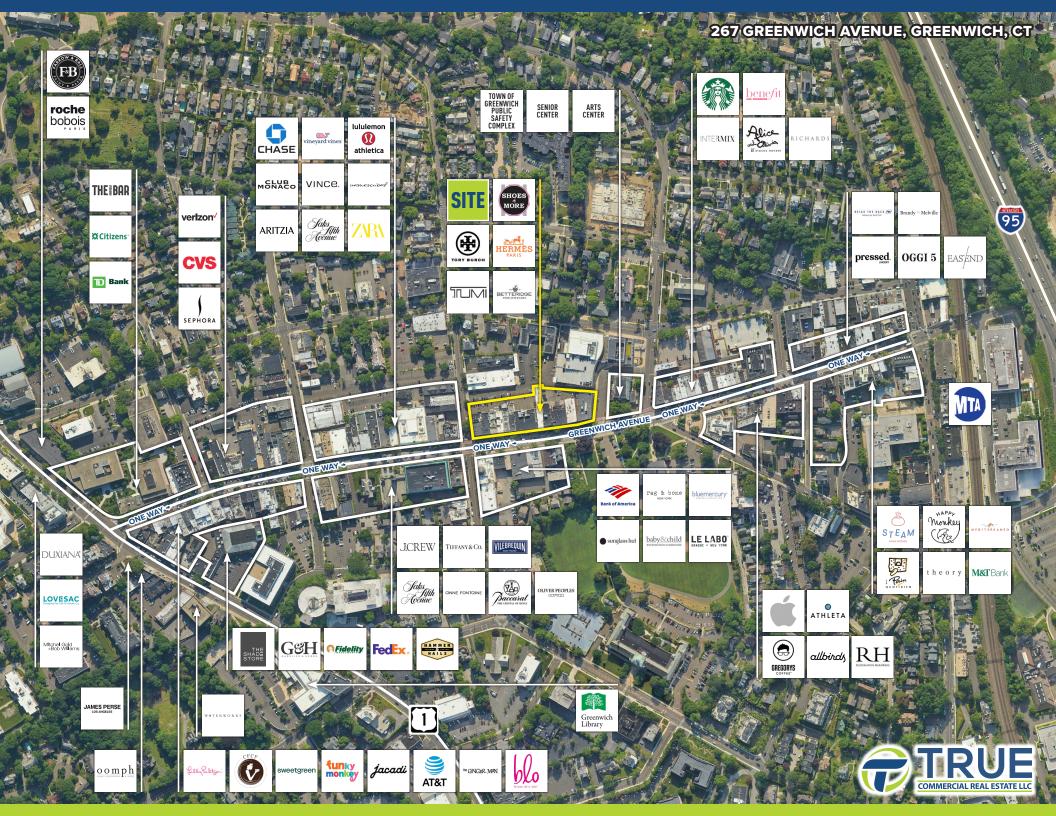

## PRIME "50-YARD LINE" RETAIL SPACE

Join the many high-end retailers on one of the best retail streets in the tri-state area. It's all about the address!

| DEMOGRAPHICS          |           |           |           |
|-----------------------|-----------|-----------|-----------|
|                       | 1-Mile    | 3-Miles   | 5-Miles   |
| Population            | 11,251    | 69,611    | 156,083   |
| No. of Household      | 5,253     | 25,832    | 55,380    |
| Avg. Household Income | \$221,478 | \$199,676 | \$193,595 |

## **267 GREENWICH AVENUE, GREENWICH, CT**