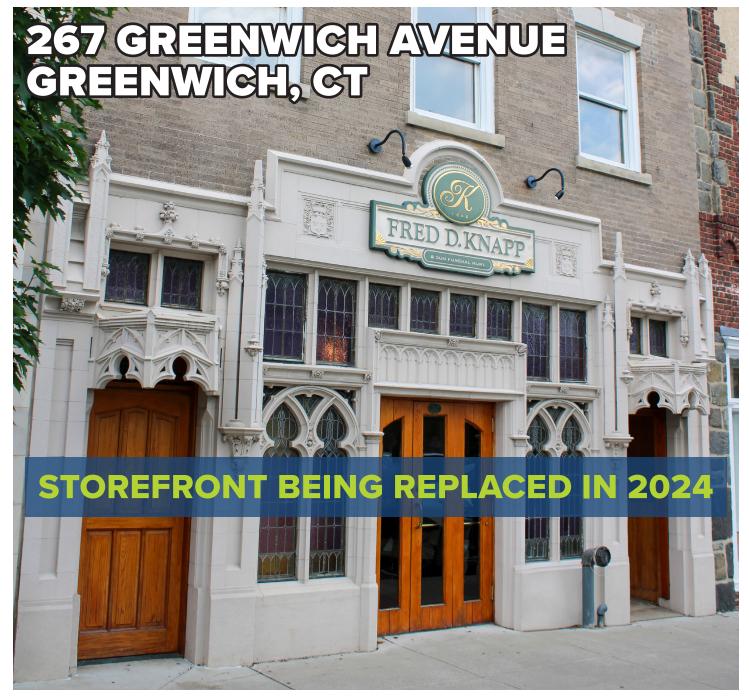

## FOR LEASE: 3,557 SF

## PRIME "50-YARD LINE" RETAIL SPACE

Join the many high-end retailers on one of the best retail streets in the tri-state area. It's all about the address!



| DEMOGRAPHICS          |           |           |           |
|-----------------------|-----------|-----------|-----------|
|                       | 1-Mile    | 3-Miles   | 5-Miles   |
| Population            | 11,251    | 69,611    | 156,083   |
| No. of Household      | 5,253     | 25,832    | 55,380    |
| Avg. Household Income | \$221,478 | \$199,676 | \$193,595 |

A TRUE EXCLUSIVE...
CALL FOR THE
DETAILS!

AGENT:
DOMINICK MUSILLI
203.529.4629
dm@truecre.com

This information provided in this marketing package has been obtained from sources believed reliable, but has not been verified for accuracy or co