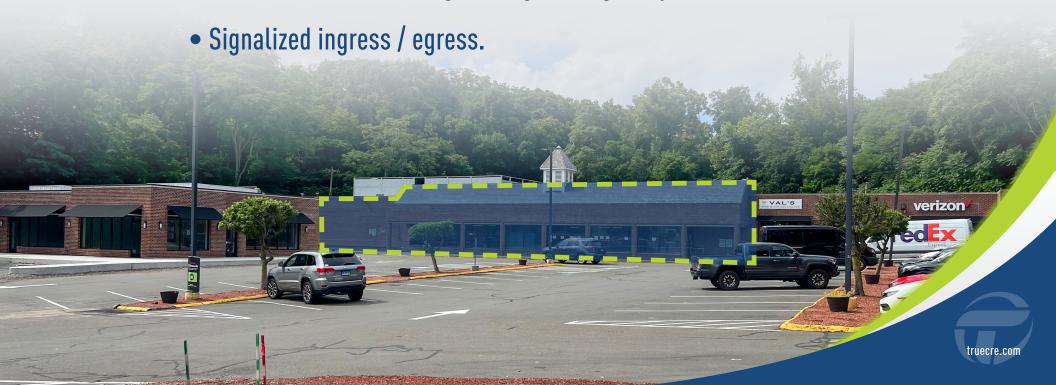

### TRUE GLEN PLAZA SHOPPING CENTER | GREENWICH, CT

- Expansion of the parking field by 55 parking spaces is currently being pursued.
- Significant parking lot improvements will be underway soon.
- Exciting new co-tenants are planned.
- Over 170 feet of building frontage with great presence.