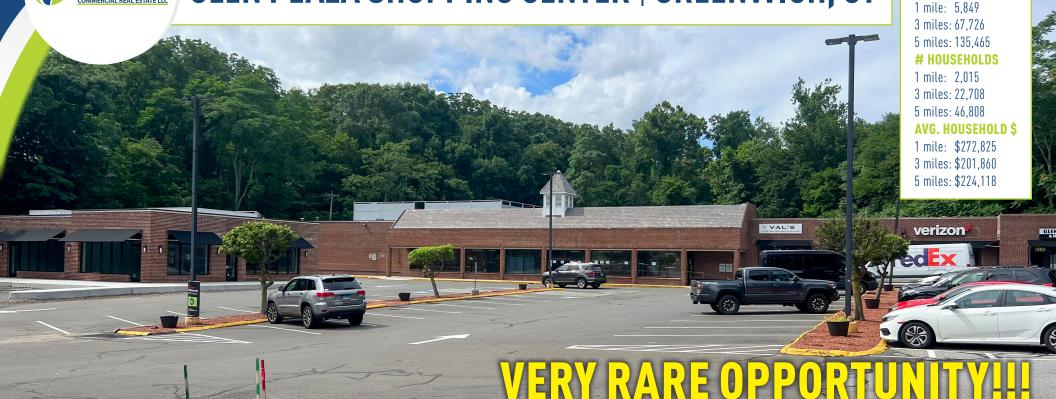

### GLEN PLAZA SHOPPING CENTER | GREENWICH, CT

# **FOR LEASE: 20,452 SF**

#### FORMER SUPERMARKET

- Exceptional anchor opportunity with no competition in the immediate area.
- Outstanding demographics.
- Ideal uses include grocery, pharmacy, fitness, medical and general retail.
- Divisible, if necessary.

## A TRUE EXCLUSIVE... CALL FOR THE DETAILS!

**AGENT:** 

**Dominick Musilli** 

203.529.4629 | dm@truecre.com

**ADDRESS:** 

21 Glenville Street, Greenwich, CT

**DEMOGRAPHICS** 

**POPULATION** 