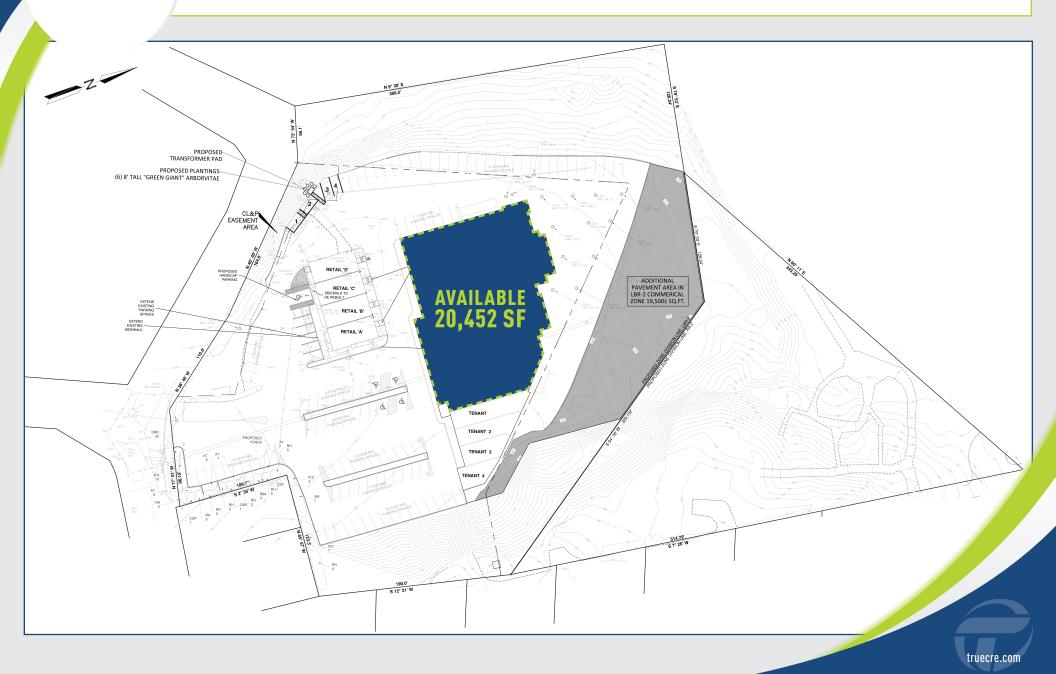

# **FOR LEASE: 20,452 SF**

### TRUE GLEN PLAZA SHOPPING CENTER | GREENWICH, CT

- Expansion of the parking field by 55 parking spaces is currently being pursued.
- Significant parking lot improvements will be underway soon.
- Exciting new co-tenants are planned.
- Over 170 feet of building frontage with great presence.

### TRUE GLEN PLAZA SHOPPING CENTER | GREENWICH, CT