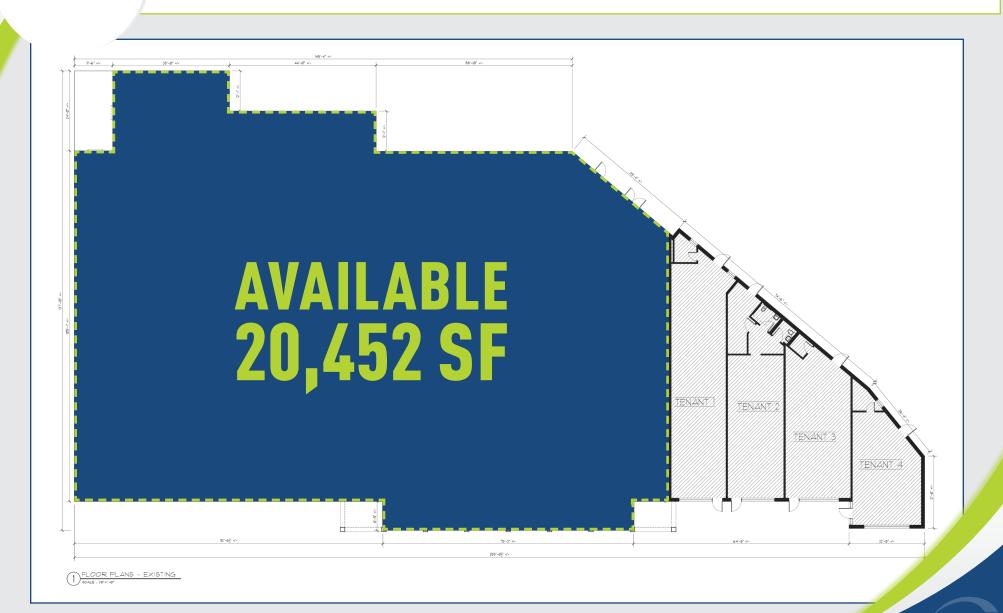

# **FOR LEASE: 20,452 SF**

#### FORMER SUPERMARKET

- Exceptional anchor opportunity with no competition in the immediate area.
- Outstanding demographics.
- Ideal uses include grocery, pharmacy, fitness, medical and general retail.
- Divisible, if necessary.

### TRUE GLEN PLAZA SHOPPING CENTER | GREENWICH, CT