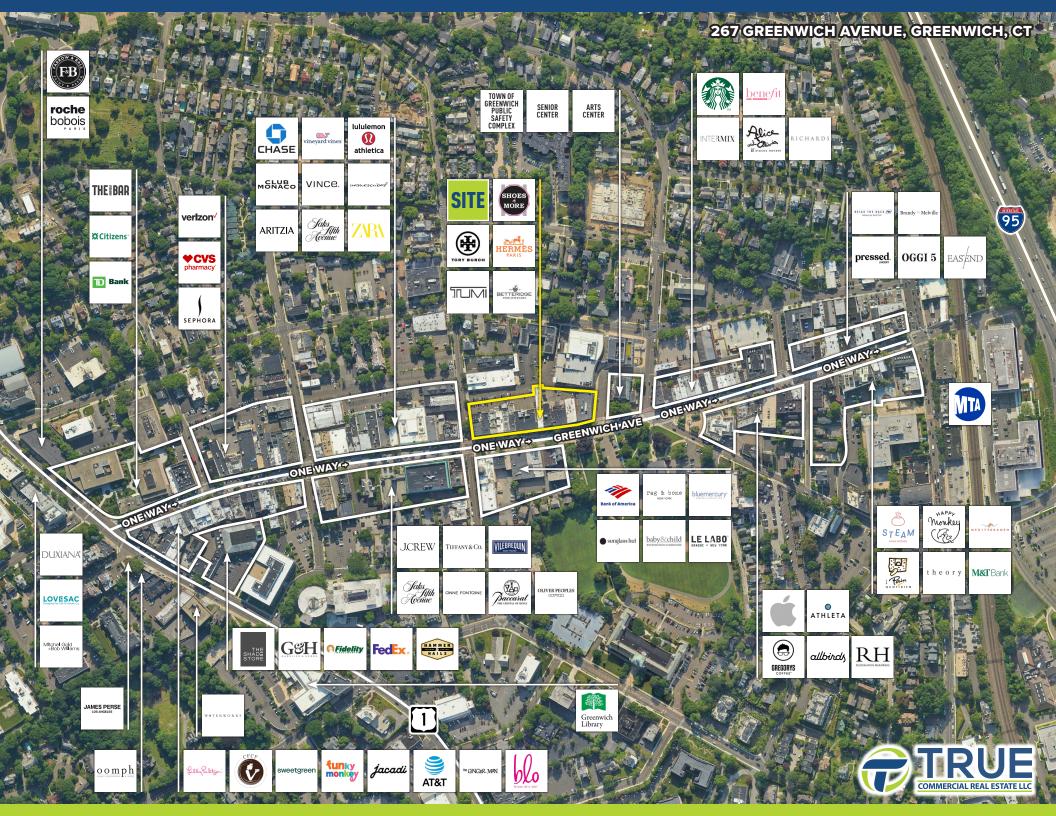

## PRIME "50-YARD LINE" RETAIL SPACE

Join the many high-end retailers on one of the best retail streets in the tri-state area. It's all about the address!

| DEMOGRAPHICS          |           |           |           |
|-----------------------|-----------|-----------|-----------|
|                       | 1-Mile    | 3-Miles   | 5-Miles   |
| Population            | 11,272    | 71,186    | 161,428   |
| No. of Household      | 5,153     | 26,793    | 60,087    |
| Avg. Household Income | \$235,568 | \$269,659 | \$248,677 |

## **267 GREENWICH AVENUE, GREENWICH, CT**