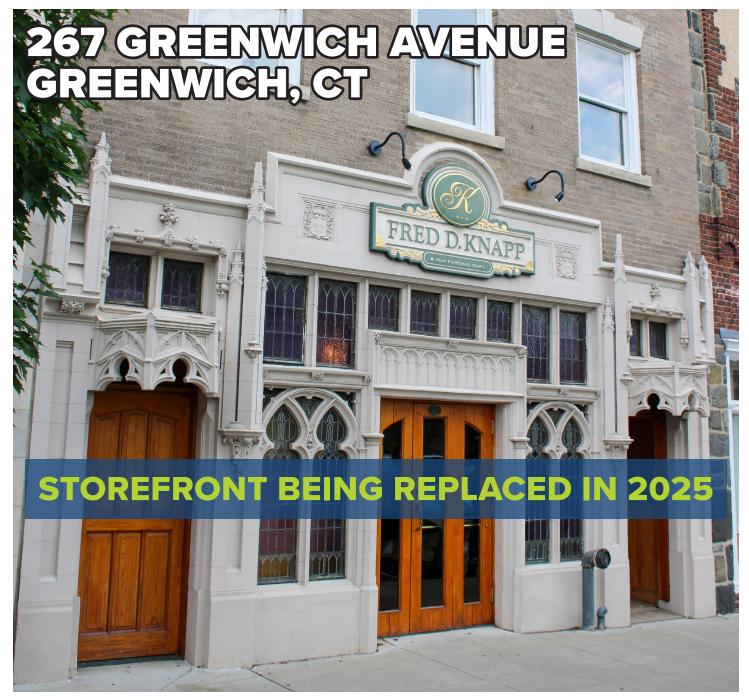

## FOR LEASE: 3,557 SF

## PRIME "50-YARD LINE" RETAIL SPACE

Join the many high-end retailers on one of the best retail streets in the tri-state area. It's all about the address!

| DEMOGRAPHICS          |           |           |           |
|-----------------------|-----------|-----------|-----------|
|                       | 1-Mile    | 3-Miles   | 5-Miles   |
| Population            | 11,272    | 71,186    | 161,428   |
| No. of Household      | 5,153     | 26,793    | 60,087    |
| Avg. Household Income | \$235,568 | \$269,659 | \$248,677 |

## **267 GREENWICH AVENUE, GREENWICH, CT**