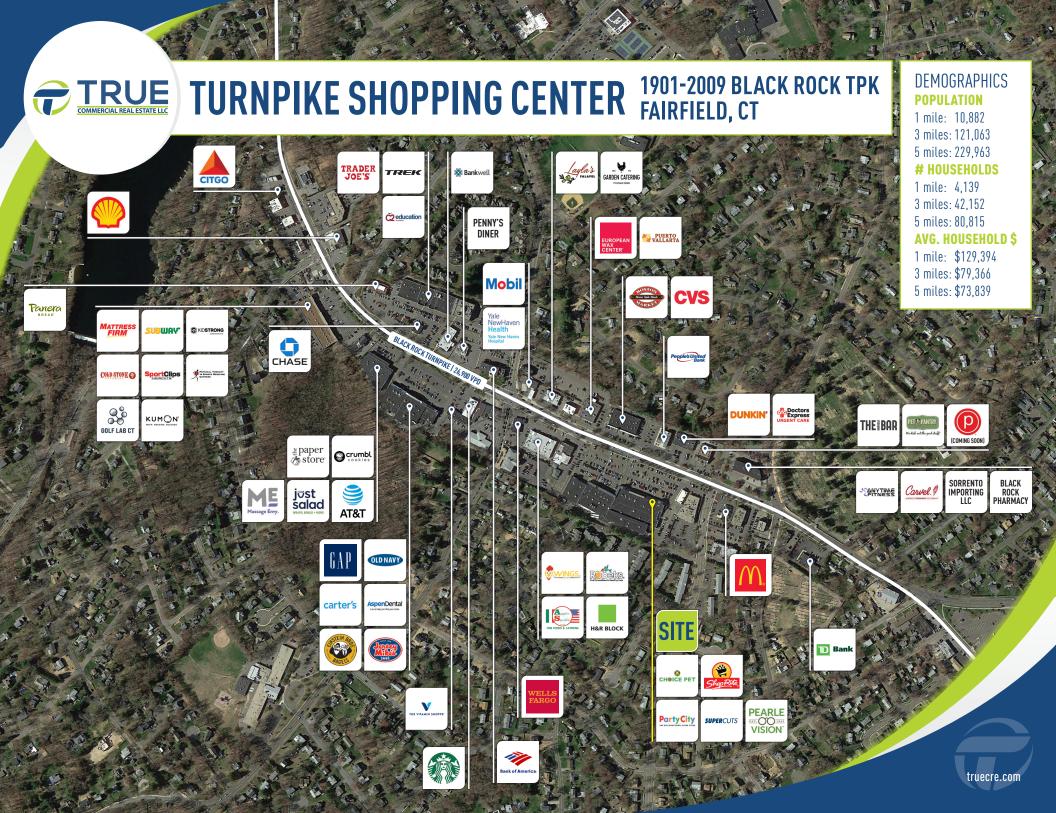

## FOR LEASE: 2,200 SF-2,500 SF

- Strong grocery anchored shopping center space with great presence on Black Rock Turnpike.
- Abundance of convenient parking with strong co-tenancy.

**AREA RETAILERS:** ShopRite, Trader Joe's, GAP, Carter's, Mattress Firm, Subway, Sport Clips, Webster Bank, Choice Pet Supply, Party City and many more!