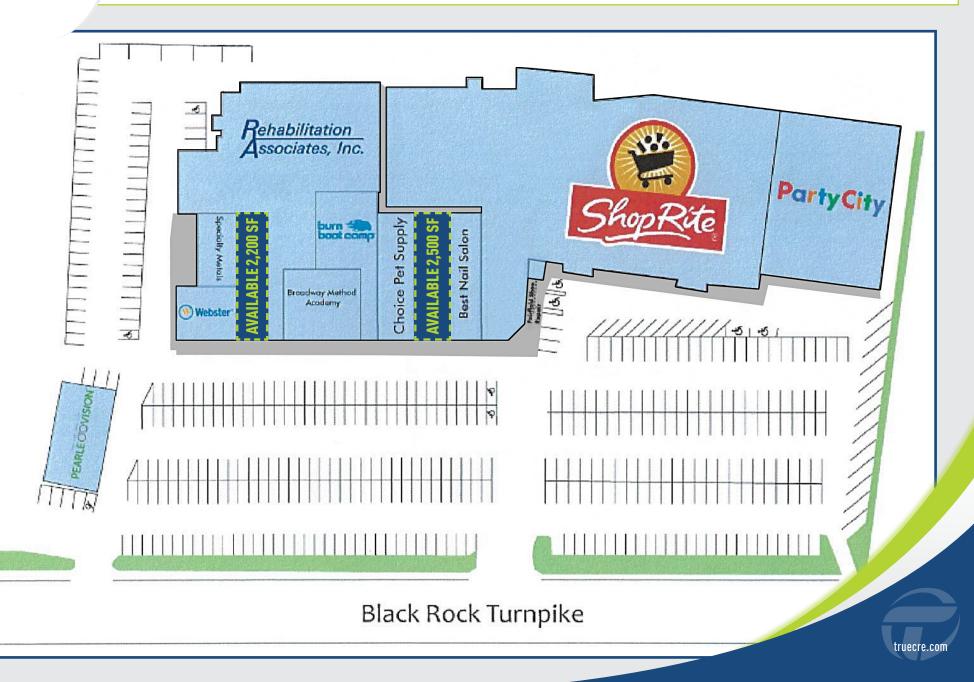

## FOR LEASE: 2,200 SF-2,500 SF

- Strong grocery anchored shopping center space with great presence on Black Rock Turnpike.
- Abundance of convenient parking with strong co-tenancy.

**AREA RETAILERS:** ShopRite, Trader Joe's, GAP, Carter's, Mattress Firm, Subway, Sport Clips, Webster Bank, Choice Pet Supply, Party City and many more!