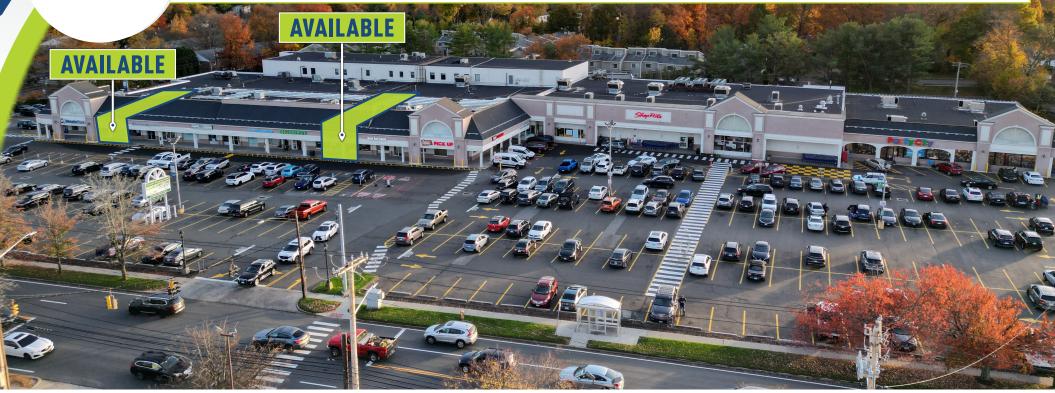

## FOR LEASE: 2,200 SF-2,500 SF

- Strong grocery anchored shopping center space with great presence on Black Rock Turnpike.
- Abundance of convenient parking with strong co-tenancy.

**AREA RETAILERS:** ShopRite, Trader Joe's, GAP, Carter's, Mattress Firm, Subway, Sport Clips, Webster Bank, Choice Pet Supply, Party City and many more!