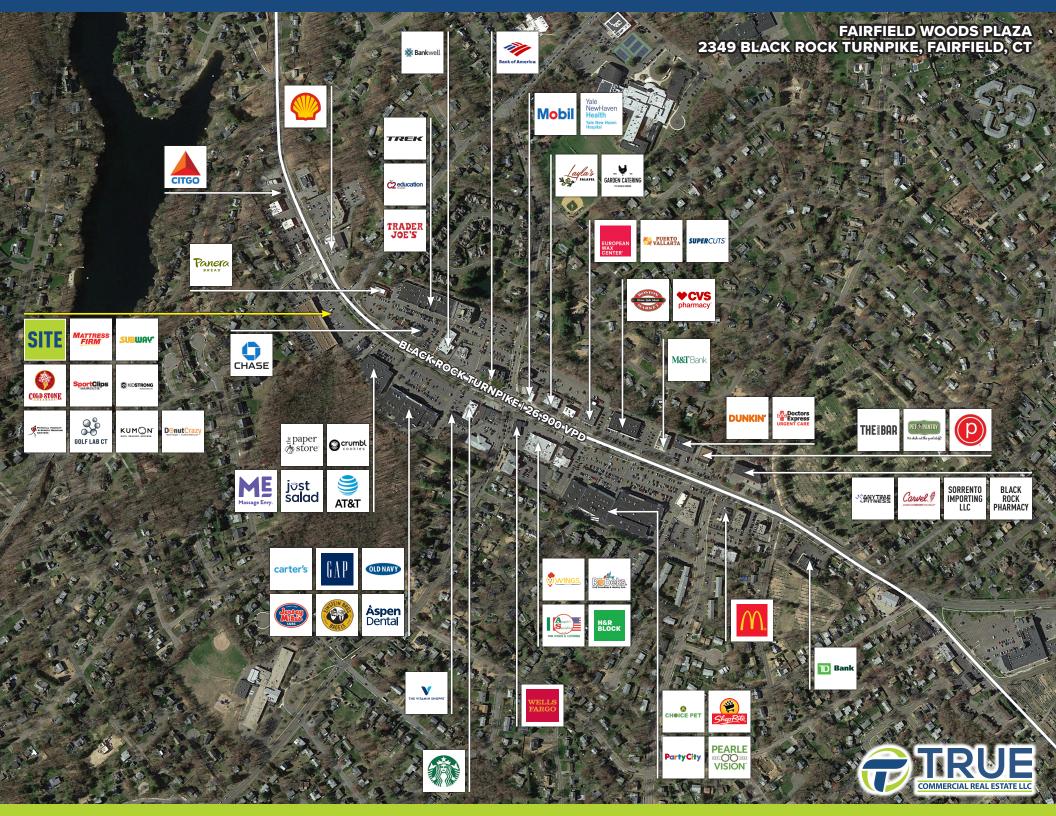

#### FAIRFIELD WOODS PLAZA 2349 BLACK ROCK TURNPIKE, FAIRFIELD, CT

#### 21,000± ADT

| DEMOGRAPHICS             |           |          |          |
|--------------------------|-----------|----------|----------|
|                          | 1-Mile    | 3-Miles  | 5-Miles  |
| Population               | 10,882    | 121,063  | 229,963  |
| No. of Household         | 4,139     | 42,152   | 80,815   |
| Avg. Household<br>Income | \$129,394 | \$79,366 | \$73,839 |