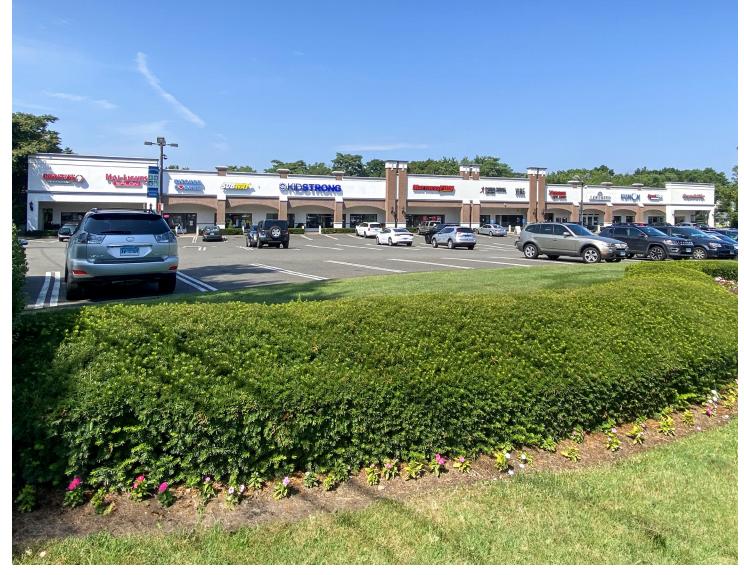

## **FAIRFIELD WOODS PLAZA** 2349 BLACK ROCK TURNPIKE | FAIRFIELD, CT

# FOR LEASE: LOWER LEVEL -1,400 SF

- » Newly renovated office / retail space on one of Fairfield's busiest business.
- » Ideal for medical, office or retail.