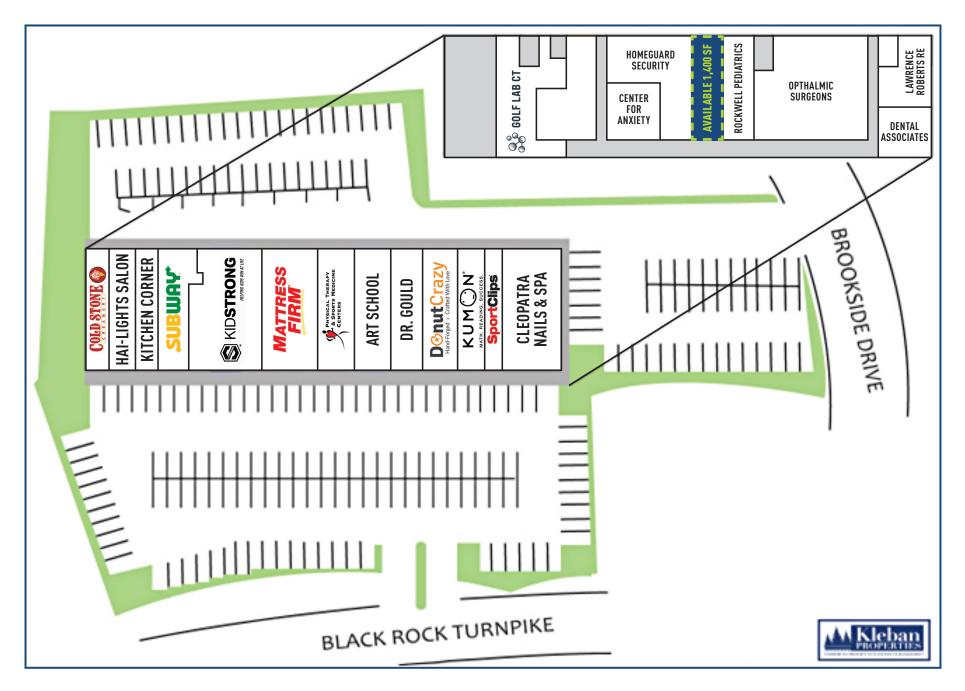

## **FAIRFIELD WOODS PLAZA** 2349 BLACK ROCK TURNPIKE | FAIRFIELD, CT

# FOR LEASE: LOWER LEVEL -1,400 SF

- » Newly renovated office / retail space on one of Fairfield's busiest business.
- » Ideal for medical, office or retail.