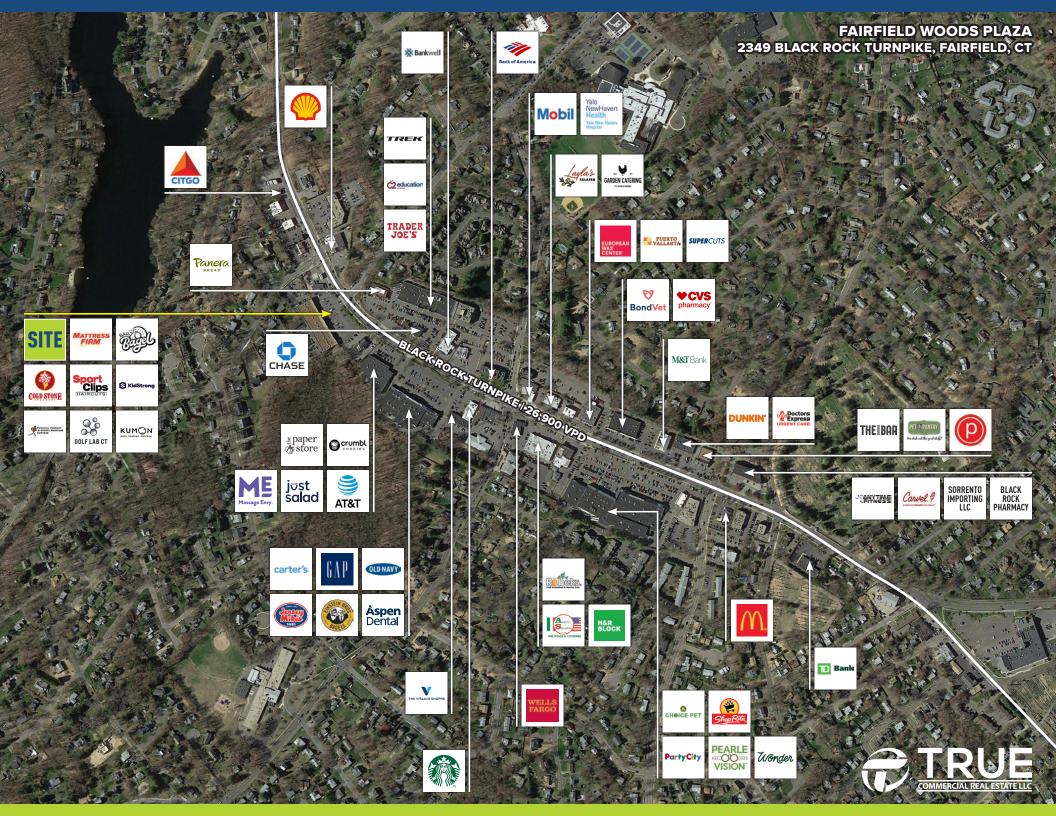

| \$142,290                                     |
|              | 1-Mile<br>9,166<br>3,512 | 1-Mile 3-Miles   9,166 115,065   3,512 42,390 |

## 21,000± ADT



### A TRUE EXCLUSIVE... CALL FOR THE DETAILS!

AGENTS: DOMINICK MUSILLI 203.529.4629 dm@truecre.com

RICHARD SCHNIDER 203.762.6173 rs@truecre.com

This information provided in this marketing package has been obtained from sources believed reliable, but has not been verified for accuracy or completeness. You should conduct a careful, independent investigation of the property and verify all information. Any reliance on this information is solely at your own risk.



#### FAIRFIELD WOODS PLAZA 2349 BLACK ROCK TURNPIKE, FAIRFIELD, CT





#### FAIRFIELD WOODS PLAZA 2349 BLACK ROCK TURNPIKE, FAIRFIELD, CT

## SPACE 2 - 1,400 SF