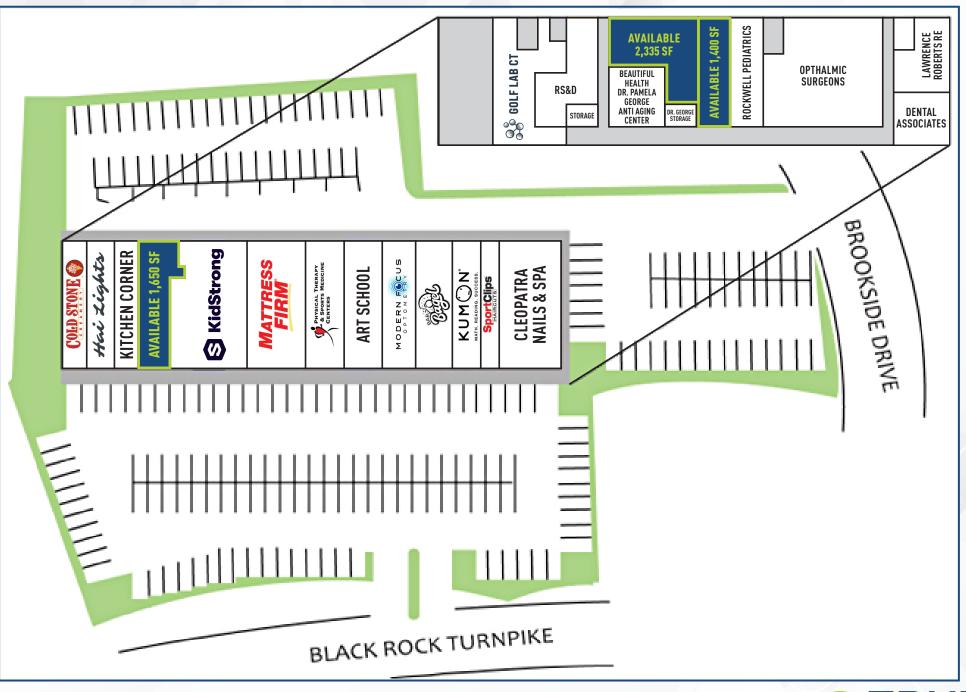

# FOR LEASE: 1,650 SF & 1,400 SF - 2,335 SF

└── (UPPER LEVEL) ──

(LOWER LEVEL)

» Excellent visibility.

- » Newly renovated office / retail space on one of Fairfield's busiest business.
- » Ideal for medical, office or retail.

## SPACE 2 - 1,400 SF