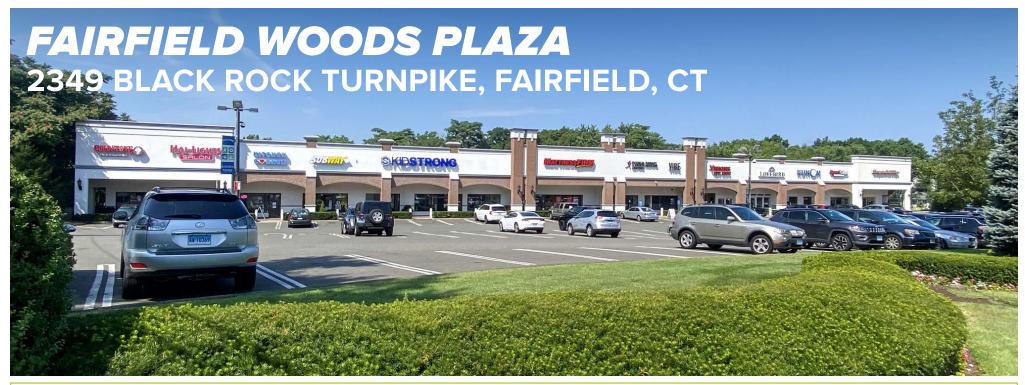

# FOR LEASE: 1,650 SF & 1,400 SF - 2,335 SF

└── (UPPER LEVEL) ──

(LOWER LEVEL)

» Excellent visibility.

- » Newly renovated office / retail space on one of Fairfield's busiest business.
- » Ideal for medical, office or retail.

| DEMOGRAPHICS |                          |                                               |
|--------------|--------------------------|-----------------------------------------------|
| 1-Mile       | 3-Miles                  | 5-Miles                                       |
| 9,166        | 115,065                  | 229,761                                       |
| 3,512        | 42,390                   | 84,931                                        |
| \$197,054    | \$147,646                | \$142,290                                     |
|