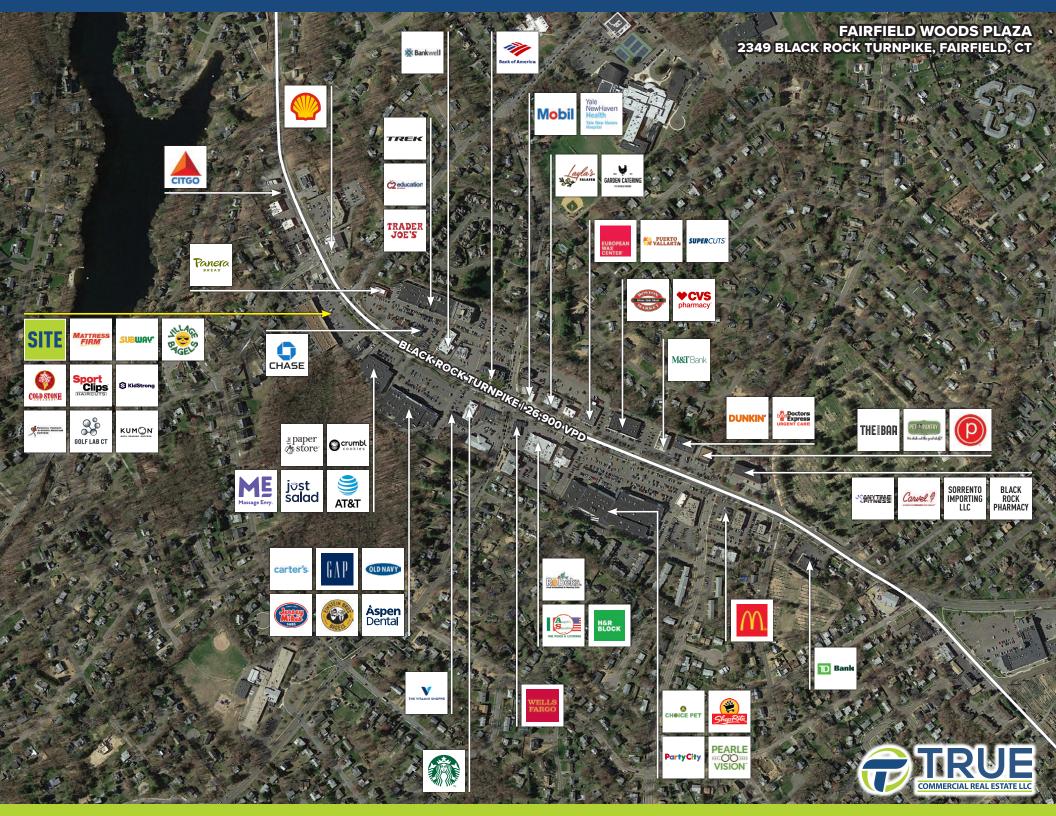

## **AREA RETAILERS:**

CLEOPATRA NAILS & SPA

Hai Lights

AND MANY MORE!

A TRUE EXCLUSIVE...
CALL FOR THE
DETAILS!

**AGENTS:** 

DOMINICK MUSILLI 203.529.4629 dm@truecre.com RICHARD SCHNIDER 203.762.6173 rs@truecre.com

## FAIRFIELD WOODS PLAZA 2349 BLACK ROCK TURNPIKE, FAIRFIELD, CT