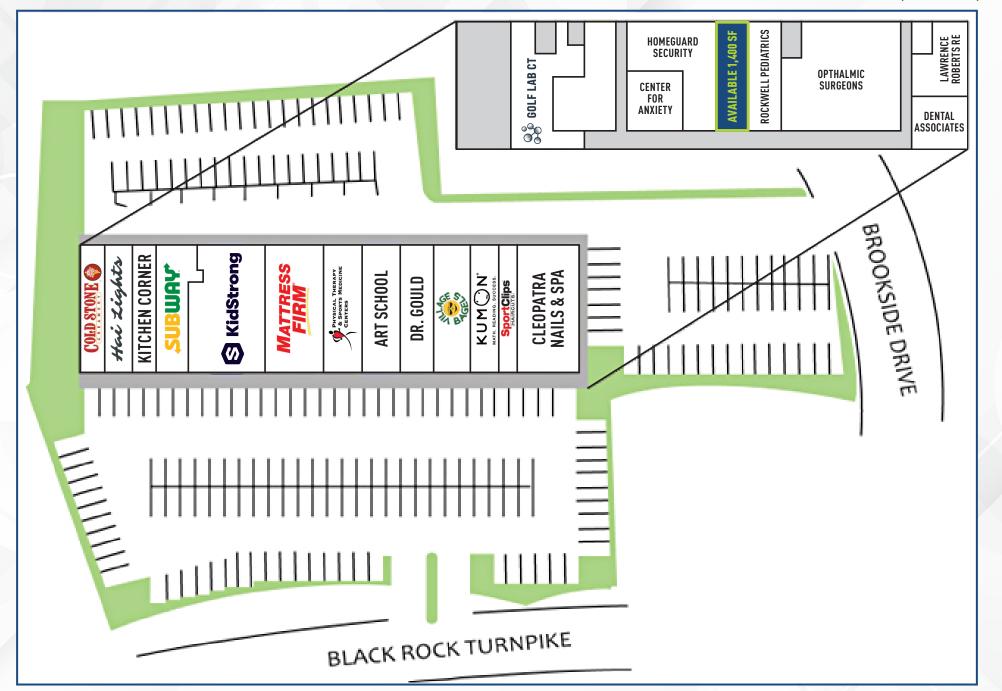

,166     | 115,065   | 229,761   |
| Number of Household   | 3,512     | 42,390    | 84,931    |
| Avg. Household Income | \$197,054 | \$147,646 | \$142,290 |

21,000± ADT

## **AREA RETAILERS:**















CLEOPATRA NAILS & SPA



Hai Lights

AND MANY MORE!

A TRUE EXCLUSIVE...
CALL FOR THE
DETAILS!

**AGENTS:** 

DOMINICK MUSILLI 203.529.4629 dm@truecre.com RICHARD SCHNIDER 203.762.6173 rs@truecre.com

This information provided in this marketing package has been obtained from sources believed reliable, but has not been verified for accuracy or completeness. You should conduct a careful, independent investigation of the property and verify all information. Any reliance on this information is solely at your own risk.



## FAIRFIELD WOODS PLAZA 2349 BLACK ROCK TURNPIKE, FAIRFIELD, CT





## **SPACE 2 - 1,400 SF**