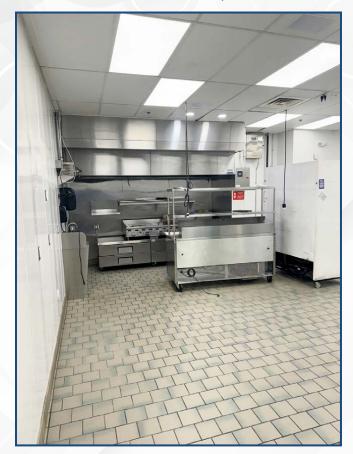

xcellent visibility.

- » Newly renovated office / retail space on one of Fairfield's busiest business.
- » Ideal for medical, office or retail.



21,000± ADT

#### **AREA RETAILERS: CLEOPATRA Sport** AND TRADER IATTRESS carter's S KidStrong Hai Lights Clips NAILS & MANY FIRM JOE'S SPA MORE! HAIRCUTS

### A TRUE EXCLUSIVE... CALL FOR THE DETAILS!

AGENTS: DOMINICK MUSILLI 203.529.4629 dm@truecre.com

RICHARD SCHNIDER 203.762.6173 rs@truecre.com

This information provided in this marketing package has been obtained from sources believed reliable, but has not been verified for accuracy or completeness. You should conduct a careful, independent investigation of the property and verify all information. Any reliance on this information is solely at your own risk.







## SPACE 1 - 1,068 SF









## SPACE 2 - 1,400 SF