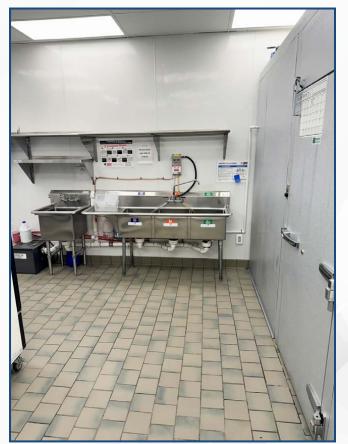

lent visibility.

- » Newly renovated office / retail space on one of Fairfield's busiest business.
- » Ideal for medical, office or retail.



21,000± ADT

#### **AREA RETAILERS: CLEOPATRA Sport** AND TRADER IATTRESS carter's S KidStrong Hai Lights Clips NAILS & MANY FIRM JOE'S SPA MORE! HAIRCUTS

### A TRUE EXCLUSIVE... CALL FOR THE DETAILS!

AGENTS: DOMINICK MUSILLI 203.529.4629 dm@truecre.com

RICHARD SCHNIDER 203.762.6173 rs@truecre.com

This information provided in this marketing package has been obtained from sources believed reliable, but has not been verified for accuracy or completeness. You should conduct a careful, independent investigation of the property and verify all information. Any reliance on this information is solely at your own risk.







## SPACE 1 - 1,068 SF









## SPACE 2 - 1,400 SF