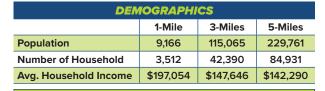

## FOR LEASE: 1,068 SF - 1,400 SF

» Excellent visibility.

- » Newly renovated office / retail space on one of Fairfield's busiest business.
- » Ideal for medical, office or retail.



21,000± ADT

#### **AREA RETAILERS: CLEOPATRA Sport** AND TRADER IATTRESS carter's S KidStrong Hai Lights Clips NAILS & MANY FIRM JOE'S SPA MORE! HAIRCUTS

### A TRUE EXCLUSIVE... CALL FOR THE DETAILS!

AGENTS: DOMINICK MUSILLI 203.529.4629 dm@truecre.com

RICHARD SCHNIDER 203.762.6173 rs@truecre.com

This information provided in this marketing package has been obtained from sources believed reliable, but has not been verified for accuracy or completeness. You should conduct a careful, independent investigation of the property and verify all information. Any reliance on this information is solely at your own risk.







## SPACE 1 - 1,068 SF









## SPACE 2 - 1,400 SF