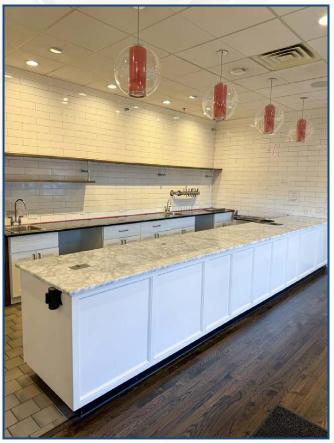

ellent visibility.

- » Newly renovated office / retail space on one of Fairfield's busiest business.
- » Ideal for medical, office or retail.



21,000± ADT

#### **AREA RETAILERS: CLEOPATRA Sport** AND TRADER IATTRESS carter's S KidStrong Hai Lights Clips NAILS & MANY FIRM JOE'S SPA MORE! HAIRCUTS

### A TRUE EXCLUSIVE... CALL FOR THE DETAILS!

AGENTS: DOMINICK MUSILLI 203.529.4629 dm@truecre.com

RICHARD SCHNIDER 203.762.6173 rs@truecre.com

This information provided in this marketing package has been obtained from sources believed reliable, but has not been verified for accuracy or completeness. You should conduct a careful, independent investigation of the property and verify all information. Any reliance on this information is solely at your own risk.







## SPACE 1 - 1,068 SF









## SPACE 2 - 1,400 SF