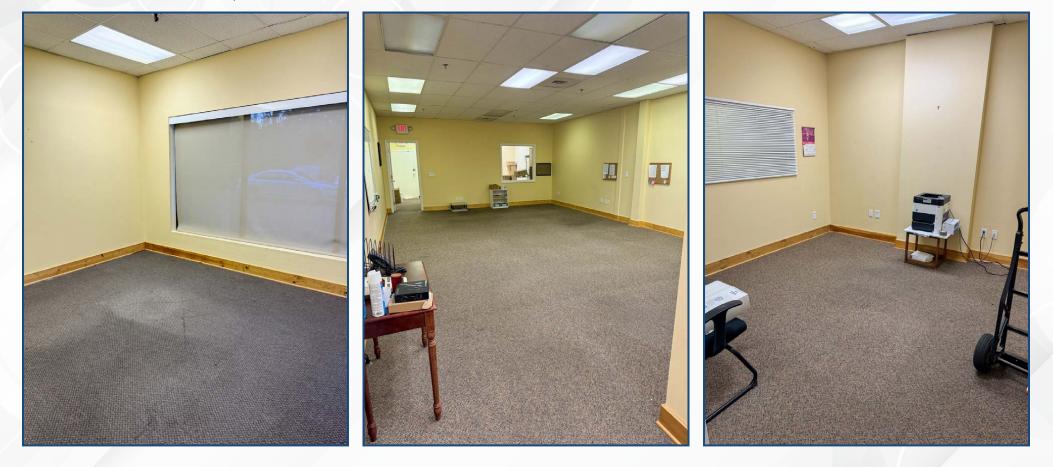

renovated office / retail space on one of Fairfield's busiest business.
- » Ideal for medical, office or retail.



21,000± ADT

#### **AREA RETAILERS: CLEOPATRA Sport** AND TRADER IATTRESS carter's S KidStrong Hai Lights Clips NAILS & MANY FIRM JOE'S SPA MORE! HAIRCUTS

### A TRUE EXCLUSIVE... CALL FOR THE DETAILS!

AGENTS: DOMINICK MUSILLI 203.529.4629 dm@truecre.com

RICHARD SCHNIDER 203.762.6173 rs@truecre.com

This information provided in this marketing package has been obtained from sources believed reliable, but has not been verified for accuracy or completeness. You should conduct a careful, independent investigation of the property and verify all information. Any reliance on this information is solely at your own risk.







## SPACE 1 - 1,068 SF









## SPACE 2 - 1,400 SF