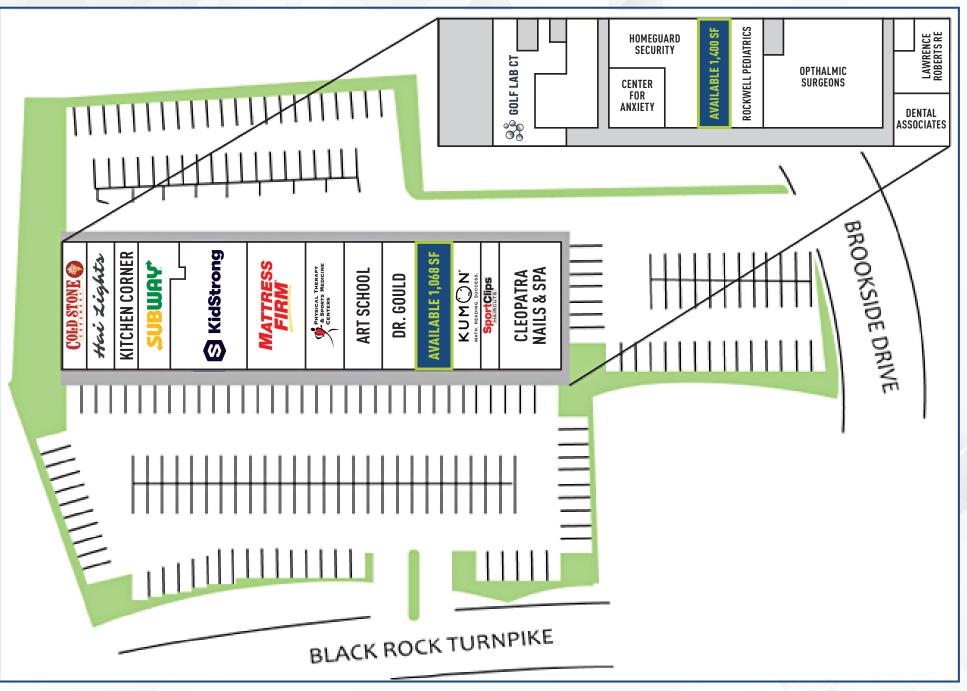

## FOR LEASE: 1,068 SF - 1,400 SF

» Excellent visibility.

- » Newly renovated office / retail space on one of Fairfield's busiest business.
- » Ideal for medical, office or retail.

21,000± ADT

#### **AREA RETAILERS: CLEOPATRA Sport** AND TRADER IATTRESS carter's S KidStrong Hai Lights Clips NAILS & MANY FIRM JOE'S SPA MORE! HAIRCUTS