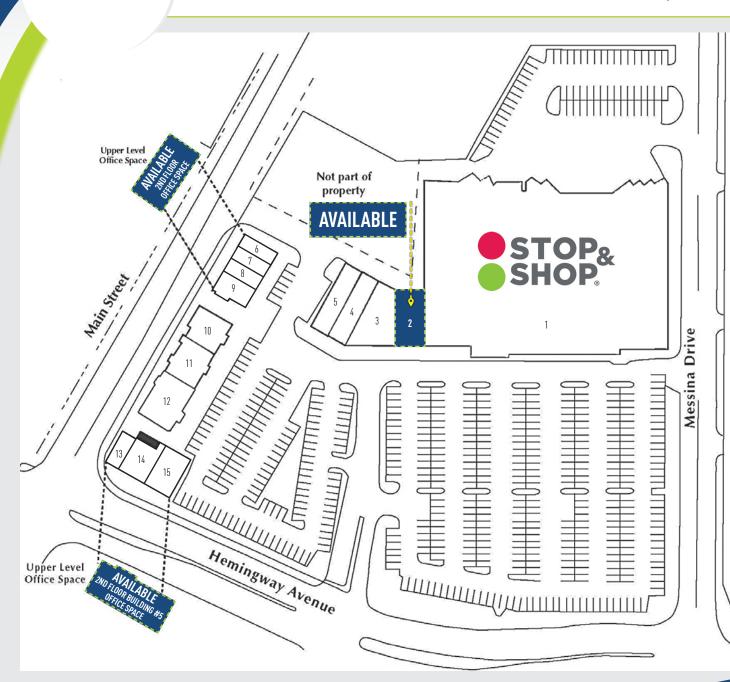

## TRUE 370 HEMINGWAY AVE. | EAST HAVEN, CT | TROLLEY SQUARE

| SPACE                                  | TENANT                             | SQUARE FOOTAGE |
|----------------------------------------|------------------------------------|----------------|
| 1                                      | Super Stop & Shop                  | 73,261         |
| 2                                      | AVAILABLE                          | 2,775          |
| 3                                      | Dollar Store                       | 4,184          |
| 4                                      | Unique Nails & Day Spa             | 2,394          |
| 5                                      | Aniello's Pizza                    | 1,950          |
| 6                                      | Jackson Hewitt Tax Service         | 700            |
| 7                                      | Subway                             | 816            |
| 8                                      | Classic Touch                      | 816            |
| 9                                      | Supercuts                          | 1,450          |
| 10                                     | Trolley Square Wines & Liquor      | 3,240          |
| 11                                     | Atlas Chiropractic                 | 2,055          |
| 12                                     | Koi Sushi Restaurant               | 3,016          |
| 13                                     | Fair Haven Community Health Center | 1,030          |
| 14                                     | US Post Office                     | 1,658          |
| 15                                     | Fair Haven Community Health Center | 1,635          |
| AVAILABLE OFFICE SPACE 3.000-6.000± SF |                                    |                |