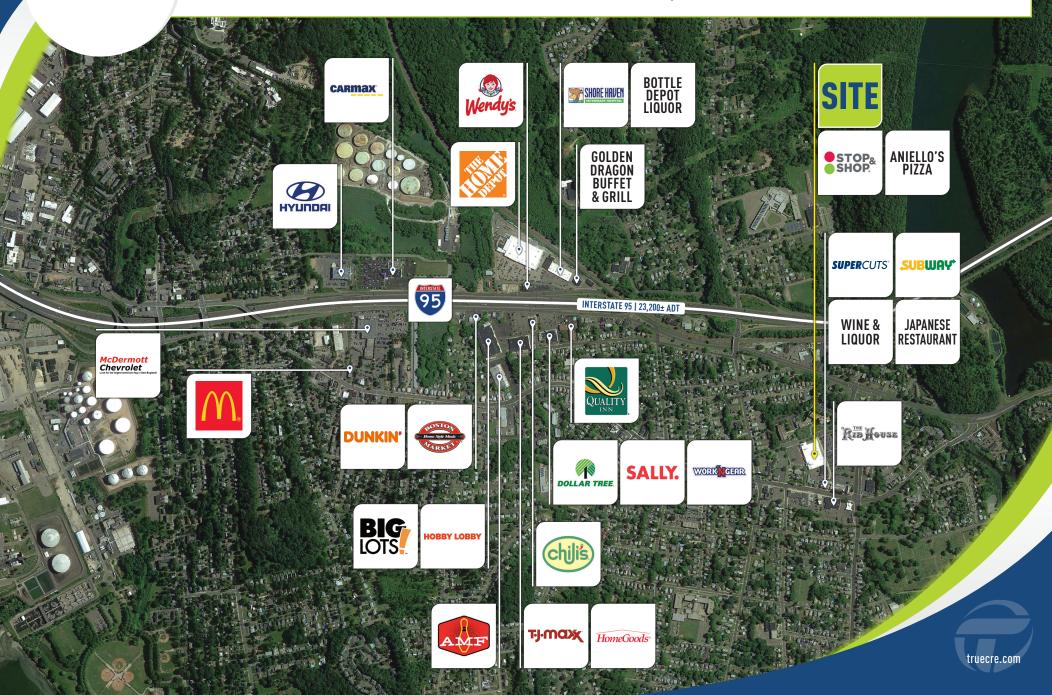

### TRUE 370 HEMINGWAY AVE. | EAST HAVEN, CT | TROLLEY SQUARE

AVAILABLE: 2,775 SF RETAIL SPACE

3,000 SF-6,000 SF OFFICE SPACE

Minutes from Route 1 and I-95! Join a traffic driving mix of local and national retailers. This is your opportunity to get into the busiest center in town! Great frontage right next to the entrance to Stop & Shop.

RETAIL NEXT-DOOR: Walgreens, Bank of America, Subway, Supercuts, Fairhaven Community Health Center and more!

22,000 ± ADT