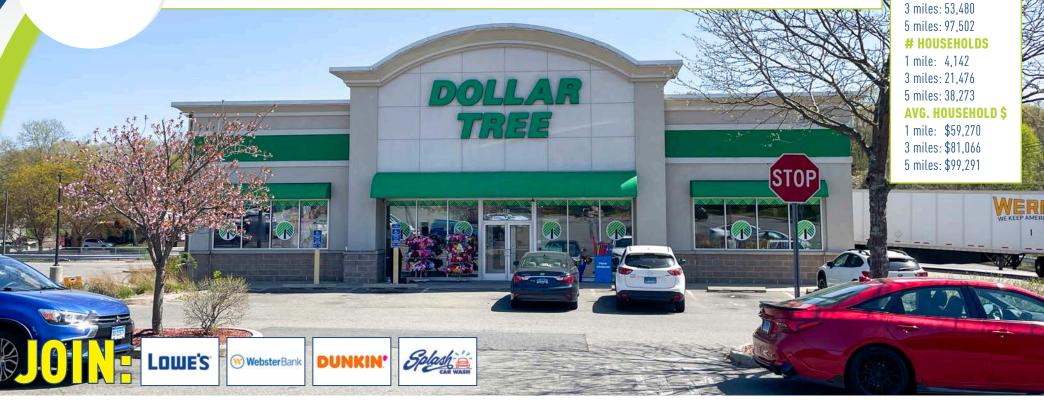

# LEASING: 8,000± SF

**EXISTING BUILDING AVAILABILITY: IMMEDIATELY** 

Existing space or ground lease opportunity.

SURROUNDING RETAILERS INCLUDE: Starbucks, Big Y, Edge Fitness, CVS, McDonald's, Dollar Tree, Lowe's, Webster Bank, Dunkin Donuts, Splash, and many others.

#### A TRUE EXCLUSIVE... **CALL FOR THE DETAILS!**

**AGENTS:** 

**Tyler Lyman** 

203.529.4639 | tl@truecre.com

**Jason Wuchiski** 

203.529.6943 | jw@truecre.com

**DEMOGRAPHICS** 

**POPULATION** 1 mile: 9,748