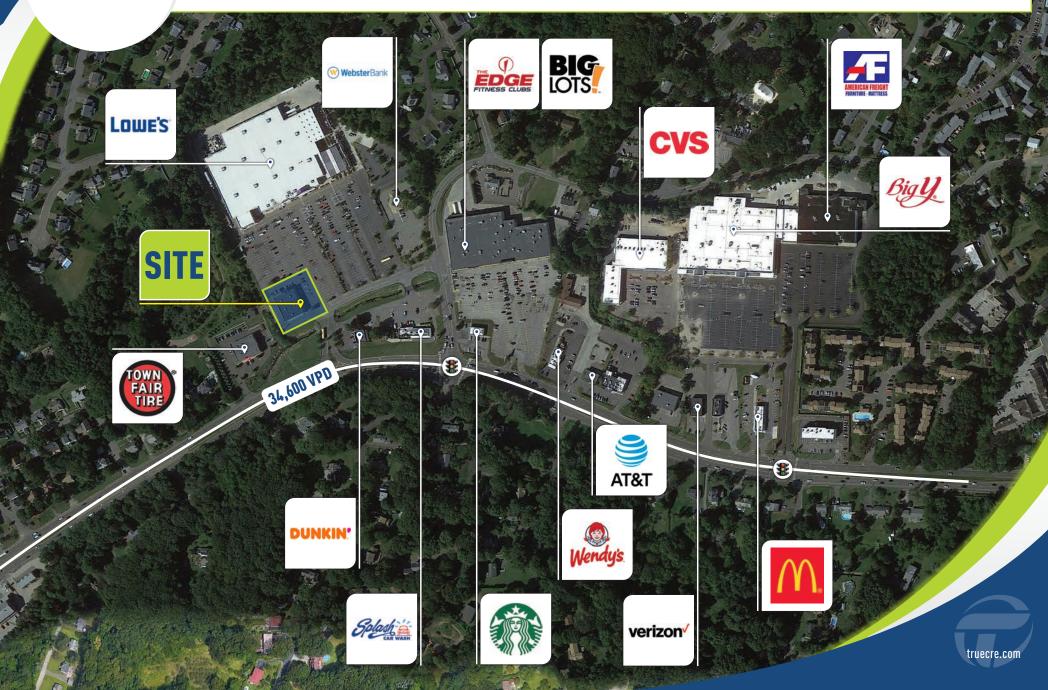

# LEASING: 8,000± SF

**EXISTING BUILDING AVAILABILITY: IMMEDIATELY** 

Existing space or ground lease opportunity.

SURROUNDING RETAILERS INCLUDE: Starbucks, Big Y, Edge Fitness, CVS, McDonald's, Dollar Tree, Lowe's, Webster Bank, Dunkin Donuts, Splash, and many others.