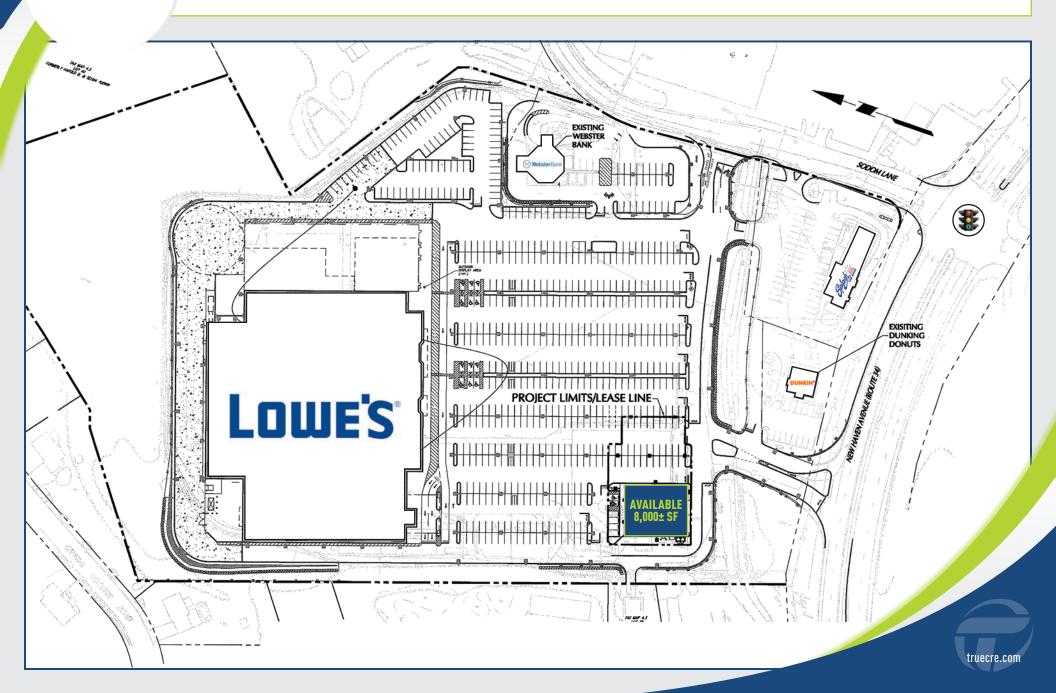

# LEASING: 8,000± SF

**EXISTING BUILDING AVAILABILITY: IMMEDIATELY** 

Existing space or ground lease opportunity.

SURROUNDING RETAILERS INCLUDE: Starbucks, Big Y, Edge Fitness, CVS, McDonald's, Dollar Tree, Lowe's, Webster Bank, Dunkin Donuts, Splash, and many others.