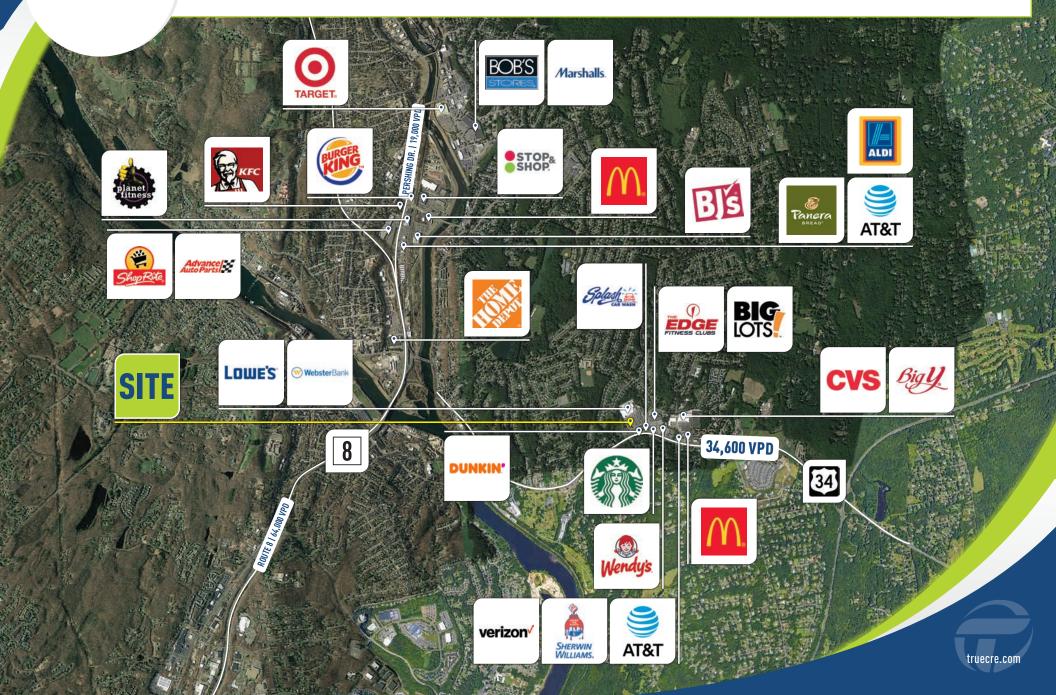

# LEASING: 8,000± SF

**EXISTING BUILDING AVAILABILITY: IMMEDIATELY** 

Existing space or ground lease opportunity.

SURROUNDING RETAILERS INCLUDE: Starbucks, Big Y, Edge Fitness, CVS, McDonald's, Dollar Tree, Lowe's, Webster Bank, Dunkin Donuts, Splash, and many others.

## TRUE 540 NEW HAVEN AVENUE | DERBY CT

#### TRUE 540 NEW HAVEN AVENUE DERBY CT

# TRUE 540 NEW HAVEN AVENUE | DERBY CT