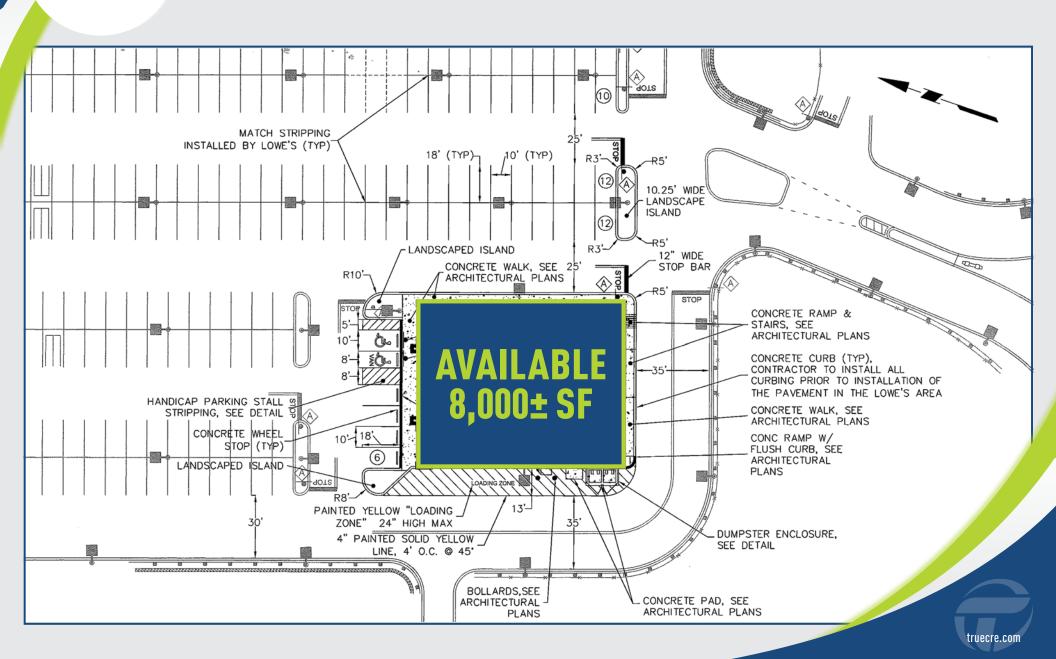

# LEASING: 8,000± SF

**EXISTING BUILDING AVAILABILITY: IMMEDIATELY** 

Existing space or ground lease opportunity.

SURROUNDING RETAILERS INCLUDE: Starbucks, Big Y, Edge Fitness, CVS, McDonald's, Dollar Tree, Lowe's, Webster Bank, Dunkin Donuts, Splash, and many others.